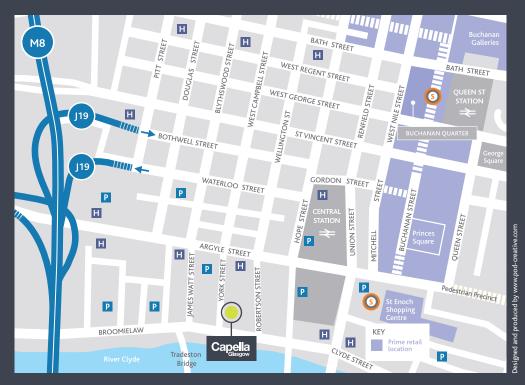

# CAPELLA BOASTS AN EXCEPTIONAL LOCATION IN THE HEART OF GLASGOW'S INTERNATIONAL FINANCIAL SERVICES DISTRICT (IFSD).

Situated in one of the city's best serviced office locations, Capella is nearby to all city centre amenities, Glasgow Central Railway Station, St Enoch Subway and numerous bus routes. Nearby amenities include Costa Coffee, Tesco Express, M&S Food, LA Fitness and Radisson Blu Hotel.