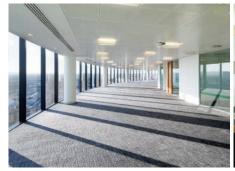

CAPELLA IS REGARDED AS
ONE OF GLASGOW'S MOST
STRIKING OFFICE BUILDINGS.
OCCUPYING A PRIME
LOCATION WITHIN THE
HEART OF GLASGOW'S
CENTRAL BUSINESS DISTRICT.

The building provides office accommodation of the highest quality. The accommodation comprises the ninth floor and it has been fitted out to provide impressive open plan office accommodation together with a series of meeting rooms around the central core. There are four secure basement car parking spaces.

## **SPECIFICATION**

- // Impressive double height entrance foyer
- // Impressive double height entrance foyer
- // Metal suspended ceilings
- // Intelligent lighting, designed to assist in achieving LG7 compliance
- // 4 pipe fan coil air-conditioning with flexibility to zone and enhance control
- // Building Management System
- // Full metal raised access floor
- // 4 x 13 person automatic passenger lifts
- // 24 hour manned security including extensive CCTV
- // WC and shower facilities on each floor
- // Existing high quality tenant fit out
- // EPC rating: B