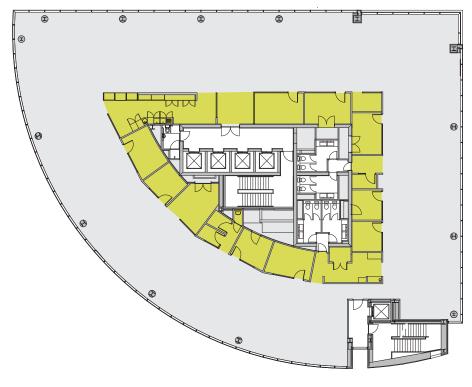

#### LEVEL NINE FLOORPLAN

10,904 SQ FT + 4 CAR SPACES

OPEN PLAN OFFICE SPACE EXISTING TENANT FIT OUT OFFICE CORE