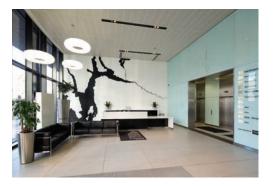

## **SPECIFICATION**

- // Impressive double height entrance foyer
- // Impressive double height entrance foyer
- // Metal suspended ceilings
- // Intelligent lighting, designed to assist in achieving LG7 compliance
- // 4 pipe fan coil air-conditioning with flexibility to zone and enhance control
- // Building Management System
- // Full metal raised access floor
- // 4 x 13 person automatic passenger lifts
- // 24 hour manned security including extensive CCTV
- // WC and shower facilities on each floor
- // Existing high quality tenant fit out
- // EPC rating: B