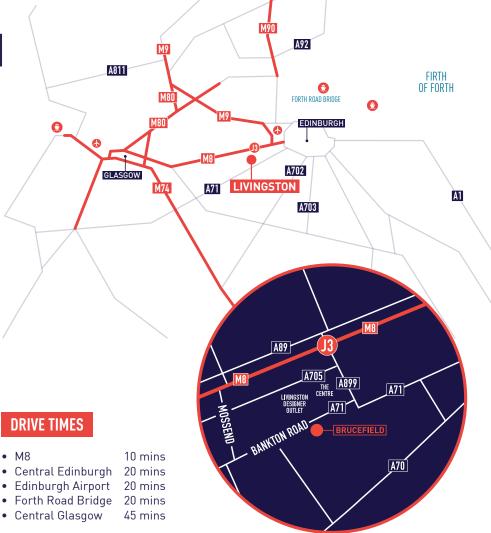

# LIVINGSTON

Situated west of Edinburgh, Livingston is one of Scotland's major commercial successes and a leading industrial location.

- Expanding town with significant manufacturing and distribution base
- Skilled workforce
- Good rail links
- Excellent road links located on the M8 between Glasgow and Edinburgh

## **ESTATE LOCATION**

- Fronts the A71
- 3 miles to the south of both Junctions 3 and 3A of the M8
- 12 miles west of Edinburgh Airport and 15 miles west of Edinburgh City Centre
- 1 mile south of Livingston Town Centre

• M8

• Forth Road Bridge