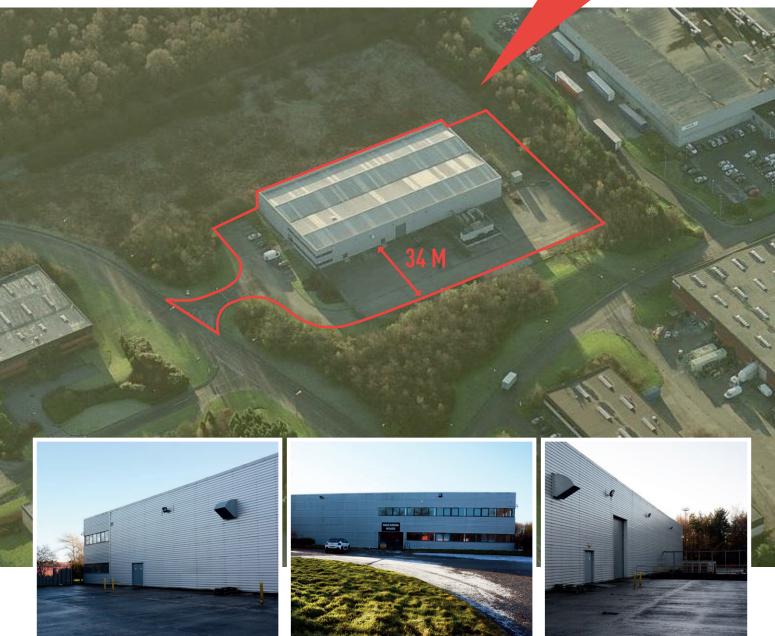

# 27,300 SQ FT

- Stand alone unit due for refurbishment
- Potential to reinstate 2 dock level doors
- 2 storey offices
- Dedicated secure yard of 0.75 acres

# ACCOMMODATION

|                | SQ FT  | SQ M    |
|----------------|--------|---------|
| Warehouse Area | 24,375 | 2,264.4 |
| Offices / WCs  | 2,925  | 271.7   |
| Total          | 27,300 | 2,536.2 |

- Stand alone unit due for refurbishment
- 6m minimum eaves
- 2 dock level doors to be reinstated
- 1 roller door
- 2 storey offices
- Ample car parking to front
- Dedicated secure yard of 0.75 acres and 34 m deep