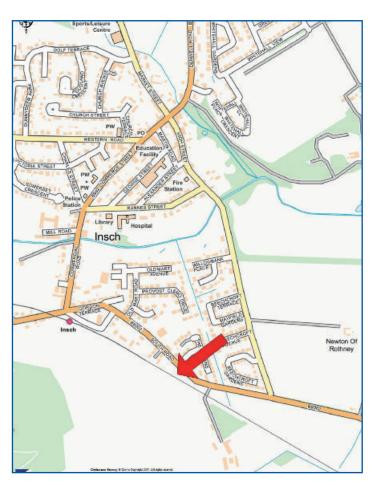

### **LOCATION:**

The site can be found within the town of Insch which is located around 26 miles North West of Aberdeen. Insch has developed rapidly in recent years following its growth in popularity as a commuter's settlement to Aberdeen and Inverurie.