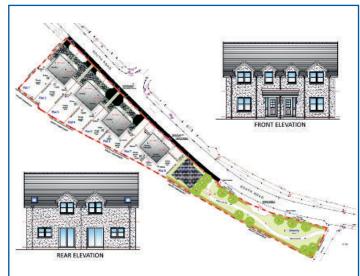

### **DESCRIPTION:**

The subjects comprise a generally rectangular shaped agricultural holding extending to approximately 0.83 acres or thereby. The site has full planning permission for the construction of 8 three bedroom semi-detached residential units.

#### **PLANNING:**

The site benefits from having full planning consent for a construction of eight residential semi-detached dwellings and full details of this can be found on Aberdeenshire Council planning portal using reference APP/2016/0966.