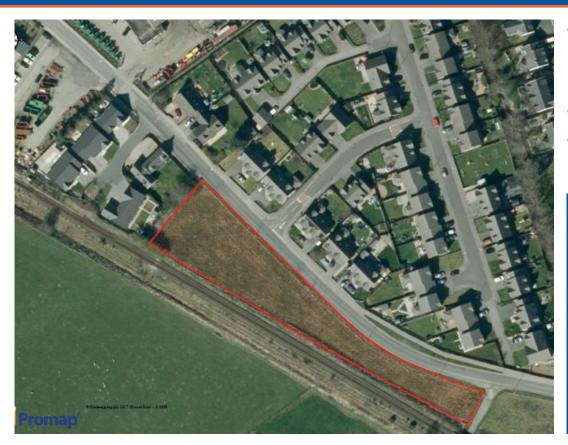

The subjects themselves are located to the South of South Road which is one of the main thoroughfares into the town.

The Ordnance Survey extract is for identification purposes only.

### **DESCRIPTION:**

The subjects comprise a generally rectangular shaped agricultural holding extending to approximately 0.83 acres or thereby. The site has full planning permission for the construction of 8 three bedroom semi-detached residential units.