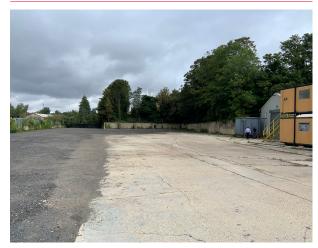

### **Description**

The yard is a largely level, hard surfaced site which is currently split into 3 separate sites via secure fencing and gates.

The site is fully serviced with power and water. The site is currently split into three separate plots however can be taken individually or as a whole. Ancillary warehouse / portacabin accommodation is available on all sites.

# **Specification**

- · Secure gated site
- · Concrete / hardcore surface
- · Services available
- Ancillary warehouse/workshop space
- · WC facilities to 2 sites
- Well managed site entrance
- · Unrestricted hours of use