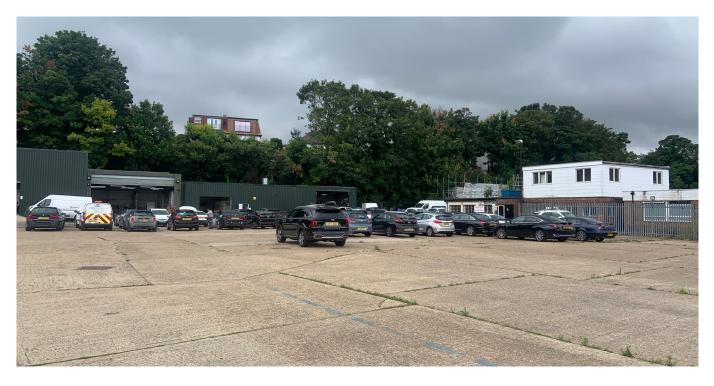

### **Description**

The yard is a largely level, hard surfaced site which is currently split into 3 separate sites via secure fencing and gates.

The site is fully serviced with power and water. The site is currently split into three separate plots however can be taken individually or as a whole. Ancillary warehouse / portacabin accommodation is available on all sites.

# **Specification**

- · Secure gated site
- · Concrete / hardcore surface
- · Services available
- Ancillary warehouse/workshop space
- · WC facilities to 2 sites
- Well managed site entrance
- · Unrestricted hours of use