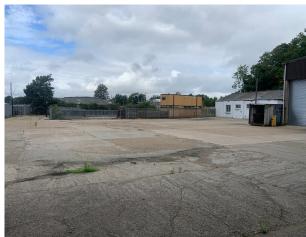

### **Description**

The yard is a largely level, hard surfaced site which is currently split into 3 separate sites via secure fencing and gates.

The site is fully serviced with power and water. The site is currently split into three separate plots however can be taken individually or as a whole. Ancillary warehouse / portacabin accommodation is available on all sites.

# **Specification**

- · Secure gated site
- · Concrete / hardcore surface
- · Services available
- Ancillary warehouse/workshop space
- · WC facilities to 2 sites
- Well managed site entrance
- · Unrestricted hours of use