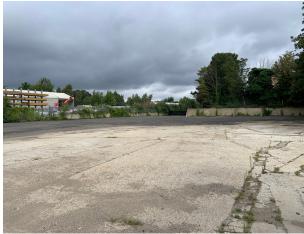

### **Description**

The yard is a largely level, hard surfaced site which is currently split into 3 separate sites via secure fencing and gates.

The site is fully serviced with power and water. The site is currently split into three separate plots however can be taken individually or as a whole. Ancillary warehouse / portacabin accommodation is available on all sites.

# **Specification**

- · Secure gated site
- · Concrete / hardcore surface
- · Services available
- Ancillary warehouse/workshop space
- · WC facilities to 2 sites
- Well managed site entrance
- · Unrestricted hours of use