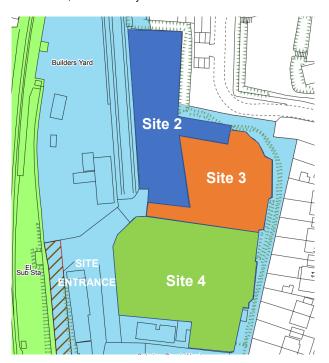

# **Available Plots**

| Plot   | sq ft   | Acre |
|--------|---------|------|
| Site 2 | 38,686  | 0.89 |
| Site 3 | 22,434  | 0.52 |
| Site 4 | 46,247  | 1.06 |
| Total  | 107,367 | 2.47 |

### Site Plan

Not to scale, indicative only

# **Site Two**

| Description | sq ft  |
|-------------|--------|
| Land        | 36,215 |
| Workshop    | 2,411  |
| WC          | 60     |
| Total       | 38,686 |

# **Site Three**

| Description | sq ft  |
|-------------|--------|
| Land        | 20,476 |
| Workshop    | 1.349  |
| Portacabin  | 609    |
| Total       | 22,434 |

MISREPRESENTATION ACT 1967 - Levy Real Estate LLP for themselves and for the Vendors or lessors of this property whose agents they are given notice that: All description, dimensions, reference to condition and necessary permissions for use and occupation and other details are given without responsibility and any intending purchasers or tenants should not rely on them as statements or representations of fact but must satisfy themselves by inspection or otherwise as to the correctness of each of them. Any services mentioned have not been tested and therefore prospective occupiers should satisfy themselves as to their operation. These particulars are produced in good faith and set out a general guide only and do not constitute part of any offer or contract. No person in the employment of Levy Real Estate LLP has any authority to make or give representation or warranty in relation to this property. All prices and rents are quoted exclusive of VAT unless otherwise stated. September 2021

### **Site Four**

| Description | sq ft  |
|-------------|--------|
| Land        | 40,698 |
| Workshop    | 1,763  |
| Workshop    | 1,374  |
| Workshop    | 2,412  |
| Total       | 46,247 |