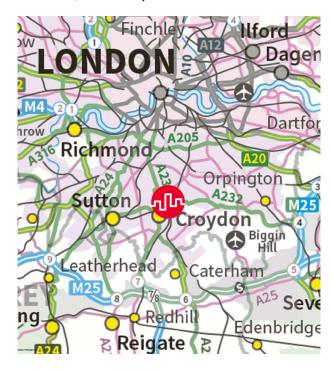

### Location

The site is located on Selsdon Goods Yard in South Croydon. The site runs parallel to Purley Way which links Beddington to the M23/M25 intersection.

The City of London and West End are within 10.6 miles of the site with the M25 accessible within a 25 minute drive. The nearest train station is South Croydon on the Southern Railway.

### **Location Plan**

Not to scale, indicative only