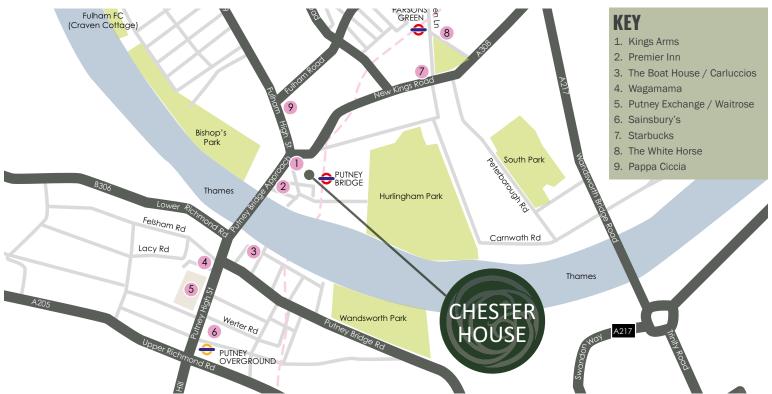

# LOCATION

Bishops Park

Situated on the north side of the River and set back off Fulham High Street adjacent to Putney Bridge (District Line) Underground Station and bus terminal. It is therefore well positioned to enjoy the benefits of excellent shops, restaurants and bars nearby in Fulham or across the bridge to Putney. The A219 Putney High Street/Putney Hill links Fulham High Street with the A3 for access to both central London and Surrey to the south. Putney mainline station (for Waterloo) is approximately half a mile.

### TRANSPORT LINKS

PUTNEY BRIDGE (District Line) Underground Station is a 1 minute walk.

PUTNEY MAINLINE STATION is a 7 minute walk.

Putney Bridge & Riverside

5. Putney Exchange

9. Pappa Ciccia

meeting room