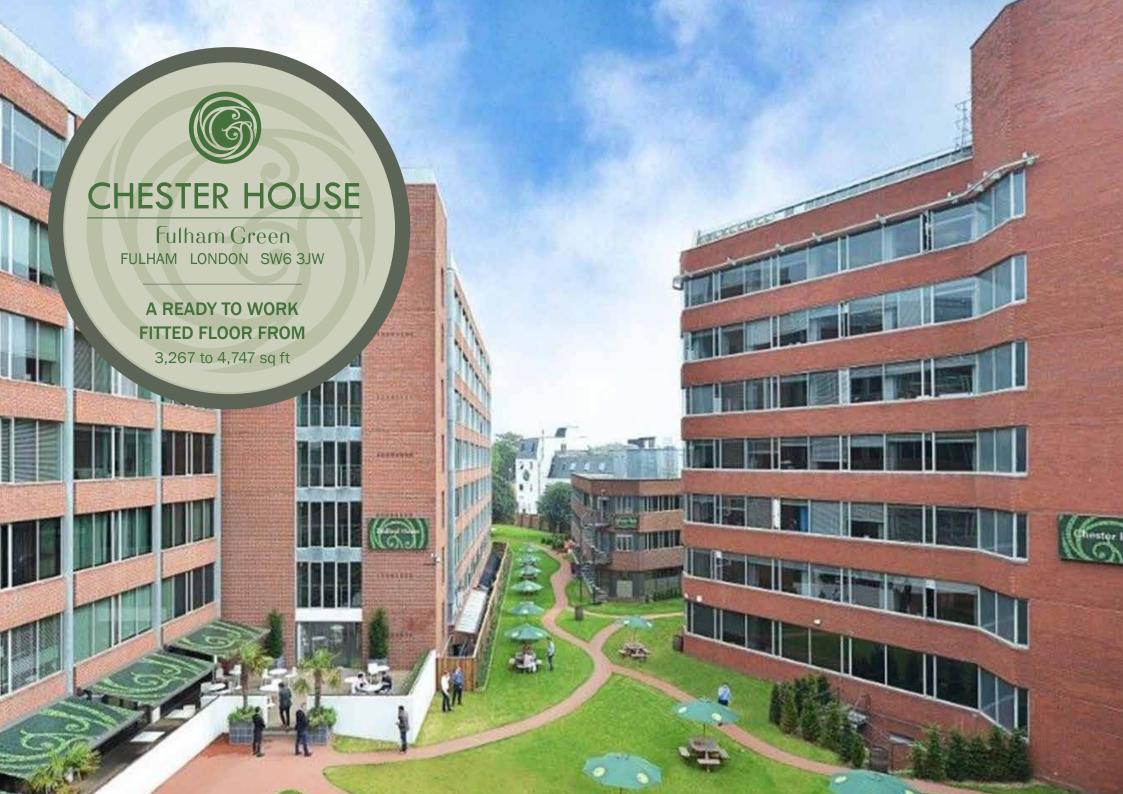

# **DESCRIPTION**

Chester House offers occupiers the choice of floors within this newly refurbished office building, nestled within landscaped grounds of Fulham Green. Occupiers will benefit from the decked terrace café, landscaped gardens and secluded outdoor meeting areas, providing an excellent environment in which to relax.

# **SPECIFICATION**

- Fully furnished & connected
- On-site bar/café
- On-site reception & building manager
- Stunning views
- Communal landscaped grounds
- Air conditioning
- 2 x passenger lifts
- Secure parking

### FLOORS AVAILABLE TO RENT (only one of these floors is available to let)

| FLOOR | SIZE SQ FT | SIZE SQ M | TOTAL COST PA |
|-------|------------|-----------|---------------|
| 4th   | 3,267      | 303.5     | £236,991      |
| 5th   | 4,747      | 441.0     | £345,755      |