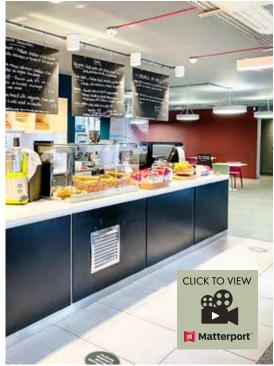

LOCATION



Bishops Park

Situated on the north side of the River and set back off Fulham High Street adjacent to Putney Bridge (District Line) Underground Station and bus terminal. It is therefore well positioned to enjoy the benefits of excellent shops, restaurants and bars nearby in Fulham or across the bridge to Putney. The A219 Putney High Street/Putney Hill links Fulham High Street with the A3 for access to both central London and Surrey to the south. Putney mainline station (for Waterloo) is approximately half a mile.

### TRANSPORT LINKS

PUTNEY BRIDGE (District Line) Underground Station is a 1 minute walk.

PUTNEY MAINLINE STATION is a 7 minute walk.

Putney Bridge & Riverside



5. Putney Exchange



9. Pappa Ciccia













meeting room



on-site gym

open plan office







on-site café

# **DESCRIPTION**

Chester House offers occupiers the choice of floors within this newly refurbished office building, nestled within landscaped grounds of Fulham Green. Occupiers will benefit from the decked terrace café, landscaped gardens and secluded outdoor meeting areas, providing an excellent environment in which to relax.



# **SPECIFICATION**

- Fully furnished & connected
- On-site bar/café
- On-site reception & building manager
- Stunning views
- Communal landscaped grounds
- Air conditioning
- 2 x passenger lifts
- Secure parking

### **RENT**

£46.00 per sq ft

# **SERVICE CHARGE**

Approximately £7 per sq ft (including Building and Estate Charge)

### **BUSINESS RATES**

£19.84 per sq ft

### **TERMS**

Our client is offering one of the two floors to let and w