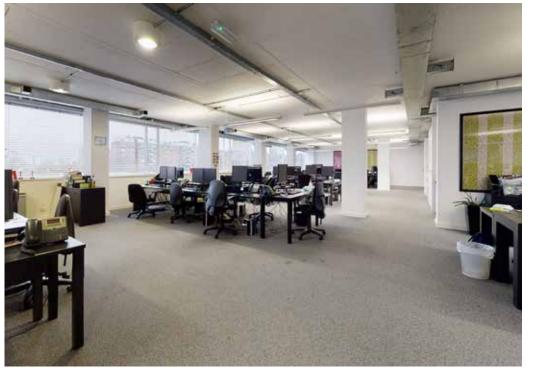

# LOCATION



Bishops Park

Situated on the north side of the River and set back off Fulham High Street adjacent to Putney Bridge (District Line) Underground Station and bus terminal. It is therefore well positioned to enjoy the benefits of excellent shops, restaurants and bars nearby in Fulham or across the bridge to Putney. The A219 Putney High Street/Putney Hill links Fulham High Street with the A3 for access to both central London and Surrey to the south. Putney mainline station (for Waterloo) is approximately half a mile.

### TRANSPORT LINKS

PUTNEY BRIDGE (District Line) Underground Station is a 1 minute walk.

PUTNEY MAINLINE STATION is a 7 minute walk.

Putney Bridge & Riverside



5. Putney Exchange



9. Pappa Ciccia













meeting room



on-site gym

open plan office







on-site café

# **DESCRIPTION**

Chester House offers occupiers the choice of floors within this newly refurbished office building, nestled within landscaped grounds of Fulham Green. Occupiers will benefit from the decked terrace café, landscaped gardens and secluded outdoor meeting areas, providing an excellent environment in which to relax.



# **SPECIFICATION**

- Fully furnished & connected
- On-site bar/café
- On-site reception & building manager
- Stunning views
- Communal landscaped grounds
- Air conditioning
- 2 x passenger lifts
- Secure parking

### **RENT**

£46.00 per sq ft

# **SERVICE CHARGE**

Approximately £7 per sq ft (including Building and Estate Charge)

### **BUSINESS RATES**

£19.84 per sq ft

### **TERMS**

Our client is offering one of the two floors to let a