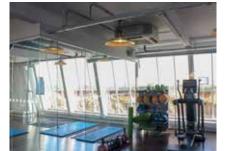

# LOCATION



Bishops Park

Situated on the north side of the River and set back off Fulham High Street adjacent to Putney Bridge (District Line) Underground Station and bus terminal. It is therefore well positioned to enjoy the benefits of excellent shops, restaurants and bars nearby in Fulham or across the bridge to Putney. The A219 Putney High Street/Putney Hill links Fulham High Street with the A3 for access to both central London and Surrey to the south. Putney mainline station (for Waterloo) is approximately half a mile.

### TRANSPORT LINKS

PUTNEY BRIDGE (District Line) Underground Station is a 1 minute walk.

PUTNEY MAINLINE STATION is a 7 minute walk.

Putney Bridge & Riverside



5. Putney Exchange



9. Pappa Ciccia













meeting room



on-site gym

open plan office







on-site café

# **DESCRIPTION**

Chester House offers occupiers the choice of floors within this newly refurbished office building, nestled within landscaped grounds of Fulham Green. Occupiers will benefit from the decked terrace café, landscaped gardens and secluded outdoor meeting areas, providing an excellent environment in which to relax.



# **SPECIFICATION**

- Fully furnished & connected
- On-site bar/café
- On-site reception & building manager
- Stunning views
- Communal landscaped grounds
- Air conditioning
- 2 x passenger lifts
- Secure parking

### **RENT**

£46.00 per sq ft

# **SERVICE CHARGE**

Approximately £7 per sq ft (including Building and Estate Charge)

### **BUSINESS RATES**

£19.84 per sq ft

### **TERMS**

Our client is offeri