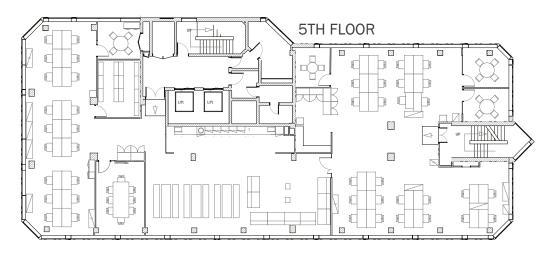

### FLOORS AVAILABLE TO RENT (only one of these floors is available to let)

| FLOOR | SIZE SQ FT | SIZE SQ M | TOTAL COST PA |
|-------|------------|-----------|---------------|
| 4th   | 3,267      | 303.5     | £236,991      |
| 5th   | 4,747      | 441.0     | £345,755      |