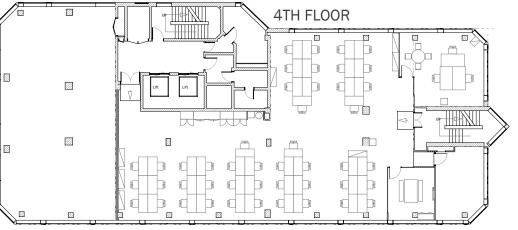

### FLOORS AVAILABLE TO RENT (only one of these floors is available to let)

| FLOOR | SIZE SQ FT | SIZE SQ M | TOTAL COST PA |
|-------|------------|-----------|---------------|
| 4th   | 3,267      | 303.5     | £236,991      |
| 5th   | 4,747      | 441.0     | £345,755      |