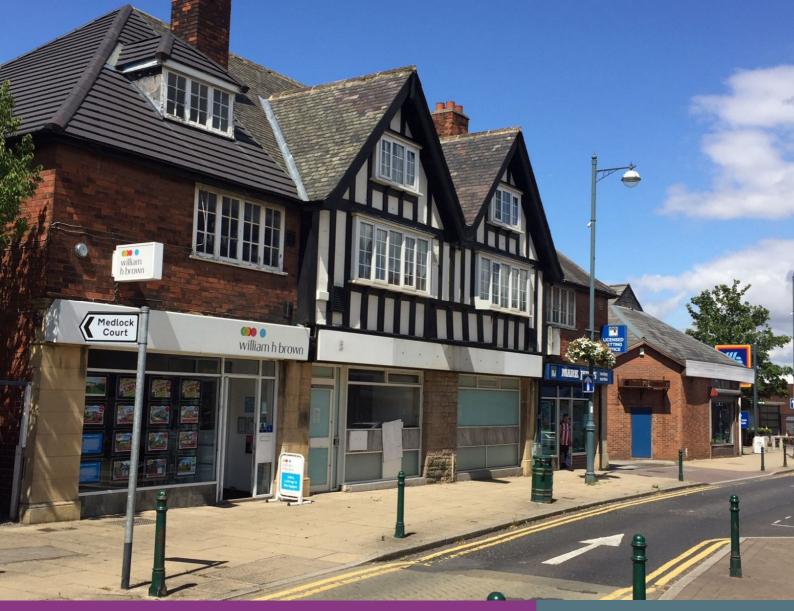

# Ground Floor Area 1,864 sq.ft. (33.83 sq.m.)

22 Laughton Road, Dinnington, Sheffield, S25 2PS

- Located in Dinnington, a town in South Yorkshire approximately 14 miles east of Sheffield and 12 miles south east of Rotherham.
- The property is situated on Laughton Road which acts as the main retail thoroughfare through the centre of Dinnington.
- The property comprises ground floor sales with ancillary at first and second floors.
- Nearby occupiers include William H Brown Estate Agents, Lloyds Pharmacy, Aldi, Superdrug, Heron Foods and Poundstretcher.

# 22 Laughton Road Dinnington Sheffield S25 2PS