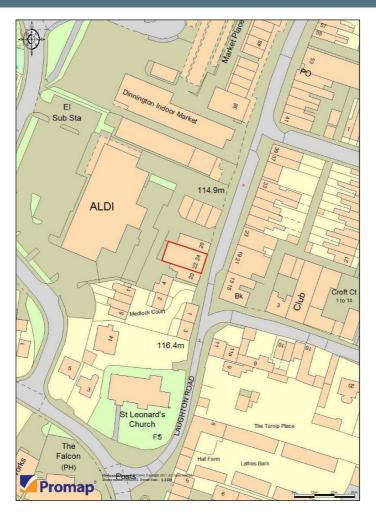

# Ground Floor Area 1,864 sq.ft. (33.83 sq.m.)

22 Laughton Road, Dinnington, Sheffield, S25 2PS

- Located in Dinnington, a town in South Yorkshire approximately 14 miles east of Sheffield and 12 miles south east of Rotherham.
- The property is situated on Laughton Road which acts as the main retail thoroughfare through the centre of Dinnington.
- The property comprises ground floor sales with ancillary at first and second floors.
- Nearby occupiers include William H Brown Estate Agents, Lloyds Pharmacy, Aldi, Superdrug, Heron Foods and Poundstretcher.

# 22 Laughton Road Dinnington Sheffield S25 2PS