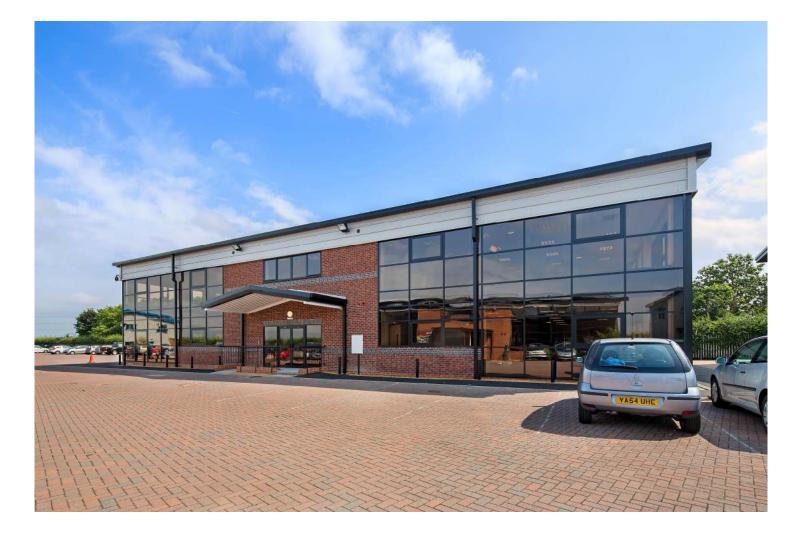

High Specification Self-Contained Modern Office Suite Extending to Approximately 2,500sqft Available To Let Immediately on Thriving Business Park

Jubilee House | Long Bennington Business Park | Newark | NG23 5JR

## **Description...**

Long Bennington Business Park is one of the region's most successful office developments and comprises over 80,000sqft of Grade A office space. Construction commenced in 2006, since then the Business Park has achieved near full occupancy.