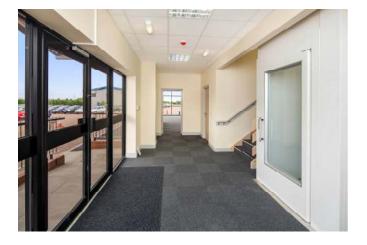

#### Entrance...

An entry doorway leads to a shared reception area where there are ground floor and first floor WCs, disabled WCs, lift and staircase off giving access to the office suites.