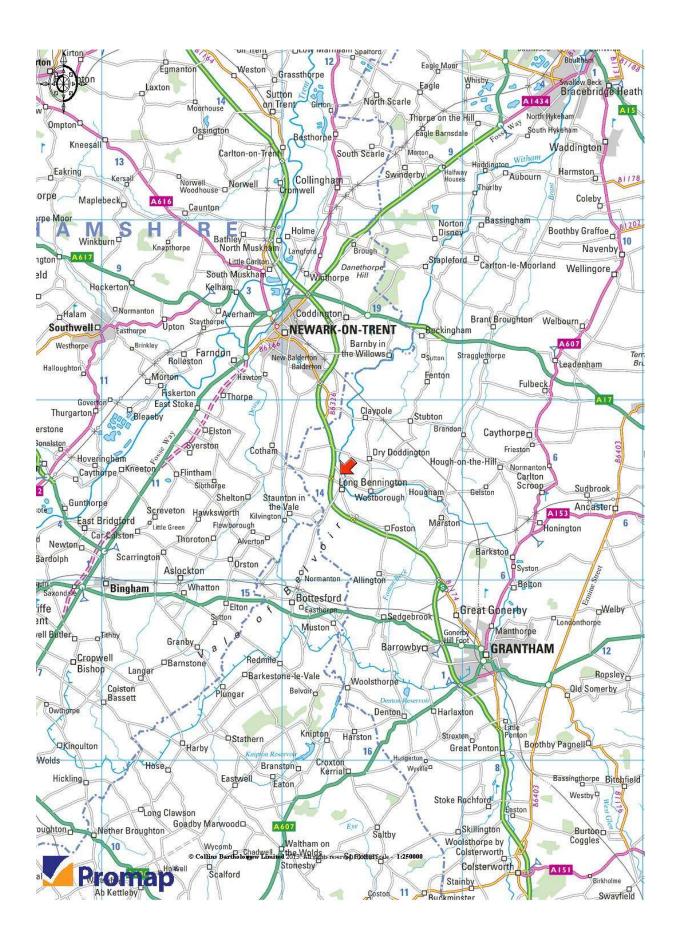

## Location...

Long Bennington Business Park is situated just off the A1 between Newark and Grantham. The A1 trunk route offers connections with the A52, A46 & A17.

Nottingham is 30 miles to the West and Lincoln 23 miles to the North East. London is approximately 135 miles away and direct train routes are available from Newark and Grantham.