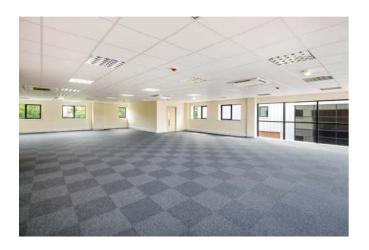

This first floor suite within Jubilee House is available for immediate occupation and comprises office accommodation extending to a total of approximately 2,500sqft.

The specification includes air conditioning, data cabling, lift access and generous parking. A service charge includes window cleaning, maintenance and cleaning of communal external areas, provision of 24-hour CCTV security and gated access.

#### Accommodation...

The accommodation extends to provide a large open plan office, individual manager's office and a modern fitted kitchen/breakout room with a range of high and low-level units and a stainless steel sink with drainer.