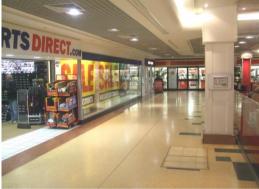

### UNIT 36 HIGH WALK, THE WELLINGTON CENTRE, ALDERSHOT

- BUSY PITCH ON THE HIGH WALK
- ▶ LOCATED NEXT TO VODAFONE AND F HINDS JEWELLERS
- NEW SPORTS DIRECT AND WIMPY FOOD COURT OPENINGS ON THE LOW WALK
- ▶ PRIME SHOPPING CENTRE WITH AN AVERAGE FOOTFALLOF 88,000 PER WEEK

# 36 High Walk, The Wellington Centre, Aldershot

The premises occupy a prime location on the High Walk between **LOCATION** 

Vodafone and F Hinds Jewellers, Anchor tenants include W H Smith. Sports Direct, Lidl, Boots, Argos, New Look, Peacocks Clothing to name but a few. The Low Walk benefits from a new Wimpy Food Court