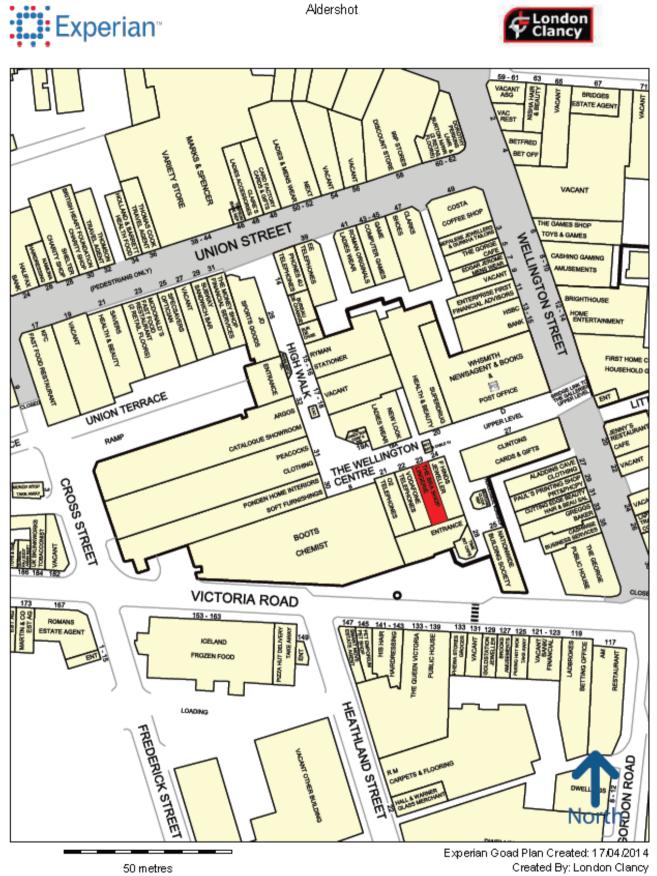

# 36 High Walk, The Wellington Centre, Aldershot

The premises occupy a prime location on the High Walk between **LOCATION** 

Vodafone and F Hinds Jewellers, Anchor tenants include W H Smith. Sports Direct, Lidl, Boots, Argos, New Look, Peacocks Clothing to name but a few. The Low Walk benefits from a new Wimpy Food Court