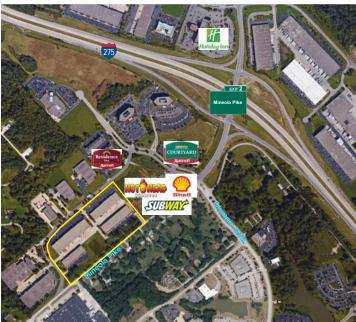

## Office/Warehouse with Great Interstate Access

- 2,126 6,672 SF
- Facility can accommodate a variety of industrial needs
- Adjacent to Cincinnati/N. Kentucky International Airport
- Southwest quadrant of I-275 and Mineola Pike
- Ideal for office/warehouse or distribution
- Light industrial zoning
- No city earnings tax
- Nearby amenities including lodging, food and fuel

### Airport Business Center A 2790-2800 Circleport Drive, Erlanger, KY 41018

Airport Business Center is a four-building office/warehouse complex with immediate access to I-275 via Mineola Pike, making it an ideal distribution point. The property is adjacent to the Cincinnati/N. Kentucky International Airport.