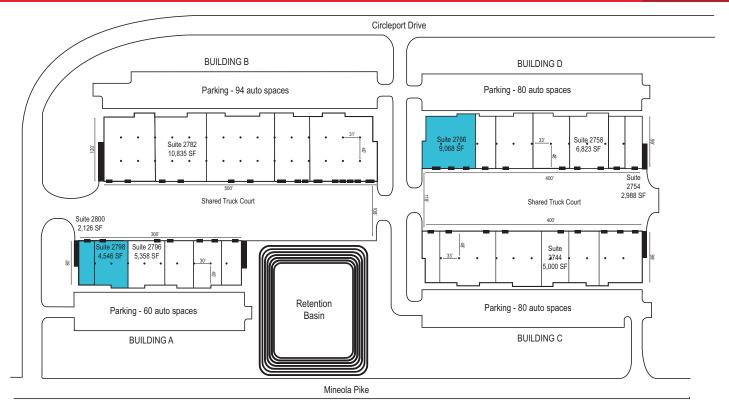

# Airport Business Center A

2790-2800 Circleport Drive, Erlanger, KY 41018

Total Complex Area: 156,000 sf in four buildings

Total Building Area: 22,780 square feet

Available Area:

Suite 2798: 4,546 square feet. 3,996 sf

office/restrooms (approx). 12' van-high dock (8' x 10').

\$7.60/sf

Suite 2800: 2,126 square feet. 1,353 sf

office/restrooms

Drive-in door (10' x 12')

\$9.55/sf

Year Built: 1985

Construction Type: Brick and tilt-up concrete