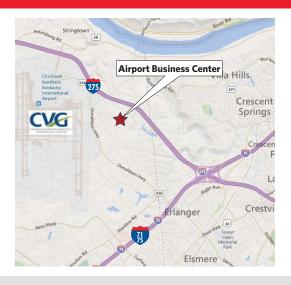

### Airport Business Center A 2790-2800 Circleport Drive, Erlanger, KY 41018

Airport Business Center is a four-building office/warehouse complex with immediate access to I-275 via Mineola Pike, making it an ideal distribution point. The property is adjacent to the Cincinnati/N. Kentucky International Airport.