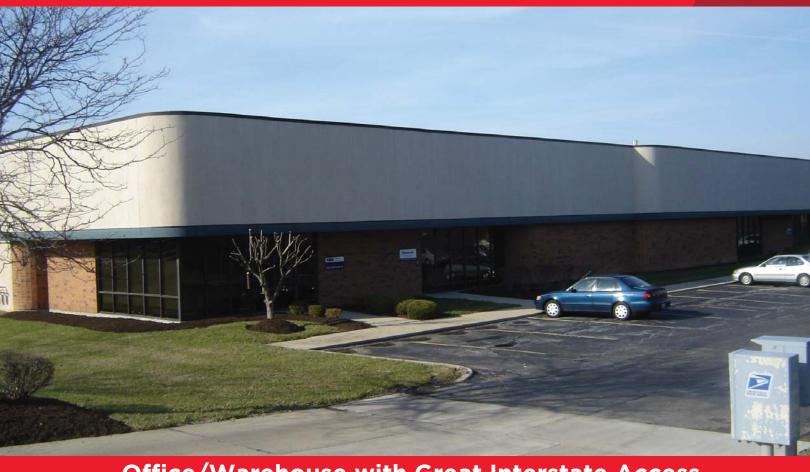

## Office/Warehouse with Great Interstate Access

- 2,126 6,672 SF
- Facility can accommodate a variety of industrial needs
- Adjacent to Cincinnati/N. Kentucky International Airport
- Southwest quadrant of I-275 and Mineola Pike
- Ideal for office/warehouse or distribution
- Light industrial zoning
- No city earnings tax
- Nearby amenities including lodging, food and fuel

### Airport Business Center A 2790-2800 Circleport Drive, Erlanger, KY 41018

Airport Business Center is a four-building office/warehouse complex with immediate access to I-275 via Mineola Pike, making it an ideal distribution point. The property is adjacent to the Cincinnati/N. Kentucky International Airport.