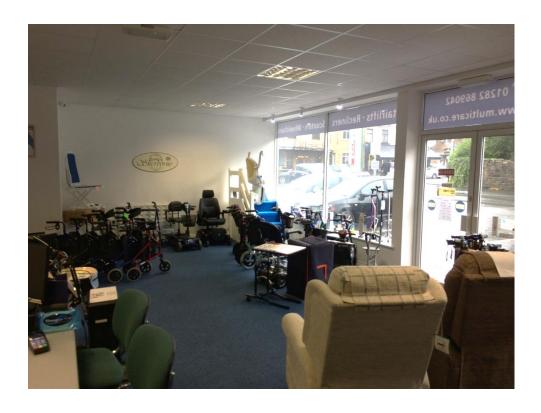

#### **DESCRIPTION**

The property comprises an open plan retail unit consisting of a sales area, kitchenette and WC facilities. The accommodation has the benefit of suspended ceilings and a full height glazed display window. Ideally suited for retail use, the property may suit alternate uses subject to the appropriate Planning Consent.

#### **ACCOMMODATION**

Sales area Kitchenette/store WC

GIA 70.99 sq.m (764.13 sq.ft)