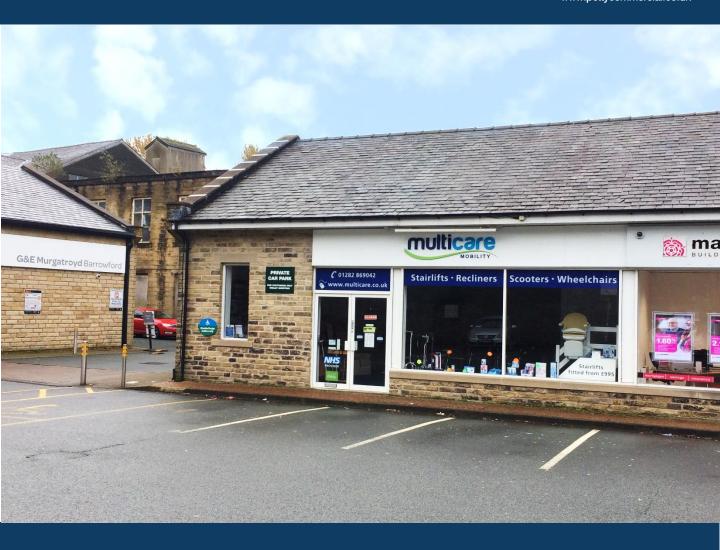

## MODERN RETAIL UNIT IN PROMINENT LOCATION

# TO LET

Unit 2 80 Gisburn Road Barrowford Nelson BB9 6DT

Size: 70.99 sq.m (764.13 sq.ft)

- Prime retail location within the centre of Barrowford.
- Within five minutes drive of Junction 13 of the M65 motorway.
- Modern open plan accommodation suitable for a variety of retail uses.
- Onsite dedicated parking.

#### LOCATION

The property is situated in the heart of Barrowford, a very popular village within a few minutes drive of junction 13 of the M65. Occupying a popular trading position, other occupants in the nearby vicinity include SPAR Barrowford, Booths Supermarket, Marsden Building Society and a variety of independent retailers, specialist users and bars.