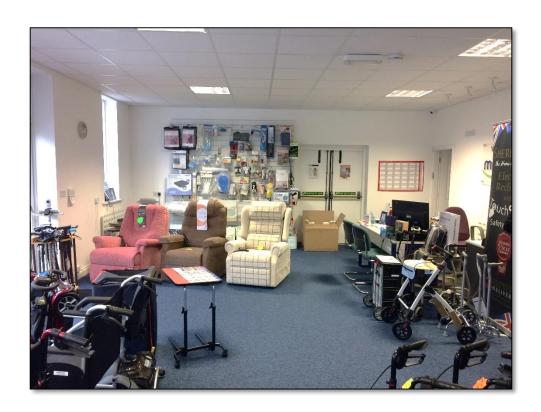

#### **DESCRIPTION**

The property comprises an open plan retail unit consisting of a sales area, kitchenette and WC facilities. The accommodation has the benefit of suspended ceilings and a full height glazed display window. Ideally suited for retail use, the property may suit alternate uses subject to the appropriate Planning Consent.

#### **ACCOMMODATION**

Sales area Kitchenette/store WC

GIA 70.99 sq.m (764.13 sq.ft)