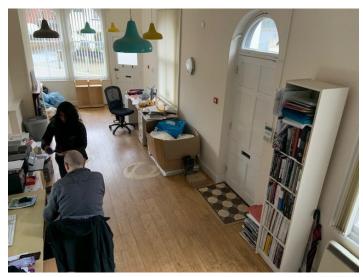

### Description

The property comprises an attractive office building with character features including tiled entrances, decorative molding around the ceiling edges and ornate spiral stair case.

The accommodation comprises an open plan office on the ground floor, a spiral staircase rises to the first floor with WC and storage space.

The property benefits from large windows providing plenty of natural light and night storage heating. There are two tandem allocated parking spaces adjacent to the property.