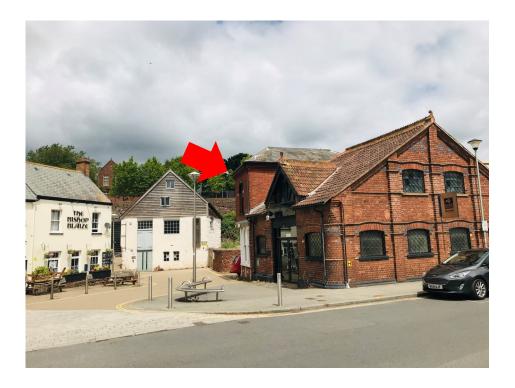

#### Location

The property is situated at Cricklepit Mill on Commercial Road next to Exeter Quay, and 0.3 mile walk away from the town centre. Commercial Road is accessed by vehicle off Western Way a main arterial route to Exeter city centre, or by foot or cycle from the Quay itself.

Exeter's historic quayside is an attractive area of the city, popular with locals and tourists alike for its restaurants, public houses, cafes, independent shops and water sports.