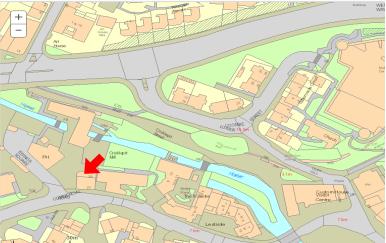

#### Location

The property is situated at Cricklepit Mill on Commercial Road next to Exeter Quay, and 0.3 mile walk away from the town centre. Commercial Road is accessed by vehicle off Western Way a main arterial route to Exeter city centre, or by foot or cycle from the Quay itself.