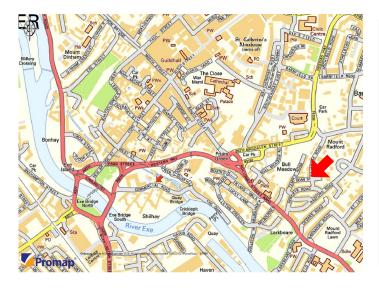

#### Location

The property is situated at Cricklepit Mill on Commercial Road next to Exeter Quay, and 0.3 mile walk away from the town centre. Commercial Road is accessed by vehicle off Western Way a main arterial route to Exeter city centre, or by foot or cycle from the Quay itself.

Exeter's historic quayside is an attractive area of the city, popular with locals and tourists alike for its restaurants, public houses, cafes, independent shops and water sports.