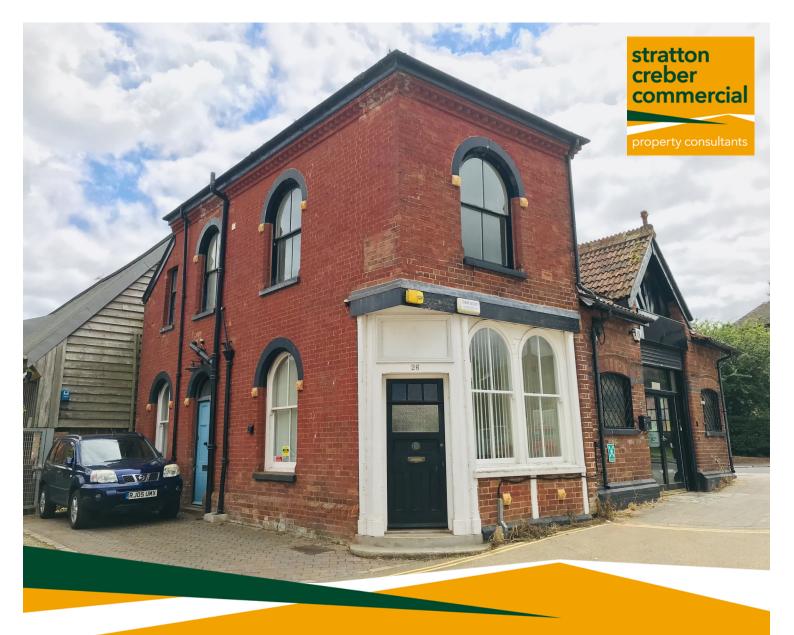

# 26 Commercial Road, Exeter, EX2 4AB

Character offices close to the Quay and within walking distance of Exeter city centre

Approx: 435 sq ft / 40.4 sq m

Two allocated parking spaces

New lease available from April 2021

#### Location

The property is situated at Cricklepit Mill on Commercial Road next to Exeter Quay, and 0.3 mile walk away from the town centre. Commercial Road is accessed by vehicle off Western Way a main arterial route to Exeter city centre, or by foot or cycle from the Quay itself.

Exeter's historic quayside is an attractive area of the city, popular with locals and tourists alike for its restaurants, public houses, cafes, independent shops and water sports.