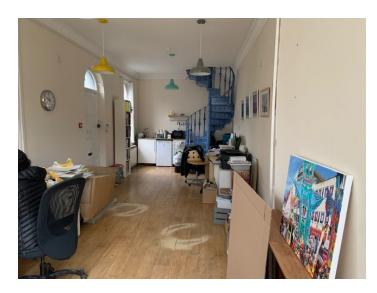

### Description

The property comprises an attractive office building with character features including tiled entrances, decorative molding around the ceiling edges and ornate spiral stair case.

The accommodation comprises an open plan office on the ground floor, a spiral staircase rises to the first floor with WC and storage space.

The property benefits from large windows providing plenty of natural light and night storage heating. There are two tandem allocated parking spaces adjacent to the property.