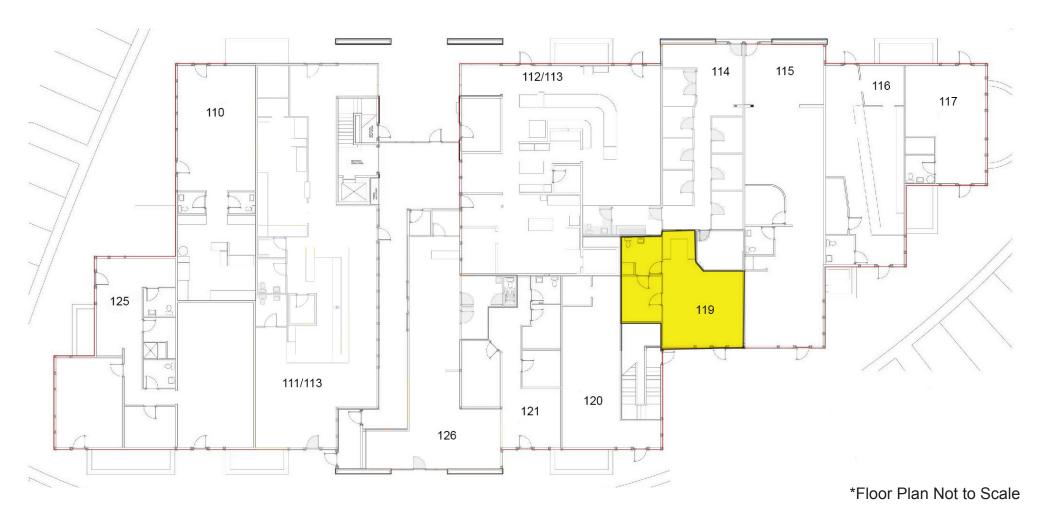

| Keegan & Coppin<br>On COR INTERNATIONAL |                               |                 |                |          |                             |  |  |
|-----------------------------------------|-------------------------------|-----------------|----------------|----------|-----------------------------|--|--|
| Mission Plaza                           |                               |                 |                |          |                             |  |  |
| Center:                                 | Mission Plaza Shopping Center | Rent PSF:       | \$2.00 psf NNN | Parking: | Prorata Share               |  |  |
| Address:                                | 52 Mission Circle             | Rentable Space: | 706 rsf        | Zoning:  | CN: Neighborhood Commercial |  |  |
| Suite:                                  | 119                           |                 |                |          |                             |  |  |

### **Description of Premises - Features:**

Suite 119: First floor retail suite currently configured with 1 private office, kitchenette, private restroom and open showroom area. Sublease through 8/31/2019. Longer Lease is possible with Landlord approval.

Lease Terms: Suite 119: 706 rsf \$2.00psf NNN