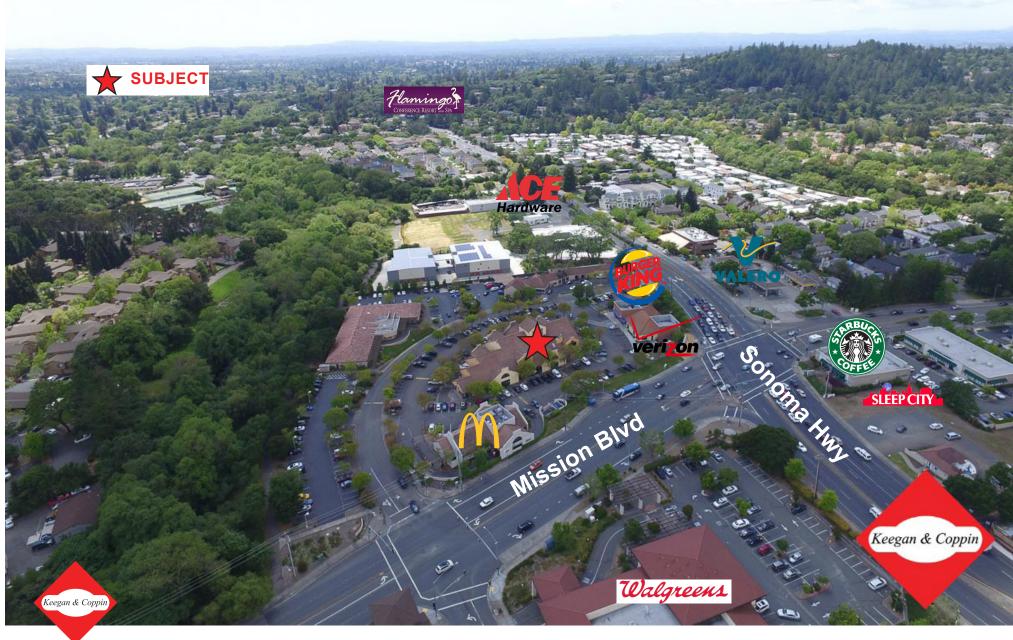

### **Description of Location - Area:**

Located in east Santa Rosa at the signalized intersection of Mission and Hwy 12. Center has fantastic visibility with multiple paths of ingress egress. Annual Average Daily traffic count of 65,000+/- at the intersection.