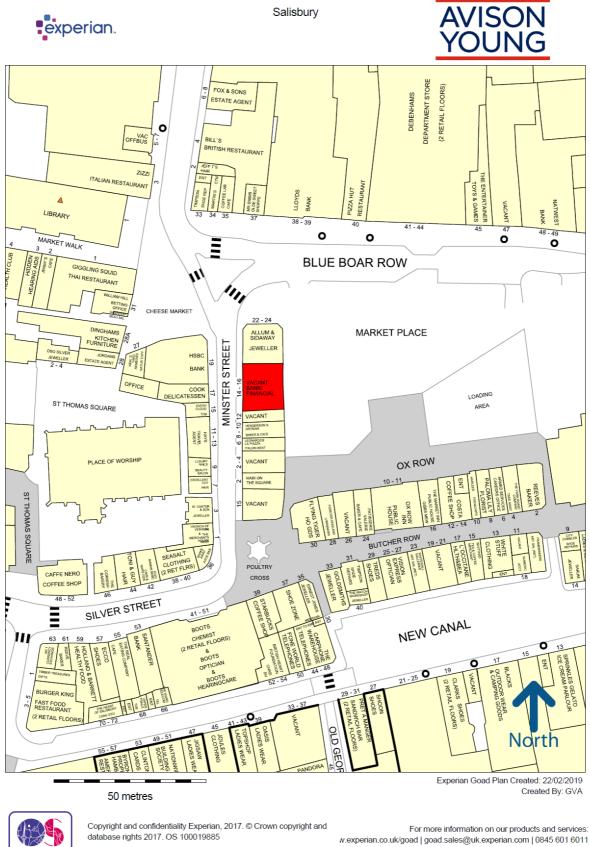

The estimated shopping population is 142,000 which increases significantly with the influx of tourism throughout the year.

The property is situated in a good trading location with frontages to both Minster Street and Market Square/ Oatmeal Row. They are opposite HSBC Bank, adjacent to Allum & Sidaway Jewellers and close to Debenhams, Giggling Squid, Lloyds Bank, Hays Travel, Flying Tiger and Boots the Chemist.