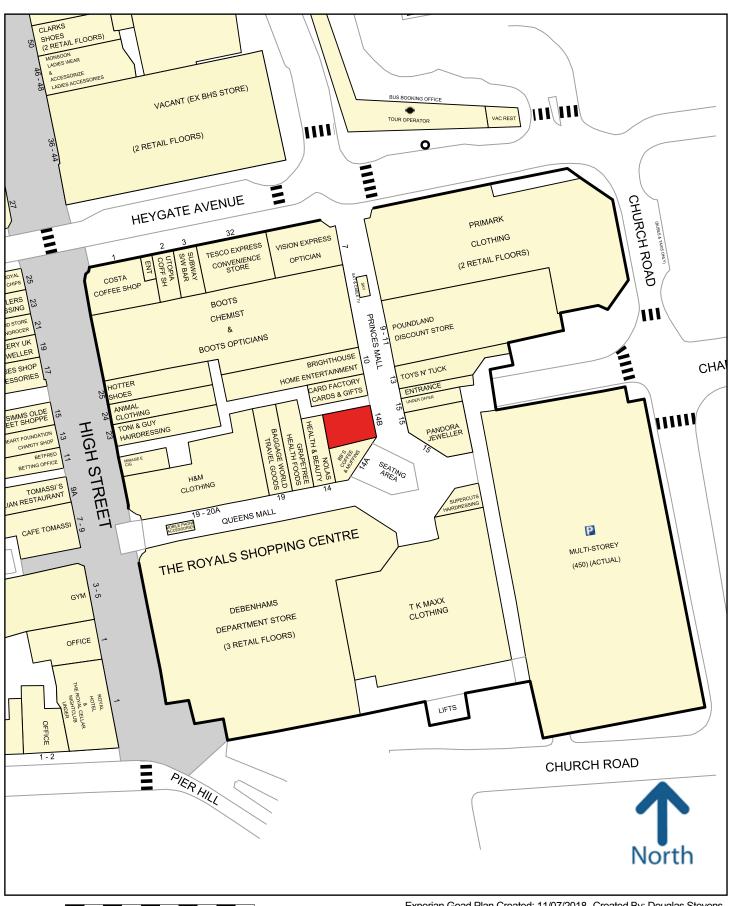

## Location

The Royals Shopping Centre is the principal shopping centre serving Southend-on-Sea and anchors the southern section of the pedestrianised High Street. The centre comprises a covered shopping centre which extends to 284,959 sq ft with an adjoining 450 space multi-storey car park.

#### 50 metres

Copyright and confidentiality Experian, 2017. © Crown copyright and database rights 2017. OS 100019885

For more information on our products and services:

www.experian.co.uk/goad | goad.sales@uk.experian.com | 0845 601 6011

### Experian Goad Plan Created: 11/07/2018 Created By: Douglas Stevens

Misrepresentation Act 1967: Messrs Douglas Stevens & Co for themselves as vendors and lessors of this property whose agents they are, give notice that; (i) these particulars are set out as a general outline for guidance of intended purchasers of lessees, and do not constitute part of an offer or contract; (ii) all descriptions, dimensions, reference to condition and necessary permissions for use and occupation, and other details are given without responsibility and any intending purchasers or tenants should not rely on them as statements or representations of fact but must satisfy themselves by inspection or other wise as to the accuracy of all matters upon which they to rely; (iii) no person in the employment of Douglas Stevens & Co has any authority to make or give any representation or warranty whatsoever in relation to this property; (iv) properties are offered subject to contract and being unsold or un-let and no responsibility is taken for any inaccuracy or expenses incurred in viewing; (v) all prices and rentals quoted are exclusive of Value Added Tax at the appropriate rate. Similarly, unless stated otherwise, any offer made will be deemed to be exclusive of VAT.