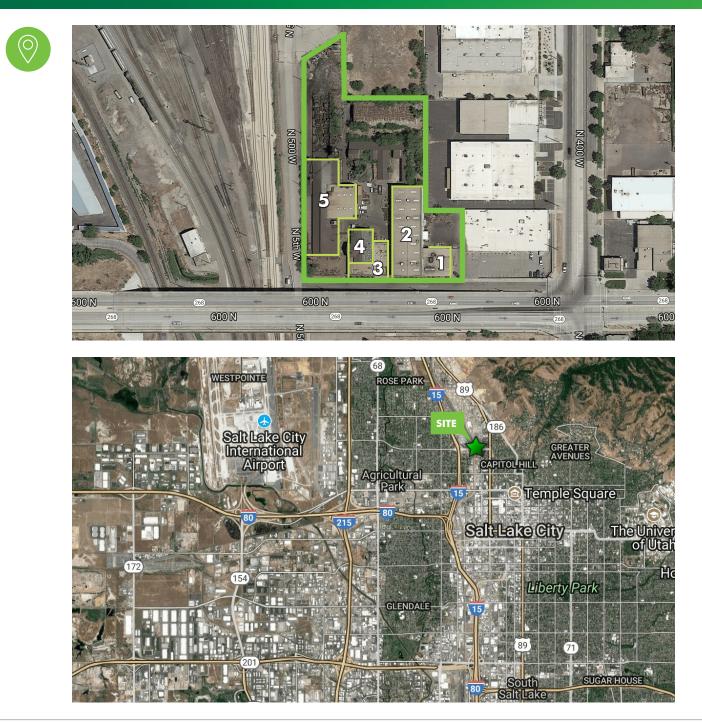

#### **PROPERTY FEATURES**

- + Total Buildings Footprint: ±53,063 sq. ft.
- + Lot Size: 3.46 acres

#### PARCELS:

- + 08-36-126-001
- + 08-36-126-007
- + 08-36-126-002
- + 08-36-126-003
- + 08-36-126-004
- + 08-36-126-009

#### **BUILDING 1: HEAT TREATMENT FACILITY**

- + Building Size: ±4,820 sq. ft.
  - Office: 320 sq. ft.
  - Warehouse: 4,500 sq. ft.
- + Clear Height: 16'
- + Heavy power
- + Cranes: 1 3 ton bridge crane

#### **BUILDING 2: MANUFACTURING**

- + Building Size: ±15,585 sq. ft.
- + Clear Height: 24'
- + Column Spacing: Clear span
- + Heavy Power
- + Loading: 2 16' x 13' overhead doors
- + Cranes:
  - 1 5 ton bridge crane
  - 1 10 ton bridge crane
  - 9 1 ton jib cranes

#### BUILDING 3: OFFICE SPACE

+ Building Size: ±4,638 sq. ft.

#### **BUILDING 4: FOUNDRY**

+ Building Size: ±4,586 sq. ft.

#### BUILDING 5: FOUNDRY

+ Building Size: ±23,434 sq. ft.

www.cbre.com/saltlakecity