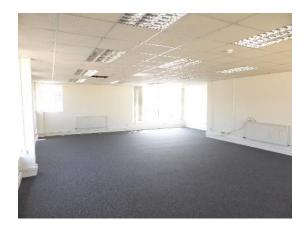

#### **DESCRIPTION:**

The unit comprises a modern purpose built end of terrace 2 storey business unit.

- Ground floor currently comprises 4 offices, kitchen and 2 wc's.
- First floor open plan office with windows on front, flank and rear elevations.
- Suspended ceiling with recessed flourescent lighting.
- Gas fired central heating.
- Sealed double glazed windows.
- Fully refurbished carpeting to office areas.
- CCTV and door entry key pad system.
- 3 car parking spaces with an overflow car park at the end of the road.

#### **ACCOMMODATION:**

The approximate gross internal area is as follows:

| Ground floor: | 780 sq ft        | ( 72.6 sq m)       |
|---------------|------------------|--------------------|
| First floor:  | <u>872 sq ft</u> | <u>(81.0 sq m)</u> |
| TOTAL         | 1,652 sq ft      | (153.6 sq m)       |