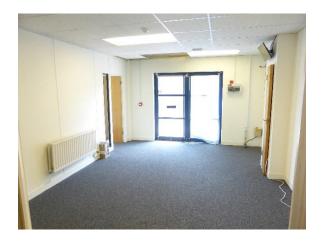

#### **DESCRIPTION:**

The unit comprises a modern purpose built end of terrace 2 storey business unit.

- Ground floor currently comprises 4 offices, kitchen and 2 wc's.
- First floor open plan office with windows on front, flank and rear elevations.
- Suspended ceiling with recessed flourescent lighting.
- Gas fired central heating.
- Sealed double glazed windows.
- Fully refurbished carpeting to office areas.
- CCTV and door entry key pad system.
- 3 car parking spaces with an overflow car park at the end of the road.