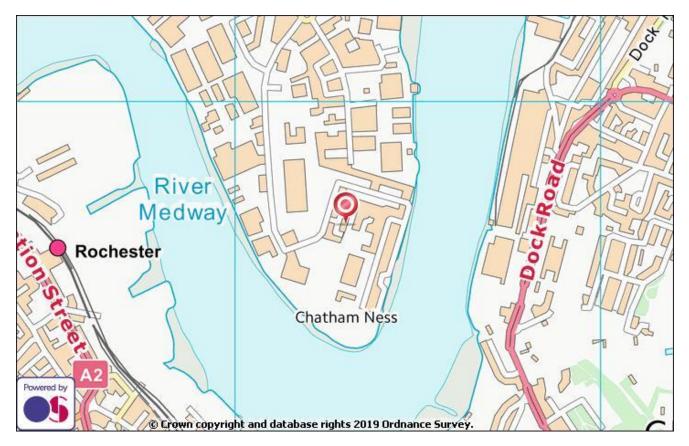

#### LOCATION:

The property is situated within Phase 3 of the Riverside Estate on the Medway City Estate, Rochester. The roundabout junction of Anthonys Way, the principal distributor road within the Medway City Estate with the entrance road to the Medway Tunnel and the A228, Wainscott Northern Bypass, is situated approximately 0.6 miles (1 km) to the north. There is direct dual carriageway access from the Medway City Estate to Junction 1 of the M2 motorway/the A2 and to Junction 4 of the M2.