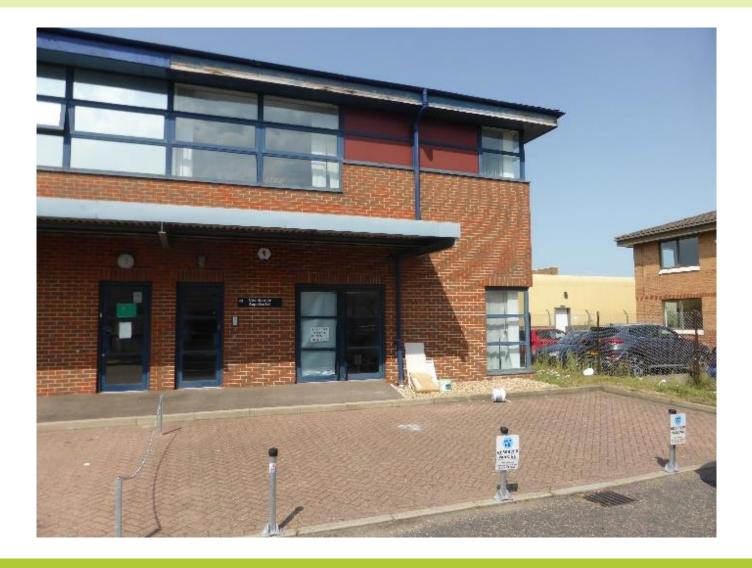

# 69 RIVERSIDE 3, SIR THOMAS LONGLEY ROAD, MEDWAY CITY ESTATE, ROCHESTER, KENT ME2 4BH

www.harrisons.property PROPERTY CONSULTANTS A ESTATE AGENTS A VALUERS

#### **DESCRIPTION:**

The unit comprises a modern purpose built end of terrace 2 storey business unit.

- Ground floor currently comprises 4 offices, kitchen and 2 wc's.
- First floor open plan office with windows on front, flank and rear elevations.
- Suspended ceiling with recessed flourescent lighting.
- Gas fired central heating.
- Sealed double glazed windows.
- Fully refurbished carpeting to office areas.
- CCTV and door entry key pad system.
- 3 car parking spaces with an overflow car park at the end of the road.