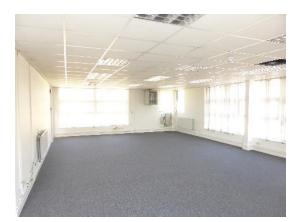

#### **DESCRIPTION:**

The unit comprises a modern purpose built end of terrace 2 storey business unit.

- Ground floor currently comprises 4 offices, kitchen and 2 wc's.
- First floor open plan office with windows on front, flank and rear elevations.
- Suspended ceiling with recessed flourescent lighting.
- Gas fired central heating.
- Sealed double glazed windows.
- Fully refurbished carpeting to office areas.
- CCTV and door entry key pad system.
- 3 car parking spaces with an overflow car park at the end of the road.

#### **ACCOMMODATION:**

The approximate gross internal area is as follows:

| Ground floor: | 780 sq ft        | ( 72.6 sq m)       |
|---------------|------------------|--------------------|
| First floor:  | <u>872 sq ft</u> | <u>(81.0 sq m)</u> |
| TOTAL         | 1,652 sq ft      | (153.6 sq m)       |