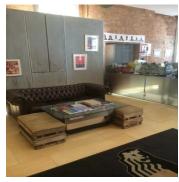

## **Description**

Ground floor warehouse style space within this prominent building which is mainly open plan and benefits from the following amenities:

- High grade fit-out
- Excellent natural light
- Good ceiling height
- Exposed brickwork
- Wooden flooring with underfloor heating
- Integrated glass fronted meeting room
- Self-contained showers and WCs
- Air conditioning
- Fitted teapoint