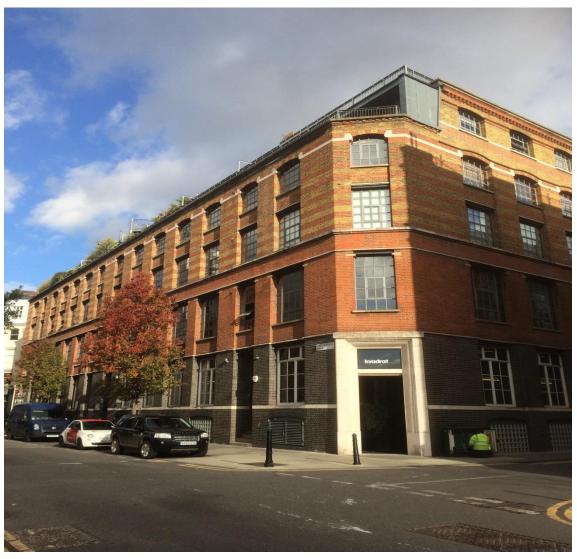

#### **Location**

The space is located in a fabulous character building on Shepherdess Walk, close to its junction with City Road. This is on the edge of Tech City and Hoxton and is a popular location for media and creative occupiers. There are numerous retail, bar and restaurant facilities in the area including Jamie Oliver's Fifteen and Angel, Islington and Old Street are within short walking distance offering fabulous shopping and eating facilities.

The building is within a short walking distance of Old Street and Angel Underground Stations and regular bus routes run along City Road.