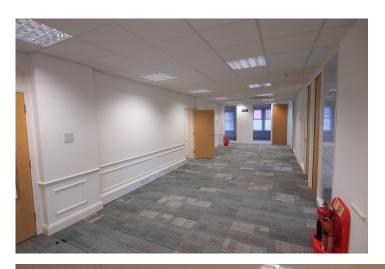

### **Description**

Hayworthe House is an imposing Georgian style building with an extensive car park to the rear. The present accommodation provides a mix of open plan and private offices at ground floor.

#### **Amenities**

- · Reception area
- · Front and rear entrance
- · Excellent natural light
- CAT II lighting
- · Central heating
- · Air-conditioning
- · Security alarm
- Board room
- · Kitchen with spacious break area
- Male/female WC's
- 8 car parking spaces