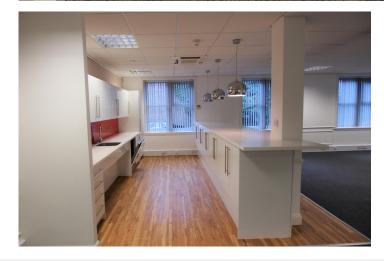

#### **Amenities**

- · Reception area
- · Front and rear entrance
- · Excellent natural light
- CAT II lighting
- · Central heating
- · Air-conditioning
- · Security alarm
- Board room
- · Kitchen with spacious break area
- Male/female WC's
- 8 car parking spaces