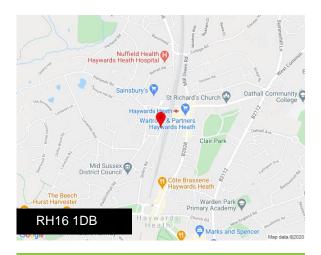

#### Location

Haywards Heath is an affluent commercial centre in the heart of Mid Sussex within easy access of the A23 and A272. Brighton is approximately 18 miles to the south and Horsham approximately 13 miles to the north-west.

Haywards Heath mainline railway station is conveniently located opposite and offers frequent services to London, Gatwick and Brighton. The Broadway and South Road's shopping facilities and restaurants are also located close by.