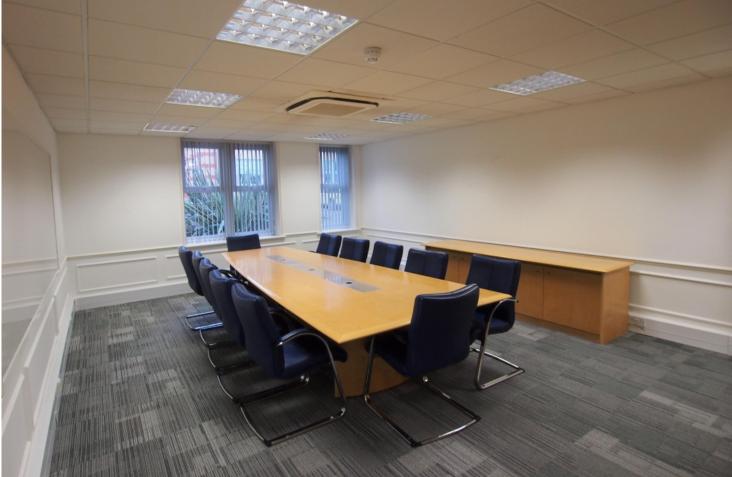

#### **Amenities**

- · Reception area
- · Front and rear entrance
- · Excellent natural light
- CAT II lighting
- · Central heating
- · Air-conditioning
- · Security alarm
- Board room
- · Kitchen with spacious break area
- Male/female WC's
- 8 car parking spaces