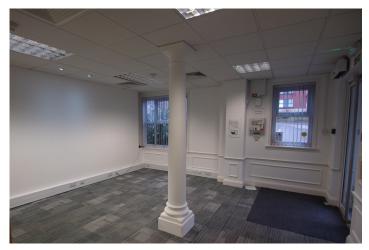

### **Description**

Hayworthe House is an imposing Georgian style building with an extensive car park to the rear. The present accommodation provides a mix of open plan and private offices at ground floor.

#### **Amenities**

- · Reception area
- · Front and rear entrance
- · Excellent natural light
- CAT II lighting
- · Central heating
- · Air-conditioning
- · Security alarm
- Board room
- · Kitchen with spacious break area
- Male/female WC's
- 8 car parking spaces