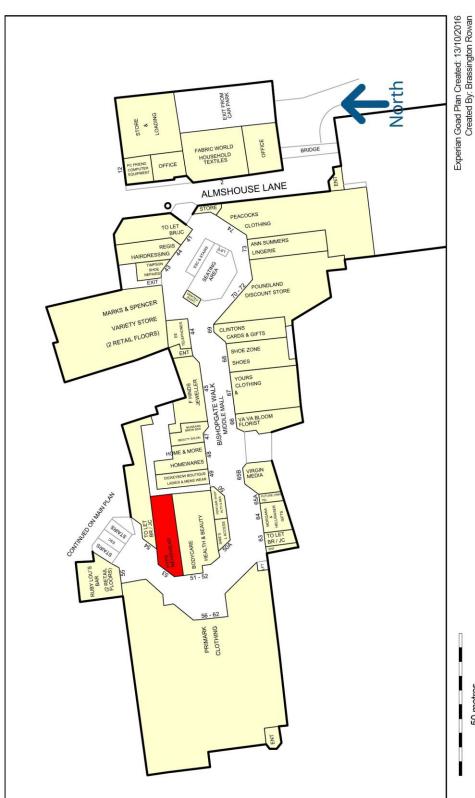

## 53 BISHOPGATE WALK THE RIDINGS SHOPPING CENTRE

# SHOP TO LET CLOSE TO PRIMARK

The Ridings Shopping Centre is at the heart of the retail offer in Wakefield providing approximately 345,000 sq ft of covered retail accommodation.

Anchor tenants include Marks & Spencer, TK Maxx, Primark (newly extended) and Morrisons. Other occupiers include Boots, Clintons, Bodycare, EE, F Hinds and Ernest Jones.

The centre benefits from an adjoining multi-storey car park with approximately 1,070 spaces.

The premises are situated in a central location on prime Bishopgate Walk opposite the newly extended **Primark** store.