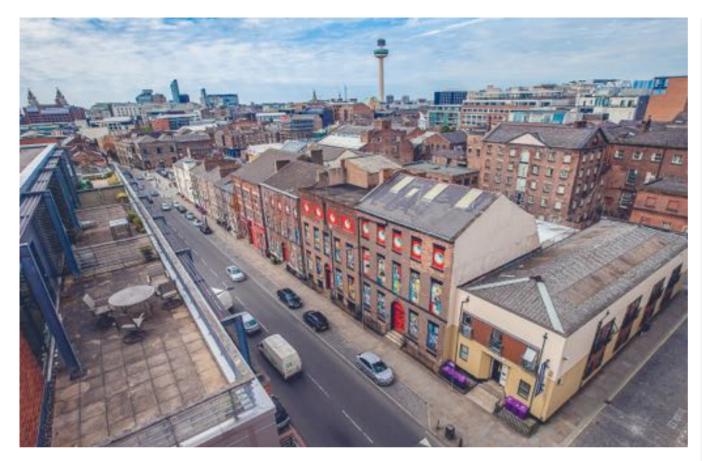

# Prime City Centre Leisure Opportunity

## Description

The property comprises of two linked buildings providing accommodation on ground and lower ground floors.

The property provides a fantastic leisure opportunity facing the ever-popular Duke Street with many successful restaurants nearby with plenty of parking around the area.

#### Situation

Duke Street is the heart of the thriving Ropewalks area in downtown Liverpool. The area provides an eclectic mix of residential developments and independent restaurants including II Forno and Sapporo Teppanyaki, together with the headquarters of Bibby group and ACL shipping company.

The Ropewalks is the fastest growing area in Liverpool and the subject property provides one of the few leisure opportunities left in the area.