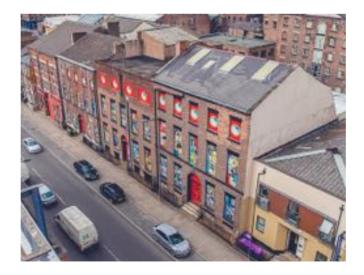

# Prime City Centre Leisure Opportunity

## Description

The property comprises of two linked buildings providing accommodation on ground and lower ground floors.

The property provides a fantastic leisure opportunity facing the ever-popular Duke Street with many successful restaurants nearby with plenty of parking around the area.

#### Situation

Duke Street is the heart of the thriving Ropewalks area in downtown Liverpool. The area provides an eclectic mix of residential developments and independent restaurants including II Forno and Sapporo Teppanyaki, together with the headquarters of Bibby group and ACL shipping company.

The Ropewalks is the fastest growing area in Liverpool and the subject property provides one of the few leisure opportunities left in the area.