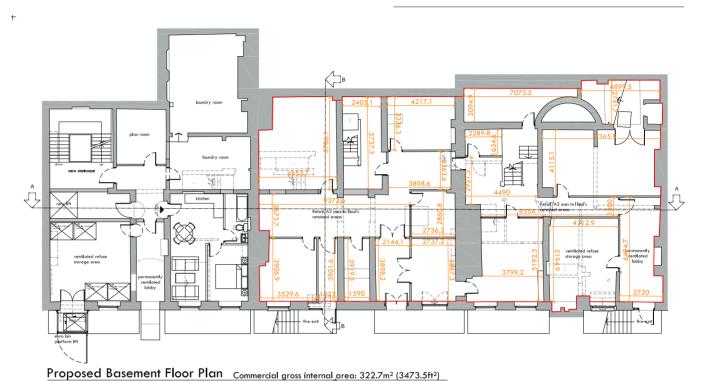

## Accommodation

| Floor               | Size<br>(sq.m) | Size<br>(sq.ft) |
|---------------------|----------------|-----------------|
| Lower<br>Ground GIA | 322.7          | 3,473.50        |
| Ground Floor<br>GIA | 286.6          | 3,084.9         |