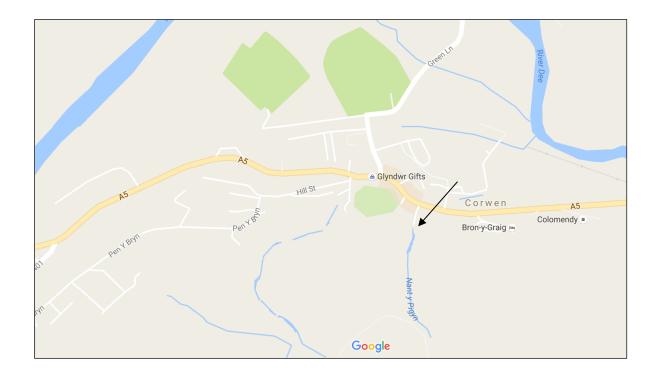

Phoenix House is located just off London Road, which is prime route through Corwen, from Llangollen, in a mixed commercial/residential environment.

Please refer to location plan.