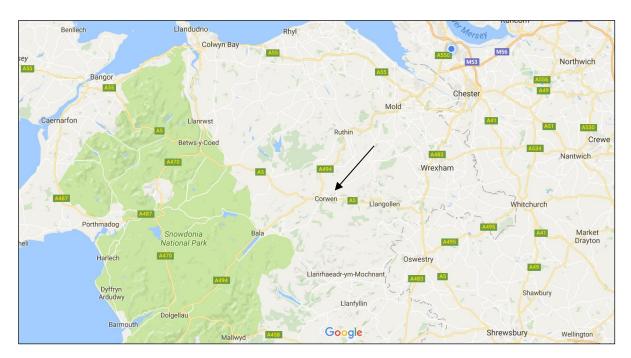

#### LOCATION

Corwen is a small historic and agriculturally based town lying on the south bank of the River Dee, and the southerly end of the County of Denbighshire.

The town is formed around the A5 London/Holyhead Trunk Road being some 30 miles to the south west of the City of Chester, 20 miles to the west of Wrexham, 11 miles from Llangollen and 10 miles from Bala.