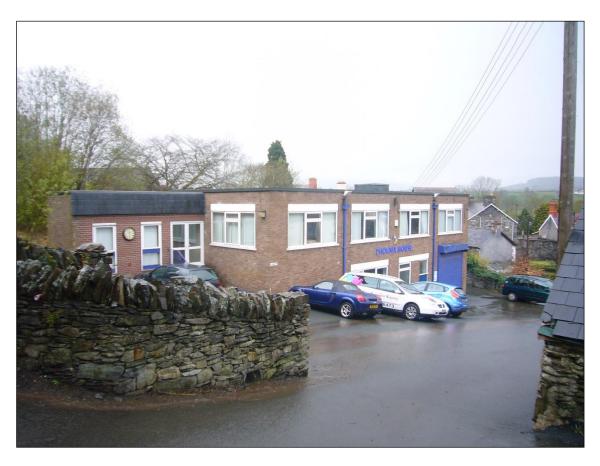

# INDUSTRIAL/WAREHOUSE PREMISES PHOENIX HOUSE LONDON ROAD CORWEN, LL21 0DR

#### **DESCRIPTION**

The building is situated on a sloping site at the front, which has been levelled to the rear. The property is a detached two storey split level building, to the front section comprising a loading bay, stores and workshop at ground floor level, with upper floor part open plan offices.

To the rear is a concrete framed industrial workshop/warehouse, formed with pre-cast concrete panels to the main elevation, beneath a pitched roof clad with corrugated asbestos sheeting.

The office accommodation is finished to a good standard and provides flexible accommodation.

There is a forecourt between the tarmacadam access road and the office accommodation, providing car parking spaces and a roller shutter door providing vehicles access to a loading bay and the workshop/warehouse accommodation.