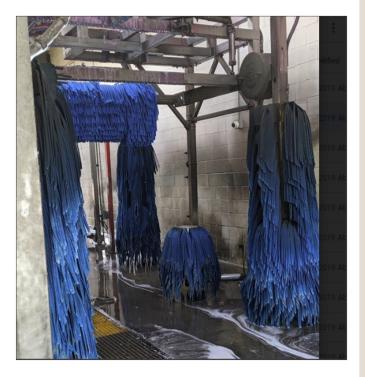

| 2  | Tunnel                          | Texas Star Expr | Back Room                   | POS System      |
|----|---------------------------------|-----------------|-----------------------------|-----------------|
| 3  | Correlator                      | Hanna           | High Pressure               | Washify         |
| 4  | Conveyor 107'                   | Hanna           | Air Compressor              | Cashier         |
| 5  | Wheel Blaster                   | Hanna           | Chemical Board 2            | Manager Station |
| 6  | Wrap Set                        | Hanna           | Hanna DSI System            |                 |
| 7  | HCRP 28"                        | Hanna           | Hydraulic Tank              |                 |
| 8  | HCRP 21"                        | Hanna           | Hydraulic Tank              |                 |
| 9  | Wrap Set                        | Hanna           | Sweet Water Raclaim Stystem |                 |
| 0  | Mitter HSS-2                    | Hanna           | RO System                   |                 |
| 1  | Mitter HFTM                     | Hanna           | 3 pump on DSI System        |                 |
| 2  | CTA                             | Mr Foamer       | MCC & Controller Laguna     |                 |
| 3  | CTA                             | Mr Foamer       |                             |                 |
| 4  | Flood Rinse                     | TSS             |                             |                 |
| 5  | Drying Aid                      | TSS             |                             |                 |
| 6  | Sealer Wax                      | TSS             |                             |                 |
| 7  | RO Rinse                        | TSS             |                             |                 |
| 8  | Pre Soak                        | Mr Foamer       |                             |                 |
| 9  | Lava Arch                       |                 |                             |                 |
| 20 | Premium Wax Arch                |                 |                             |                 |
| 1  | Triple Shine                    |                 |                             |                 |
| 2  | Exit Sign                       |                 |                             |                 |
| 3  | Entrance Sign                   |                 |                             |                 |
| 4  | Top Brush                       |                 |                             |                 |
| 25 |                                 |                 |                             |                 |
| 8  | Vacuum                          |                 |                             |                 |
| 7  | 16 Lanes Awnin                  | c AutoVac       |                             |                 |
| 8  | 2-25 hp Vac Motors and turbines |                 |                             |                 |
| 9  |                                 |                 |                             |                 |
| 80 |                                 |                 |                             |                 |
| 31 |                                 |                 |                             |                 |