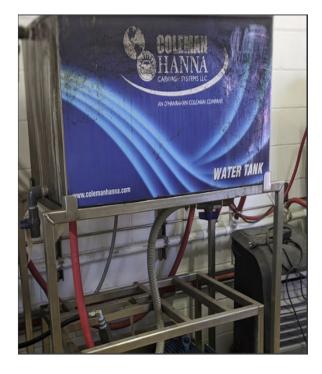

| 2  | Tunnel                          | Texas Star Expr | Back Room                   | POS System      |
|----|---------------------------------|-----------------|-----------------------------|-----------------|
| 3  | Correlator                      | Hanna           | High Pressure               | Washify         |
| 4  | Conveyor 107'                   | Hanna           | Air Compressor              | Cashier         |
| 5  | Wheel Blaster                   | Hanna           | Chemical Board 2            | Manager Station |
| 6  | Wrap Set                        | Hanna           | Hanna DSI System            |                 |
| 7  | HCRP 28"                        | Hanna           | Hydraulic Tank              |                 |
| 8  | HCRP 21"                        | Hanna           | Hydraulic Tank              |                 |
| 9  | Wrap Set                        | Hanna           | Sweet Water Raclaim Stystem |                 |
| 0  | Mitter HSS-2                    | Hanna           | RO System                   |                 |
| 1  | Mitter HFTM                     | Hanna           | 3 pump on DSI System        |                 |
| 2  | CTA                             | Mr Foamer       | MCC & Controller Laguna     |                 |
| 3  | CTA                             | Mr Foamer       |                             |                 |
| 4  | Flood Rinse                     | TSS             |                             |                 |
| 5  | Drying Aid                      | TSS             |                             |                 |
| 6  | Sealer Wax                      | TSS             |                             |                 |
| 7  | RO Rinse                        | TSS             |                             |                 |
| 8  | Pre Soak                        | Mr Foamer       |                             |                 |
| 9  | Lava Arch                       |                 |                             |                 |
| 20 | Premium Wax Arch                |                 |                             |                 |
| 1  | Triple Shine                    |                 |                             |                 |
| 2  | Exit Sign                       |                 |                             |                 |
| 3  | Entrance Sign                   |                 |                             |                 |
| 4  | Top Brush                       |                 |                             |                 |
| 25 |                                 |                 |                             |                 |
| 8  | Vacuum                          |                 |                             |                 |
| 7  | 16 Lanes Awnin                  | c AutoVac       |                             |                 |
| 8  | 2-25 hp Vac Motors and turbines |                 |                             |                 |
| 9  |                                 |                 |                             |                 |
| 80 |                                 |                 |                             |                 |
| 31 |                                 |                 |                             |                 |