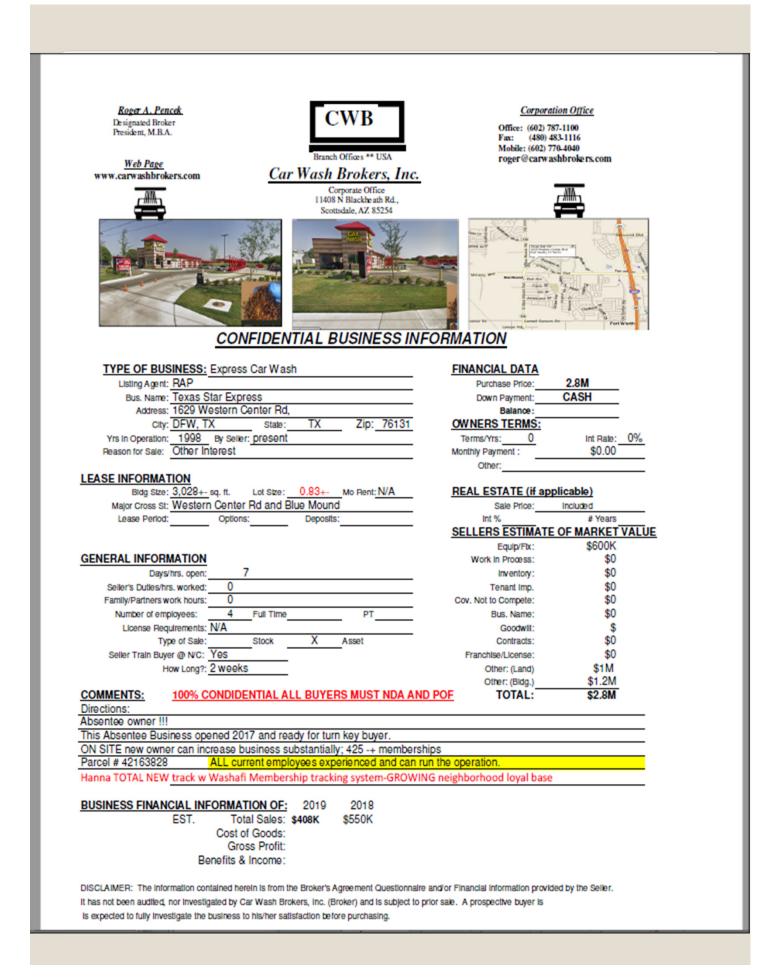

## For Sale

## **Car Wash Express**

## 1629 Western Center Rd,

## DFW, TX

### Exclusively listed by: Roger A. Pencek - BROKER

- Express Car Wash w land (.83 acre) Lic # 470334
- Hanna Equip 107' conveyor w 17 vacs
- Built in 2017 NEW, Absentee Owners
- DFW huge Traffic count and hign memberships
- ALL buyers sign NDA's and Proof Of Funds (POF)