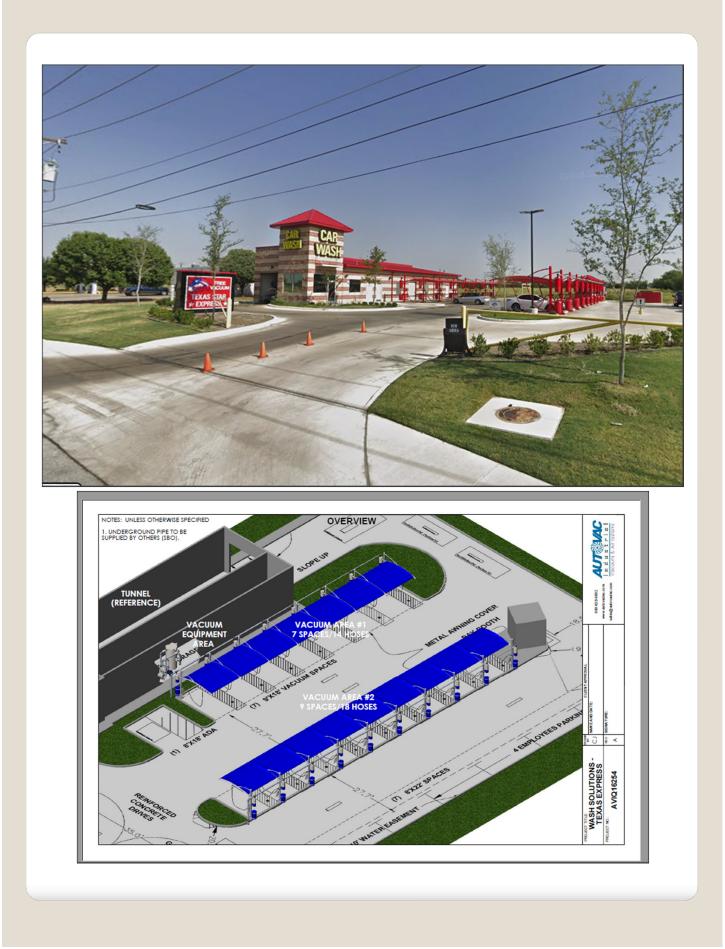

## 1629 Western Center Rd,

## DFW, TX

### Exclusively listed by: Roger A. Pencek - BROKER

- Express Car Wash w land (.83 acre) Lic # 470334
- Hanna Equip 107' conveyor w 17 vacs
- Built in 2017 NEW, Absentee Owners
- DFW huge Traffic count and hign memberships
- ALL buyers sign NDA's and Proof Of Funds (POF)