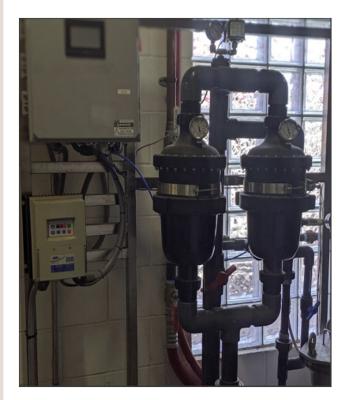

| 2  | Tunnel                          | Texas Star Expr | Back Room                   | POS System      |
|----|---------------------------------|-----------------|-----------------------------|-----------------|
| 3  | Correlator                      | Hanna           | High Pressure               | Washify         |
| 4  | Conveyor 107'                   | Hanna           | Air Compressor              | Cashier         |
| 5  | Wheel Blaster                   | Hanna           | Chemical Board 2            | Manager Station |
| 6  | Wrap Set                        | Hanna           | Hanna DSI System            |                 |
| 7  | HCRP 28"                        | Hanna           | Hydraulic Tank              |                 |
| 8  | HCRP 21"                        | Hanna           | Hydraulic Tank              |                 |
| 9  | Wrap Set                        | Hanna           | Sweet Water Raclaim Stystem |                 |
| 0  | Mitter HSS-2                    | Hanna           | RO System                   |                 |
| 1  | Mitter HFTM                     | Hanna           | 3 pump on DSI System        |                 |
| 2  | CTA                             | Mr Foamer       | MCC & Controller Laguna     |                 |
| 3  | CTA                             | Mr Foamer       |                             |                 |
| 4  | Flood Rinse                     | TSS             |                             |                 |
| 5  | Drying Aid                      | TSS             |                             |                 |
| 6  | Sealer Wax                      | TSS             |                             |                 |
| 7  | RO Rinse                        | TSS             |                             |                 |
| 8  | Pre Soak                        | Mr Foamer       |                             |                 |
| 9  | Lava Arch                       |                 |                             |                 |
| 20 | Premium Wax Arch                |                 |                             |                 |
| 1  | Triple Shine                    |                 |                             |                 |
| 2  | Exit Sign                       |                 |                             |                 |
| 3  | Entrance Sign                   |                 |                             |                 |
| 4  | Top Brush                       |                 |                             |                 |
| 25 |                                 |                 |                             |                 |
| 8  | Vacuum                          |                 |                             |                 |
| 7  | 16 Lanes Awnin                  | c AutoVac       |                             |                 |
| 8  | 2-25 hp Vac Motors and turbines |                 |                             |                 |
| 9  |                                 |                 |                             |                 |
| 80 |                                 |                 |                             |                 |
| 31 |                                 |                 |                             |                 |