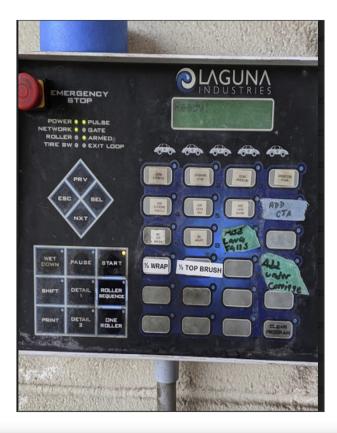

| 2  | Tunnel                          | Texas Star Expr | Back Room                   | POS System      |
|----|---------------------------------|-----------------|-----------------------------|-----------------|
| 3  | Correlator                      | Hanna           | High Pressure               | Washify         |
| 4  | Conveyor 107'                   | Hanna           | Air Compressor              | Cashier         |
| 5  | Wheel Blaster                   | Hanna           | Chemical Board 2            | Manager Station |
| 6  | Wrap Set                        | Hanna           | Hanna DSI System            |                 |
| 7  | HCRP 28"                        | Hanna           | Hydraulic Tank              |                 |
| 8  | HCRP 21"                        | Hanna           | Hydraulic Tank              |                 |
| 9  | Wrap Set                        | Hanna           | Sweet Water Raclaim Stystem |                 |
| 0  | Mitter HSS-2                    | Hanna           | RO System                   |                 |
| 1  | Mitter HFTM                     | Hanna           | 3 pump on DSI System        |                 |
| 2  | CTA                             | Mr Foamer       | MCC & Controller Laguna     |                 |
| 3  | CTA                             | Mr Foamer       |                             |                 |
| 4  | Flood Rinse                     | TSS             |                             |                 |
| 5  | Drying Aid                      | TSS             |                             |                 |
| 6  | Sealer Wax                      | TSS             |                             |                 |
| 7  | RO Rinse                        | TSS             |                             |                 |
| 8  | Pre Soak                        | Mr Foamer       |                             |                 |
| 9  | Lava Arch                       |                 |                             |                 |
| 20 | Premium Wax Arch                |                 |                             |                 |
| 1  | Triple Shine                    |                 |                             |                 |
| 2  | Exit Sign                       |                 |                             |                 |
| 3  | Entrance Sign                   |                 |                             |                 |
| 4  | Top Brush                       |                 |                             |                 |
| 25 |                                 |                 |                             |                 |
| 8  | Vacuum                          |                 |                             |                 |
| 7  | 16 Lanes Awnin                  | c AutoVac       |                             |                 |
| 8  | 2-25 hp Vac Motors and turbines |                 |                             |                 |
| 9  |                                 |                 |                             |                 |
| 80 |                                 |                 |                             |                 |
| 31 |                                 |                 |                             |                 |