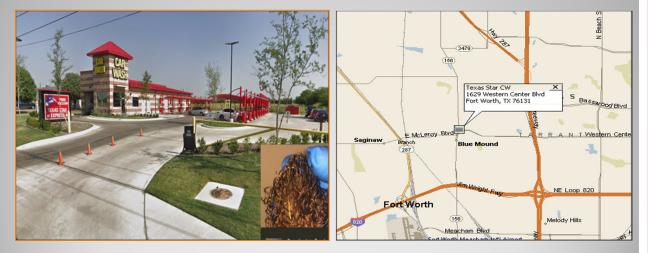

## **Car Wash Express**

## 1629 Western Center Rd,

### Exclusively listed by: Roger A. Pencek - BROKER

- Express Car Wash w land (.83 acre) Lic # 470334
- Hanna Equip 107' conveyor w 17 vacs
- Built in 2017 NEW, Absentee Owners
- DFW huge Traffic count and hign memberships
- ALL buyers sign NDA's and Proof Of Funds (POF)