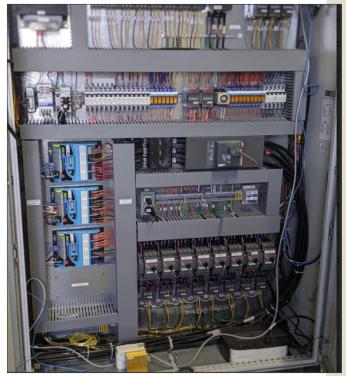

| 2  | Tunnel                          | Texas Star Expr | Back Room                   | POS System      |
|----|---------------------------------|-----------------|-----------------------------|-----------------|
| 3  | Correlator                      | Hanna           | High Pressure               | Washify         |
| 4  | Conveyor 107'                   | Hanna           | Air Compressor              | Cashier         |
| 5  | Wheel Blaster                   | Hanna           | Chemical Board 2            | Manager Station |
| 6  | Wrap Set                        | Hanna           | Hanna DSI System            |                 |
| 7  | HCRP 28"                        | Hanna           | Hydraulic Tank              |                 |
| 8  | HCRP 21"                        | Hanna           | Hydraulic Tank              |                 |
| 9  | Wrap Set                        | Hanna           | Sweet Water Raclaim Stystem |                 |
| 0  | Mitter HSS-2                    | Hanna           | RO System                   |                 |
| 1  | Mitter HFTM                     | Hanna           | 3 pump on DSI System        |                 |
| 2  | CTA                             | Mr Foamer       | MCC & Controller Laguna     |                 |
| 3  | CTA                             | Mr Foamer       |                             |                 |
| 4  | Flood Rinse                     | TSS             |                             |                 |
| 5  | Drying Aid                      | TSS             |                             |                 |
| 6  | Sealer Wax                      | TSS             |                             |                 |
| 7  | RO Rinse                        | TSS             |                             |                 |
| 8  | Pre Soak                        | Mr Foamer       |                             |                 |
| 9  | Lava Arch                       |                 |                             |                 |
| 20 | Premium Wax Arch                |                 |                             |                 |
| 1  | Triple Shine                    |                 |                             |                 |
| 2  | Exit Sign                       |                 |                             |                 |
| 3  | Entrance Sign                   |                 |                             |                 |
| 4  | Top Brush                       |                 |                             |                 |
| 25 |                                 |                 |                             |                 |
| 8  | Vacuum                          |                 |                             |                 |
| 7  | 16 Lanes Awnin                  | c AutoVac       |                             |                 |
| 8  | 2-25 hp Vac Motors and turbines |                 |                             |                 |
| 9  |                                 |                 |                             |                 |
| 80 |                                 |                 |                             |                 |
| 31 |                                 |                 |                             |                 |