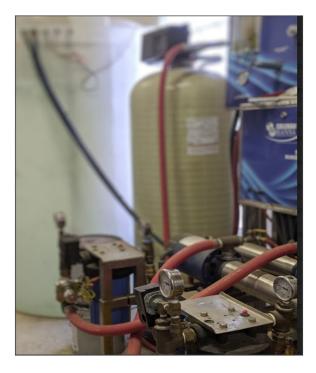

| 2  | Tunnel                          | Texas Star Expr | Back Room                   | POS System      |
|----|---------------------------------|-----------------|-----------------------------|-----------------|
| 3  | Correlator                      | Hanna           | High Pressure               | Washify         |
| 4  | Conveyor 107'                   | Hanna           | Air Compressor              | Cashier         |
| 5  | Wheel Blaster                   | Hanna           | Chemical Board 2            | Manager Station |
| 6  | Wrap Set                        | Hanna           | Hanna DSI System            |                 |
| 7  | HCRP 28"                        | Hanna           | Hydraulic Tank              |                 |
| 8  | HCRP 21"                        | Hanna           | Hydraulic Tank              |                 |
| 9  | Wrap Set                        | Hanna           | Sweet Water Raclaim Stystem |                 |
| 0  | Mitter HSS-2                    | Hanna           | RO System                   |                 |
| 1  | Mitter HFTM                     | Hanna           | 3 pump on DSI System        |                 |
| 2  | CTA                             | Mr Foamer       | MCC & Controller Laguna     |                 |
| 3  | CTA                             | Mr Foamer       |                             |                 |
| 4  | Flood Rinse                     | TSS             |                             |                 |
| 5  | Drying Aid                      | TSS             |                             |                 |
| 6  | Sealer Wax                      | TSS             |                             |                 |
| 7  | RO Rinse                        | TSS             |                             |                 |
| 8  | Pre Soak                        | Mr Foamer       |                             |                 |
| 9  | Lava Arch                       |                 |                             |                 |
| 20 | Premium Wax Arch                |                 |                             |                 |
| 1  | Triple Shine                    |                 |                             |                 |
| 2  | Exit Sign                       |                 |                             |                 |
| 3  | Entrance Sign                   |                 |                             |                 |
| 4  | Top Brush                       |                 |                             |                 |
| 25 |                                 |                 |                             |                 |
| 8  | Vacuum                          |                 |                             |                 |
| 7  | 16 Lanes Awnin                  | c AutoVac       |                             |                 |
| 8  | 2-25 hp Vac Motors and turbines |                 |                             |                 |
| 9  |                                 |                 |                             |                 |
| 80 |                                 |                 |                             |                 |
| 31 |                                 |                 |                             |                 |