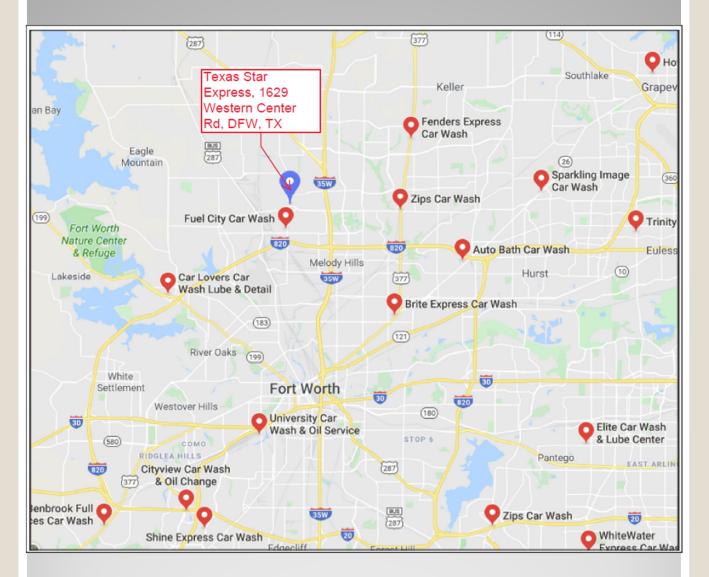

# **Competition Map**

Roger A. Pencek Designated Broker President, M.B.A.

Car Wash Brokers, Inc. (aka) ABI, ILC 11408 N. Blackheath Rd Scottsdale, Az 85254

Corporate Office Phone: (602) 787-1100 Fax: (480) 483-1116 Mobile: (602) 770-4040