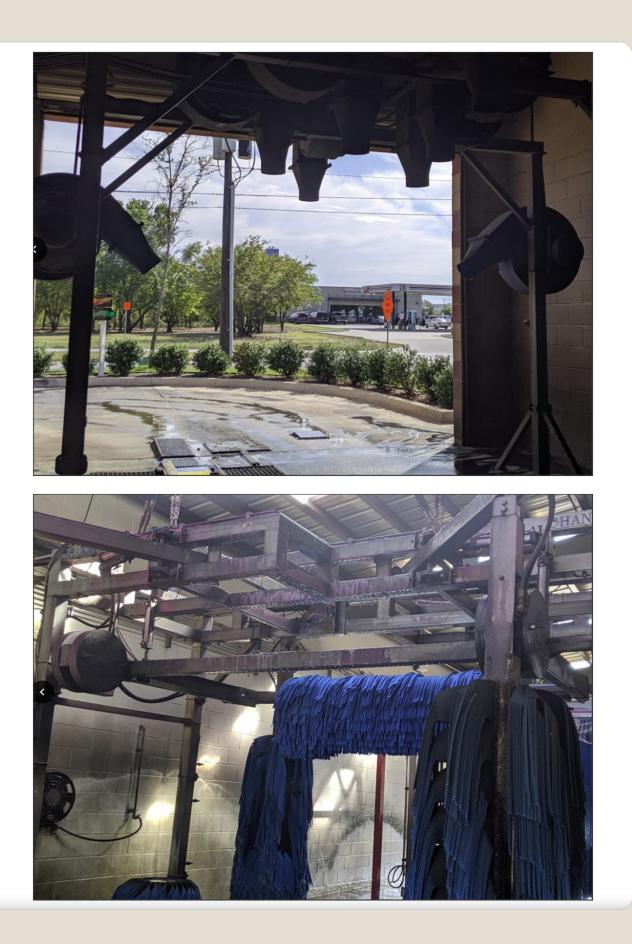

| 2  | Tunnel                          | Texas Star Expr | Back Room                   | POS System      |
|----|---------------------------------|-----------------|-----------------------------|-----------------|
| 3  | Correlator                      | Hanna           | High Pressure               | Washify         |
| 4  | Conveyor 107'                   | Hanna           | Air Compressor              | Cashier         |
| 5  | Wheel Blaster                   | Hanna           | Chemical Board 2            | Manager Station |
| 6  | Wrap Set                        | Hanna           | Hanna DSI System            |                 |
| 7  | HCRP 28"                        | Hanna           | Hydraulic Tank              |                 |
| 8  | HCRP 21"                        | Hanna           | Hydraulic Tank              |                 |
| 9  | Wrap Set                        | Hanna           | Sweet Water Raclaim Stystem |                 |
| 0  | Mitter HSS-2                    | Hanna           | RO System                   |                 |
| 1  | Mitter HFTM                     | Hanna           | 3 pump on DSI System        |                 |
| 2  | CTA                             | Mr Foamer       | MCC & Controller Laguna     |                 |
| 3  | CTA                             | Mr Foamer       |                             |                 |
| 4  | Flood Rinse                     | TSS             |                             |                 |
| 5  | Drying Aid                      | TSS             |                             |                 |
| 6  | Sealer Wax                      | TSS             |                             |                 |
| 7  | RO Rinse                        | TSS             |                             |                 |
| 8  | Pre Soak                        | Mr Foamer       |                             |                 |
| 9  | Lava Arch                       |                 |                             |                 |
| 20 | Premium Wax Arch                |                 |                             |                 |
| 1  | Triple Shine                    |                 |                             |                 |
| 2  | Exit Sign                       |                 |                             |                 |
| 3  | Entrance Sign                   |                 |                             |                 |
| 4  | Top Brush                       |                 |                             |                 |
| 25 |                                 |                 |                             |                 |
| 8  | Vacuum                          |                 |                             |                 |
| 7  | 16 Lanes Awnin                  | c AutoVac       |                             |                 |
| 8  | 2-25 hp Vac Motors and turbines |                 |                             |                 |
| 9  |                                 |                 |                             |                 |
| 80 |                                 |                 |                             |                 |
| 31 |                                 |                 |                             |                 |