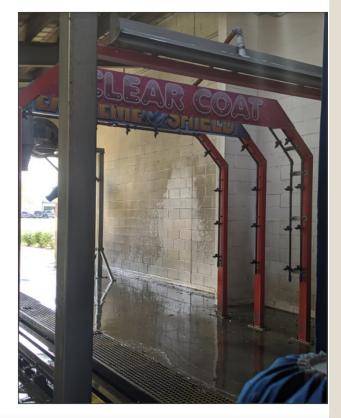

| 2  | Tunnel                          | Texas Star Expr | Back Room                   | POS System      |
|----|---------------------------------|-----------------|-----------------------------|-----------------|
| 3  | Correlator                      | Hanna           | High Pressure               | Washify         |
| 4  | Conveyor 107'                   | Hanna           | Air Compressor              | Cashier         |
| 5  | Wheel Blaster                   | Hanna           | Chemical Board 2            | Manager Station |
| 6  | Wrap Set                        | Hanna           | Hanna DSI System            |                 |
| 7  | HCRP 28"                        | Hanna           | Hydraulic Tank              |                 |
| 8  | HCRP 21"                        | Hanna           | Hydraulic Tank              |                 |
| 9  | Wrap Set                        | Hanna           | Sweet Water Raclaim Stystem |                 |
| 0  | Mitter HSS-2                    | Hanna           | RO System                   |                 |
| 1  | Mitter HFTM                     | Hanna           | 3 pump on DSI System        |                 |
| 2  | CTA                             | Mr Foamer       | MCC & Controller Laguna     |                 |
| 3  | CTA                             | Mr Foamer       |                             |                 |
| 4  | Flood Rinse                     | TSS             |                             |                 |
| 5  | Drying Aid                      | TSS             |                             |                 |
| 6  | Sealer Wax                      | TSS             |                             |                 |
| 7  | RO Rinse                        | TSS             |                             |                 |
| 8  | Pre Soak                        | Mr Foamer       |                             |                 |
| 9  | Lava Arch                       |                 |                             |                 |
| 20 | Premium Wax Arch                |                 |                             |                 |
| 1  | Triple Shine                    |                 |                             |                 |
| 2  | Exit Sign                       |                 |                             |                 |
| 3  | Entrance Sign                   |                 |                             |                 |
| 4  | Top Brush                       |                 |                             |                 |
| 25 |                                 |                 |                             |                 |
| 8  | Vacuum                          |                 |                             |                 |
| 7  | 16 Lanes Awnin                  | c AutoVac       |                             |                 |
| 8  | 2-25 hp Vac Motors and turbines |                 |                             |                 |
| 9  |                                 |                 |                             |                 |
| 80 |                                 |                 |                             |                 |
| 31 |                                 |                 |                             |                 |