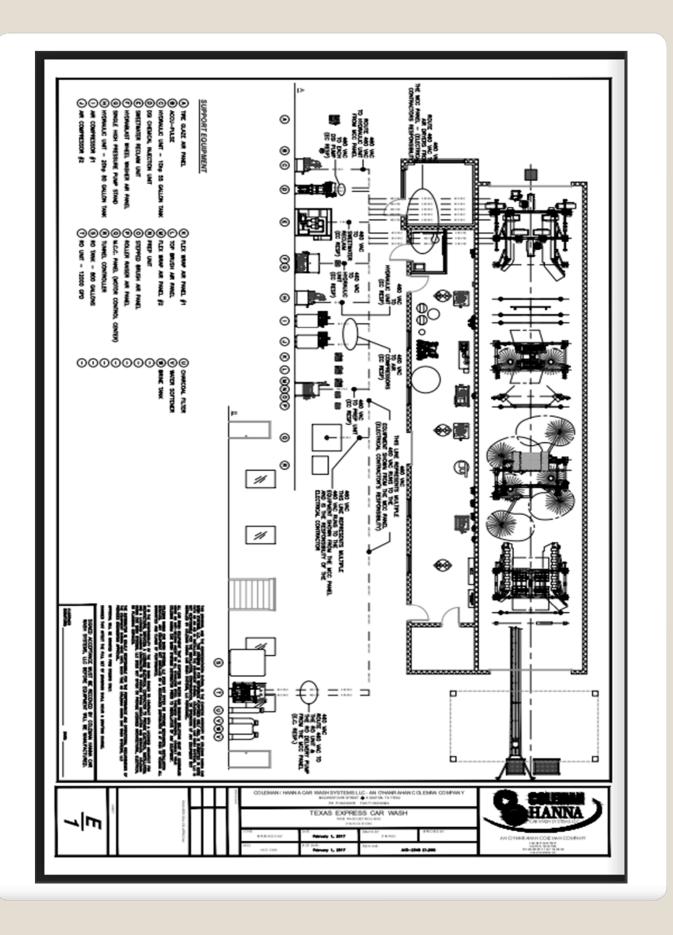

| 2  | Tunnel                          | Texas Star Expr | Back Room                   | POS System      |
|----|---------------------------------|-----------------|-----------------------------|-----------------|
| 3  | Correlator                      | Hanna           | High Pressure               | Washify         |
| 4  | Conveyor 107'                   | Hanna           | Air Compressor              | Cashier         |
| 5  | Wheel Blaster                   | Hanna           | Chemical Board 2            | Manager Station |
| 6  | Wrap Set                        | Hanna           | Hanna DSI System            |                 |
| 7  | HCRP 28"                        | Hanna           | Hydraulic Tank              |                 |
| 8  | HCRP 21"                        | Hanna           | Hydraulic Tank              |                 |
| 9  | Wrap Set                        | Hanna           | Sweet Water Raclaim Stystem |                 |
| 0  | Mitter HSS-2                    | Hanna           | RO System                   |                 |
| 1  | Mitter HFTM                     | Hanna           | 3 pump on DSI System        |                 |
| 2  | CTA                             | Mr Foamer       | MCC & Controller Laguna     |                 |
| 3  | CTA                             | Mr Foamer       |                             |                 |
| 4  | Flood Rinse                     | TSS             |                             |                 |
| 5  | Drying Aid                      | TSS             |                             |                 |
| 6  | Sealer Wax                      | TSS             |                             |                 |
| 7  | RO Rinse                        | TSS             |                             |                 |
| 8  | Pre Soak                        | Mr Foamer       |                             |                 |
| 9  | Lava Arch                       |                 |                             |                 |
| 20 | Premium Wax Arch                |                 |                             |                 |
| 1  | Triple Shine                    |                 |                             |                 |
| 2  | Exit Sign                       |                 |                             |                 |
| 3  | Entrance Sign                   |                 |                             |                 |
| 4  | Top Brush                       |                 |                             |                 |
| 25 |                                 |                 |                             |                 |
| 8  | Vacuum                          |                 |                             |                 |
| 7  | 16 Lanes Awnin                  | c AutoVac       |                             |                 |
| 8  | 2-25 hp Vac Motors and turbines |                 |                             |                 |
| 9  |                                 |                 |                             |                 |
| 80 |                                 |                 |                             |                 |
| 31 |                                 |                 |                             |                 |