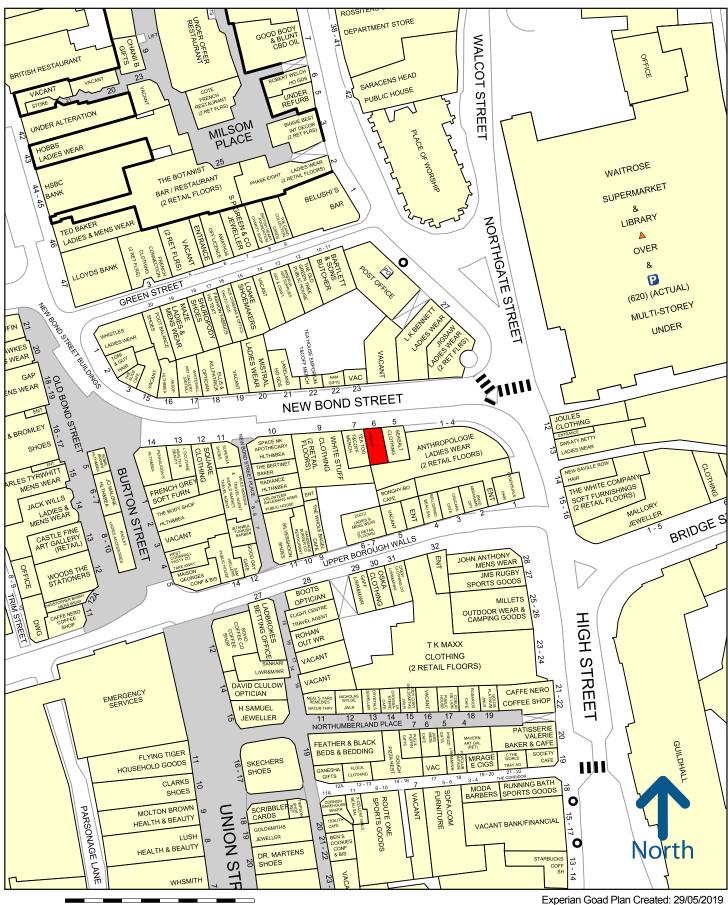

### LOCATION

Situated in the heart of fashionable Bath, New Bond Street transects Milsom Street and Burton Street/Old Bond Street, forming one main thoroughfare to the John Lewis Partnership/Waitrose store. Nearby retailers include White Stuff, Tea Too, Aesop, Superga, Jigsaw, Jack Wills, Anthropologie and Seasalt.

#### **DESCRIPTION**

The premises occupy a prominent location between Tea Too and Seasalt and benefit from an open plan sales area on ground floor. The basement provides open ancillary accommodation offering potentially additional sales space.