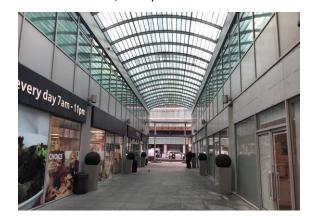

Cherryman are currently marketing three adjacent units in the existing retail plaza initially on a short-term basis until 2021. However, by separate arrangement there is the potential to relocate into the completed development that will consist of two commercial units of c.1,200 sq.ft.

## TESCO Unit 4 & 7 - 9 Unit 1 a/b Unit 1 a/b

Marsh Wall

| Unit | Sq.M  | Sq.Ft | Status      | Rent              |
|------|-------|-------|-------------|-------------------|
| 1a/b | 248.6 | 2,676 | Under Offer |                   |
| 2    | 114.3 | 1,230 | Available   | £36,900 p.a + VAT |
| 3c   | 70.6  | 760   | Let         |                   |