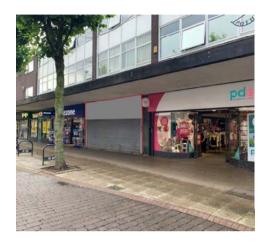

#### **Situation**

This well presented ground floor retail unit occupies an prominent position within the core retail centre of the town, to the west of market square. There is a number of well known occupiers in the vicinity including; Shoezone, Subway, Paddy Power, McDonalds and O2.

## **Description**

The property is arranged over a ground floor only. Access to the premises is gained via Warrington Street.