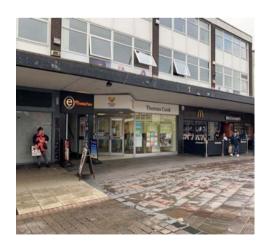

#### **Situation**

This well presented ground floor retail unit occupies an prominent position within the core retail centre of the town, to the west of market square. There is a number of well known occupiers in the vicinity including; Shoezone, Subway, Paddy Power, McDonalds and O2.

## **Description**

The property is arranged over a ground floor only. Access to the premises is gained via Warrington Street.