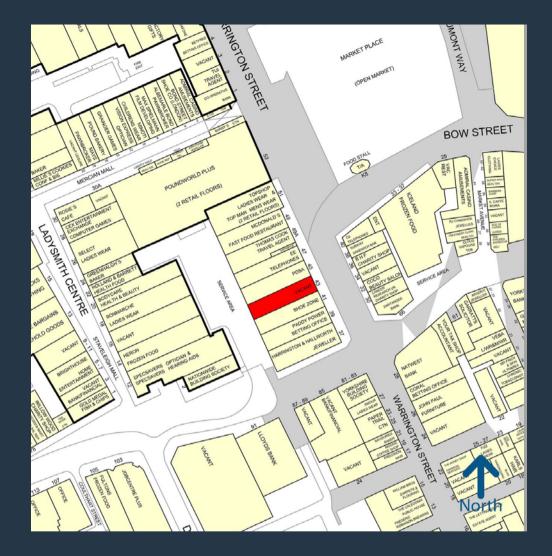

#### **Situation**

This well presented ground floor retail unit occupies an prominent position within the core retail centre of the town, to the west of market square. There is a number of well known occupiers in the vicinity including; Shoezone, Subway, Paddy Power, McDonalds and O2.