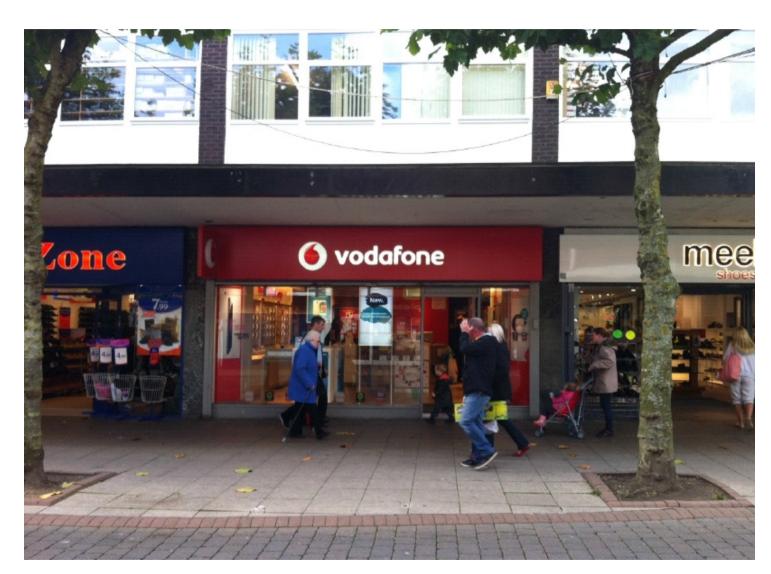

#### **Situation**

This well presented ground floor retail unit occupies an prominent position within the core retail centre of the town, to the west of market square. There is a number of well known occupiers in the vicinity including; Shoezone, Subway, Paddy Power, McDonalds and O2.

The premises benefits from nearby public transport links and parking within the Ladysmith Shopping Centre.

## Highlights

- Suitable for a number of retail uses.
- Located close to the Ladysmith Shopping centre.
- Prime Trading Location.
- High footfall area.
- Close to public transport links.
- Energy Rating D.