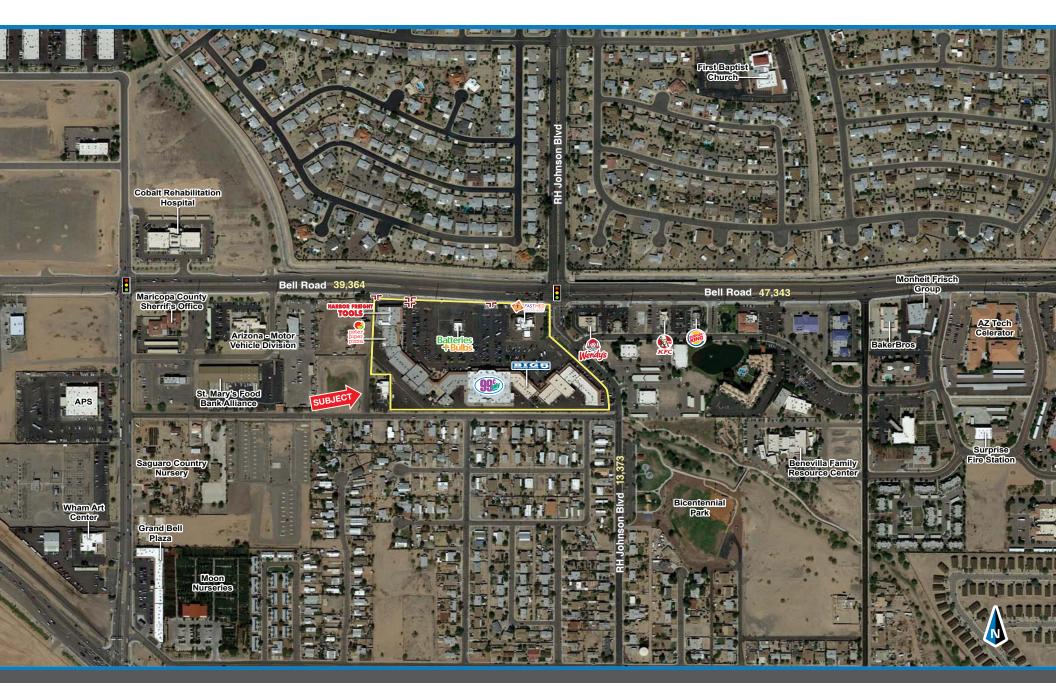

|                                          | 1 miles   | 3 miles   | 5 miles   |
|------------------------------------------|-----------|-----------|-----------|
| POPULATION SUMMARY                       |           |           |           |
| 2018 Total Population                    | 9,787     | 92,817    | 230,035   |
| 2023 Total Population                    | 10,233    | 98,028    | 244,466   |
| 2018-2023 Annual Growth Rate             | 0.90%     | 1.10%     | 1.22%     |
| 2018 Median Age                          | 53.8      | 45.0      | 51.6      |
| INCOME SUMMARY                           |           |           |           |
| Median Household Income                  | \$41,980  | \$50,863  | \$53,099  |
| Average Household Income                 | \$56,172  | \$62,086  | \$66,599  |
| BUSINESS DATA                            |           |           |           |
| Total Businesses:                        | 357       | 1,941     | 3,956     |
| Total Employees:                         | 4,078     | 22,529    | 48,985    |
| Daytime Population:                      | 10,905    | 82,369    | 199,275   |
| POPULATION 25+ BY EDUCATIONAL ATTAINMENT |           |           |           |
| Associate Degree                         | 6.8%      | 8.6%      | 8.4%      |
| Bachelor's Degree                        | 12.8%     | 14.3%     | 17.0%     |
| Graduate/Professional Degree             | 7.0%      | 7.9%      | 9.4%      |
| Percent of Population with Degrees       | 26.6%     | 30.8%     | 34.8%     |
| EMPLOYED POPULATION 16+ BY OCCUPATION    |           |           |           |
| Total                                    | 2,959     | 32,978    | 79,749    |
| White Collar                             | 44.4%     | 57.5%     | 61.8%     |
| Services                                 | 33.8%     | 22.7%     | 20.6%     |
| Blue Collar                              | 21.9%     | 19.8%     | 17.6%     |
| HOUSEHOLD SUMMARY                        |           |           |           |
| 2018 Households                          | 4,177     | 38,076    | 98,281    |
| 2018 Average Household Size              | 2.33      | 2.43      | 2.32      |
| 2018 Average Family Size                 | 3.02      | 3.03      | 2.91      |
| 2018 Median Home Value                   | \$166,667 | \$181,248 | \$198,554 |