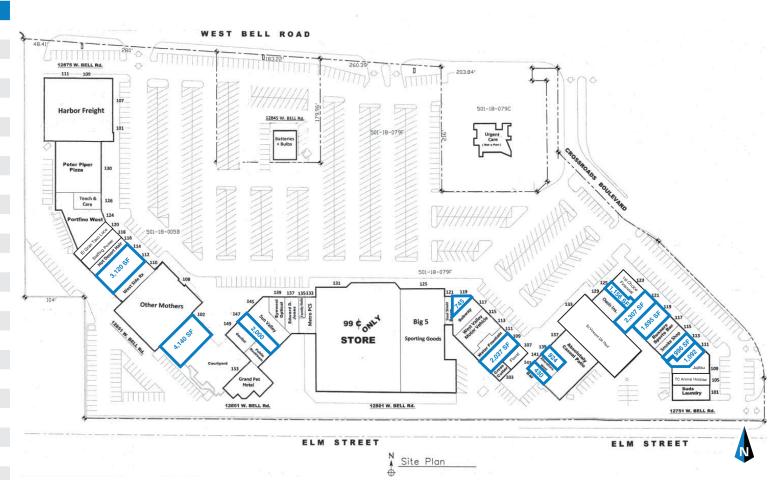

| SHOP    | TENANT                  | SF     |
|---------|-------------------------|--------|
| 751-101 | SUDS LAUNDRY            | 1,958  |
| 751-105 | TC ANIMAL HOSPITAL      | 1,479  |
| 751-109 | JUJITSU                 | 1,608  |
| 751-111 | VACANT                  | 1,092  |
| 751-113 | VACANT                  | 996    |
| 751-115 | FRANK'S SMOKE SHOP      | 1,000  |
| 751-117 | RUNNERS SPORTS BAR      | 1,785  |
| 751-119 | VACANT                  | 1,695  |
| 751-121 | VACANT                  | 2,307  |
| 751-123 | 1ST CHOICE FINANCIAL    | 1,288  |
| 751-127 | VACANT                  | 1,156  |
| 751-129 | OASIS INSURANCE         | 1,620  |
| 751-133 | ST. VINCENT DE PAUL     | 9,100  |
| 751-137 | ABSOLUTELY CASUAL PATIO | 6,016  |
| 751-139 | VACANT                  | 924    |
| 751-141 | ALTERATIONS WEST        | 430    |
| 751-143 | VACANT                  | 430    |
| 801-103 | TONY AND GIRL           | 282    |
| 801-107 | FLORIST                 | 800    |
| 801-109 | VACANT                  | 2,037  |
| 801-111 | DRIP DROP               | 1,440  |
| 801-113 | W VALLEY MOTOR VEHICLE  | 2,865  |
| 801-117 | SUBWAY                  | 1,280  |
| 801-119 | VACANT                  | 745    |
| 801-121 | DESIGNER DOORS & MORE   | 1,062  |
| 801-125 | BIG 5                   | 12,776 |
| 801-131 | 99 CENT STORE           | 30,637 |
| 801-133 | METRO PCS               | 1,679  |
| 801-135 | DAVID VO NAIL SALON     | 757    |
| 801-137 | EDWARD JONES            | 1,203  |
| 801-139 | EYEWEST OPTICAL         | 1,082  |

| SHOP    | TENANT                 | SF     |
|---------|------------------------|--------|
| 801-145 | SUN VALLEY ALT. HEALTH | 2,679  |
| 801-147 | VACANT                 | 2,000  |
| 801-149 | SUN WEST DENTISTRY     | 1,530  |
| 801-153 | GRAND PET HOTEL & SPA  | 3,166  |
| 851-102 | VACANT                 | 4,140  |
| 851-108 | OTHER MOTHERS          | 12,000 |

| SHOP        | TENANT            | SF    | SHOP    | TENANT                 | SF     |
|-------------|-------------------|-------|---------|------------------------|--------|
| 851-110     | W VALLEY PHARMACY | 1,787 | 851-124 | PORTOFINO WINE BAR     | 3,971  |
| 851-112/114 | VACANT            | 3,120 | 851-124 | TEACH & CARE           | 757    |
| 581-116     | HOT DESERT HAIR   | 1,560 | 851-130 | PETER PIPER PIZZA      | 8,026  |
| 851-120     | STAFFING POWER    | 1,540 | 875-101 | HARBOR FREIGHT TOOLS   | 13,195 |
| 851-120     | EL GRAN TACO LOCO | 1,227 | 845-200 | BATTERIES PLUS & BULBS | 2,000  |