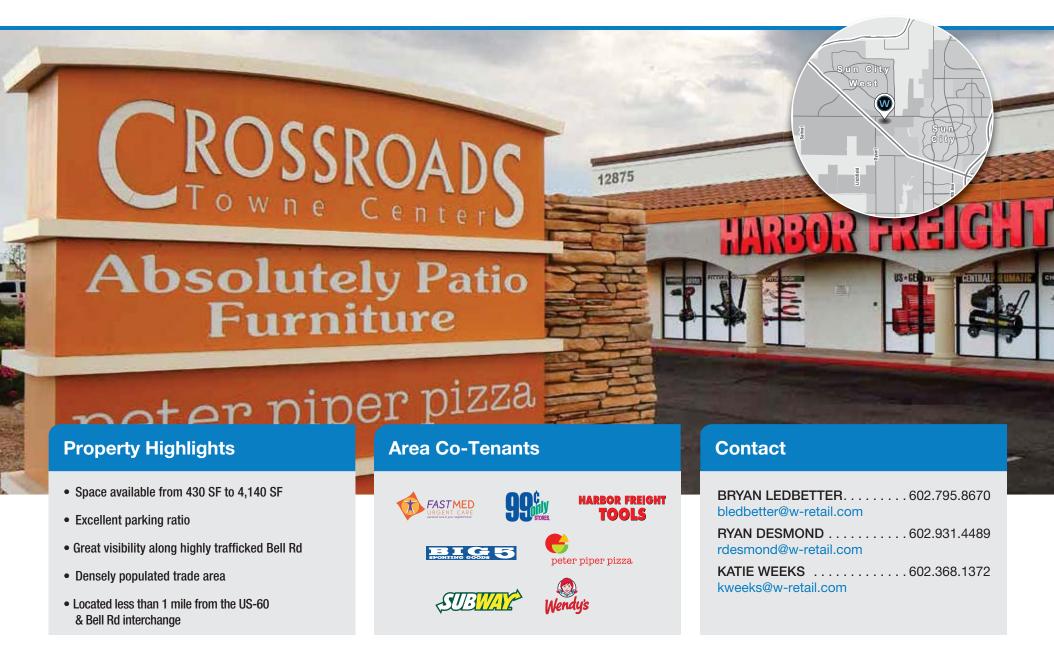

| SHOP        | TENANT            | SF    | SHOP    | TENANT                 | SF     |
|-------------|-------------------|-------|---------|------------------------|--------|
| 851-110     | W VALLEY PHARMACY | 1,787 | 851-124 | PORTOFINO WINE BAR     | 3,971  |
| 851-112/114 | VACANT            | 3,120 | 851-124 | TEACH & CARE           | 757    |
| 581-116     | HOT DESERT HAIR   | 1,560 | 851-130 | PETER PIPER PIZZA      | 8,026  |
| 851-120     | STAFFING POWER    | 1,540 | 875-101 | HARBOR FREIGHT TOOLS   | 13,195 |
| 851-120     | EL GRAN TACO LOCO | 1,227 | 845-200 | BATTERIES PLUS & BULBS | 2,000  |