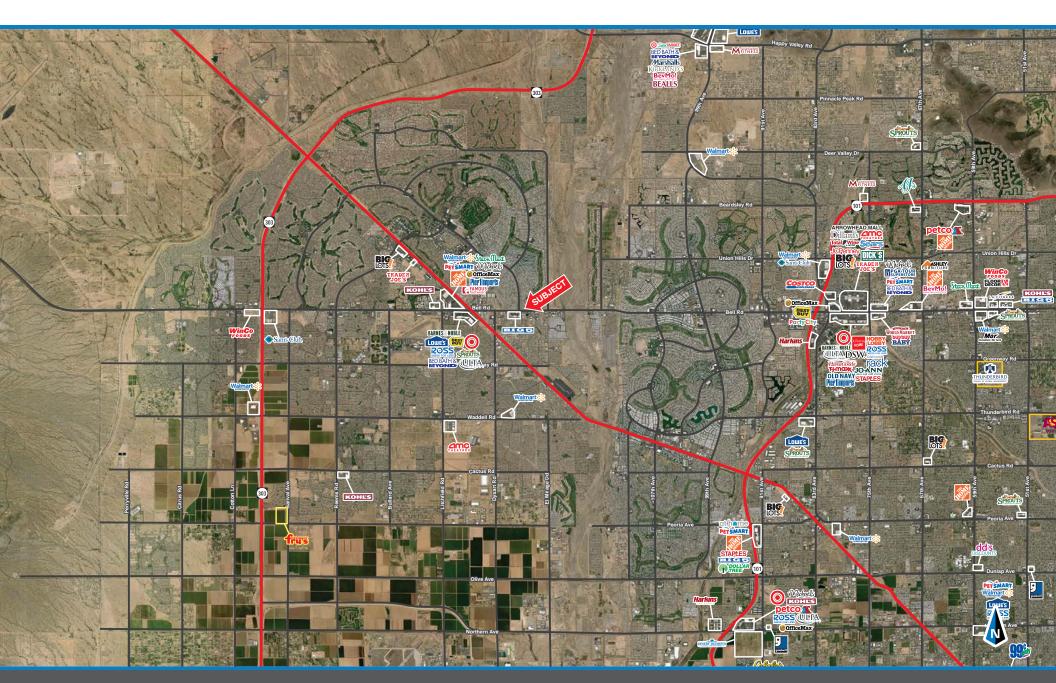

|                                          | 1 miles   | 3 miles   | 5 miles   |
|------------------------------------------|-----------|-----------|-----------|
| POPULATION SUMMARY                       |           |           |           |
| 2018 Total Population                    | 9,787     | 92,817    | 230,035   |
| 2023 Total Population                    | 10,233    | 98,028    | 244,466   |
| 2018-2023 Annual Growth Rate             | 0.90%     | 1.10%     | 1.22%     |
| 2018 Median Age                          | 53.8      | 45.0      | 51.6      |
| INCOME SUMMARY                           |           |           |           |
| Median Household Income                  | \$41,980  | \$50,863  | \$53,099  |
| Average Household Income                 | \$56,172  | \$62,086  | \$66,599  |
| BUSINESS DATA                            |           |           |           |
| Total Businesses:                        | 357       | 1,941     | 3,956     |
| Total Employees:                         | 4,078     | 22,529    | 48,985    |
| Daytime Population:                      | 10,905    | 82,369    | 199,275   |
| POPULATION 25+ BY EDUCATIONAL ATTAINMENT |           |           |           |
| Associate Degree                         | 6.8%      | 8.6%      | 8.4%      |
| Bachelor's Degree                        | 12.8%     | 14.3%     | 17.0%     |
| Graduate/Professional Degree             | 7.0%      | 7.9%      | 9.4%      |
| Percent of Population with Degrees       | 26.6%     | 30.8%     | 34.8%     |
| EMPLOYED POPULATION 16+ BY OCCUPATION    |           |           |           |
| Total                                    | 2,959     | 32,978    | 79,749    |
| White Collar                             | 44.4%     | 57.5%     | 61.8%     |
| Services                                 | 33.8%     | 22.7%     | 20.6%     |
| Blue Collar                              | 21.9%     | 19.8%     | 17.6%     |
| HOUSEHOLD SUMMARY                        |           |           |           |
| 2018 Households                          | 4,177     | 38,076    | 98,281    |
| 2018 Average Household Size              | 2.33      | 2.43      | 2.32      |
| 2018 Average Family Size                 | 3.02      | 3.03      | 2.91      |
| 2018 Median Home Value                   | \$166,667 | \$181,248 | \$198,554 |