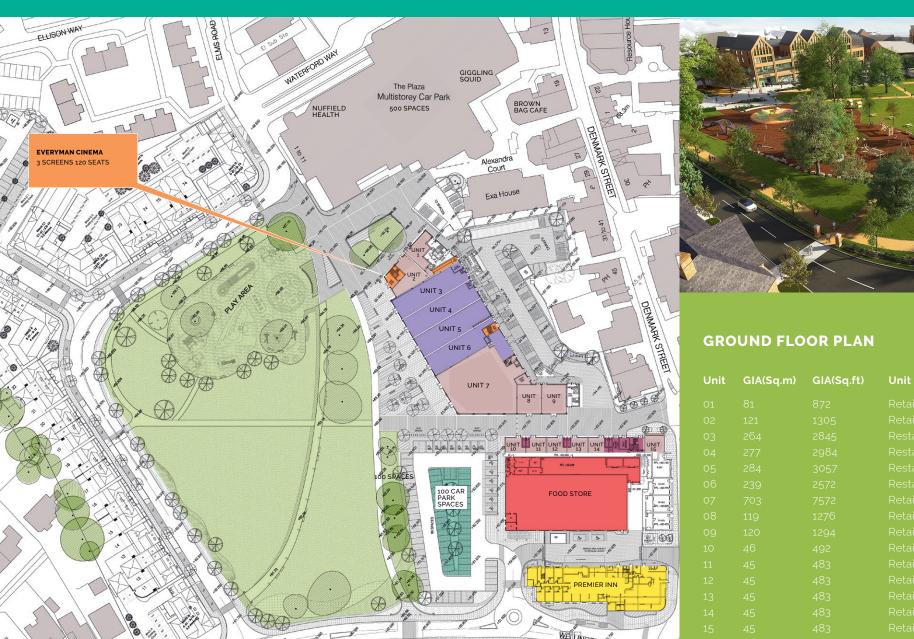

# 

WOKINGHAM

RETAIL, RESTAURANTS & LEISURE

Elms Field development, named after the existing, green space, which has been dramatically enhanced and relandscaped, situated in the heart of the town, will offer a new Premier Inn hotel alongside an

hotel alongside an **Everyman Cinema** plus a
range of shops, restaurants
and new food store.

| GIA(Sq.m) | GIA(Sq.ft) | Unit type                                                                                                                                                                                                                                                                                                                                                     |
|-----------|------------|---------------------------------------------------------------------------------------------------------------------------------------------------------------------------------------------------------------------------------------------------------------------------------------------------------------------------------------------------------------|
|           |            | Retail                                                                                                                                                                                                                                                                                                                                                        |
|           |            | Retail                                                                                                                                                                                                                                                                                                                                                        |
|           |            | Restaurant                                                                                                                                                                                                                                                                                                                                                    |
|           | 2984       | Restaurant                                                                                                                                                                                                                                                                                                                                                    |
|           |            | Restaurant                                                                                                                                                                                                                                                                                                                                                    |
|           |            | Restaurant                                                                                                                                                                                                                                                                                                                                                    |
|           |            | Retail                                                                                                                                                                                                                                                                                                                                                        |
|           |            | Retail                                                                                                                                                                                                                                                                                                                                                        |
|           |            | Retail                                                                                                                                                                                                                                                                                                                                                        |
|           | 492        | Retail                                                                                                                                                                                                                                                                                                                                                        |
|           |            | 81     872       121     1305       264     2845       277     2984       284     3057       239     2572       703     7572       119     1276       120     1294       46     492       45     483       45     483       45     483       45     483       45     483       45     483       45     483       45     483       45     483       45     483 |

### MAP KEY

A1 - RETAIL A3 - RESTAURANT