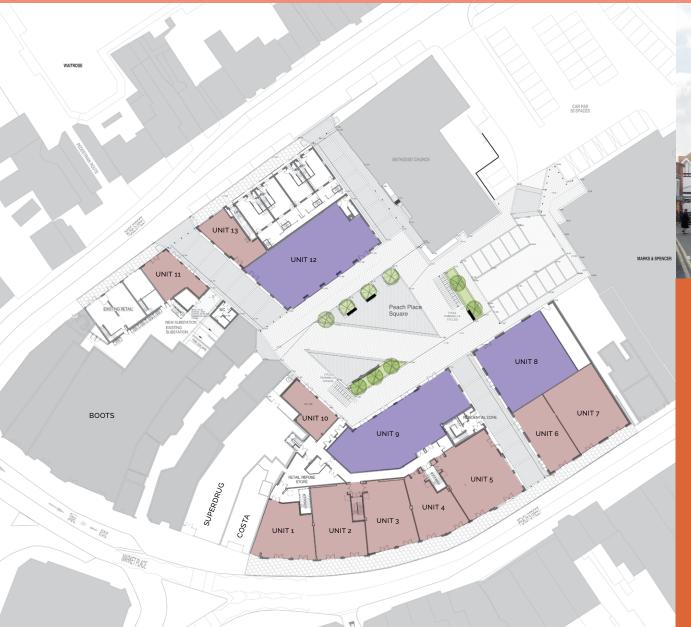

# 

WOKINGHAM

**RESTAURANTS & RETAIL** 

Peach Place follows the street-scape of the town centre and high street, creating a run of prominent shop fronts. The new piazza with three restaurant units and small boutiques also connects to Rose Street and then on to Waitrose.

17 18 PEACH PLACE

| GROUND            |  |
|-------------------|--|
| <b>FLOOR PLAN</b> |  |
|                   |  |

# FIRST FLOOR PLAN Sq.m) UNIT TYPE

| Unit | GIA(Sq.m) | GIA(Sq.m) | UNIT TYPE  |
|------|-----------|-----------|------------|
| 01   | 180 sqm   | 48 sqm    | Retail     |
| 02   | 159 sqm   | 61 sqm    | Retail     |
| 03   | 156 sqm   | 65 sqm    | Retail     |
| 04   | 120 sqm   | 36 sqm    | Retail     |
| 05   | 215 sqm   | 87 sqm    | Retail     |
| 06   | 124 sqm   | 172 sqm   | Retail     |
| 07   | 200 sqm   | 282 sqm   | Retail     |
| 80   | 274 sqm   | 158 sqm   | Restaurant |
| 09   | 336 sqm   | None      | Restaurant |
| 10   | 74 sqm    | None      | Retail     |
| 11   | 80 sqm    | None      | Retail     |
| 12   | 340 sqm   | None      | Restaurant |
| 13   | 84 sqm    | None      | Retail     |
|      |           |           |            |

MAP KEY

A1 - RETAIL

A3 - RESTAURANT