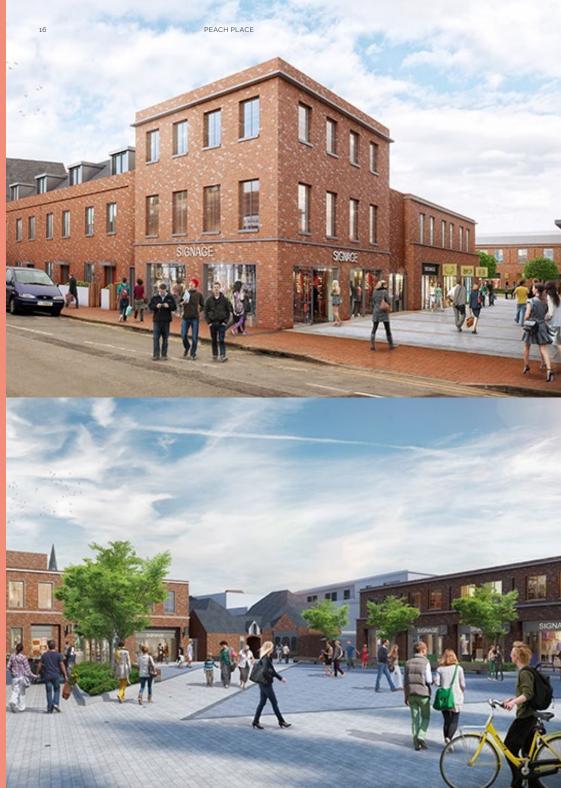

# 

WOKINGHAM

**RESTAURANTS & RETAIL** 

Peach Place follows the street-scape of the town centre and high street, creating a run of prominent shop fronts. The new piazza with three restaurant units and small boutiques also connects to Rose Street and then on to Waitrose.