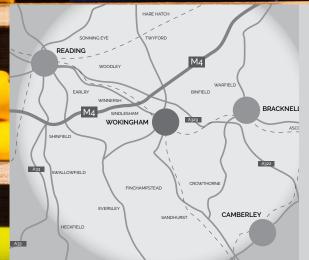

WOKINGHAM IS WELL CONNECTED AND EASILY ACCESSIBLE TO SHOPPERS CREATING AN EXTENSIVE CATCHMENT AREA

The map shows Wokingham's 2018 catchment areas. Reading to the north west, Bracknell to the east and Camberley to the south east, all fall within an eight mile radius.