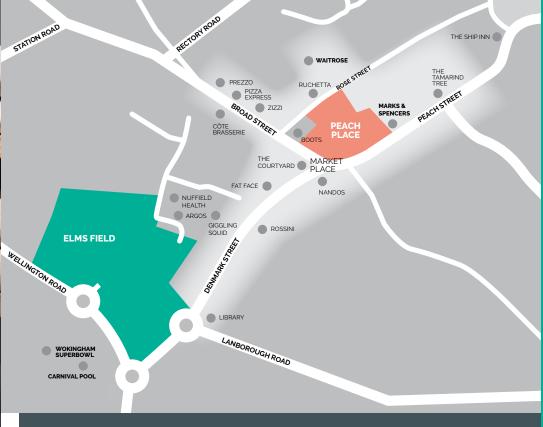

# 

WOKINGHAM

**RESTAURANTS & RETAIL** 

Peach Place follows the street-scape of the town centre and high street, creating a run of prominent shop fronts. The new piazza with three restaurant units and small boutiques also connects to Rose Street and then on to Waitrose.