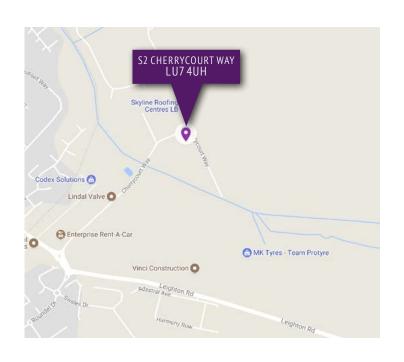

01908 224 760

www.louchshacklock.com

UNIT S2 CHERRYCOURT WAY | LEIGHTON BUZZARD | LU7 4UH

#### Location

The Cherrycourt Way industrial estate is 2 miles to the West of Leighton Buzzard town centre and railway station is accessed from Stanbridge Road. The estate is approximately 2 miles from the A505 and A4146 and within close proximity to a new link road to Junction 11A of the M1 which is due to be opened during 2017.