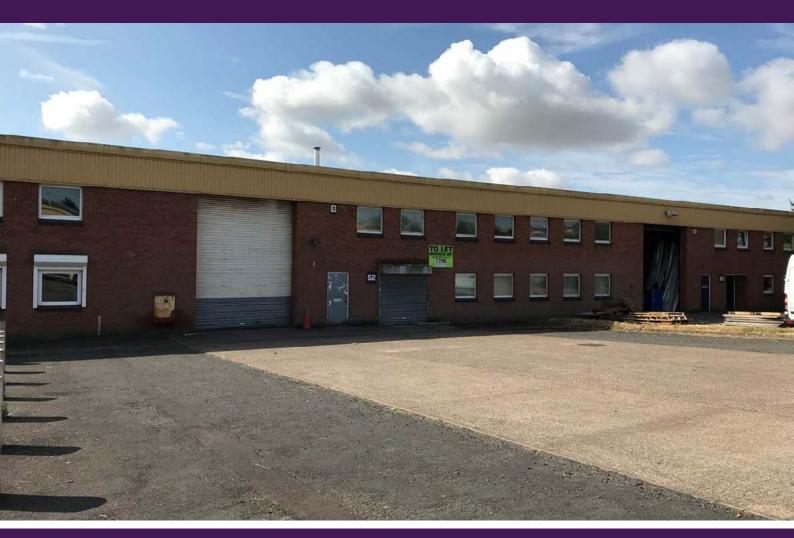

### Description

Unit S2 Cherrycourt Way is a modern terraced industrial/warehouse unit of steel portal framed construction, with elevations finished in facing brick and coloured plastisol coated profiled steel cladding. The unit benefits from ground and first floor office accommodation and there is a concrete surfaced service apron and a car parking area to the front of the premises.