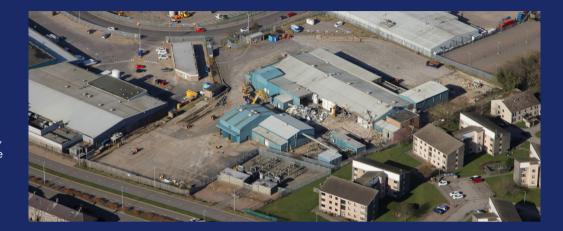

#### **Description**

The subjects comprises a large 4.27 Acre (1.73 Hectare) site, accessed via Craigshaw Drive. The site will shortly be cleared, at which stage it will provide a cleared site ready for future development with a variety of suitable uses envisaged.