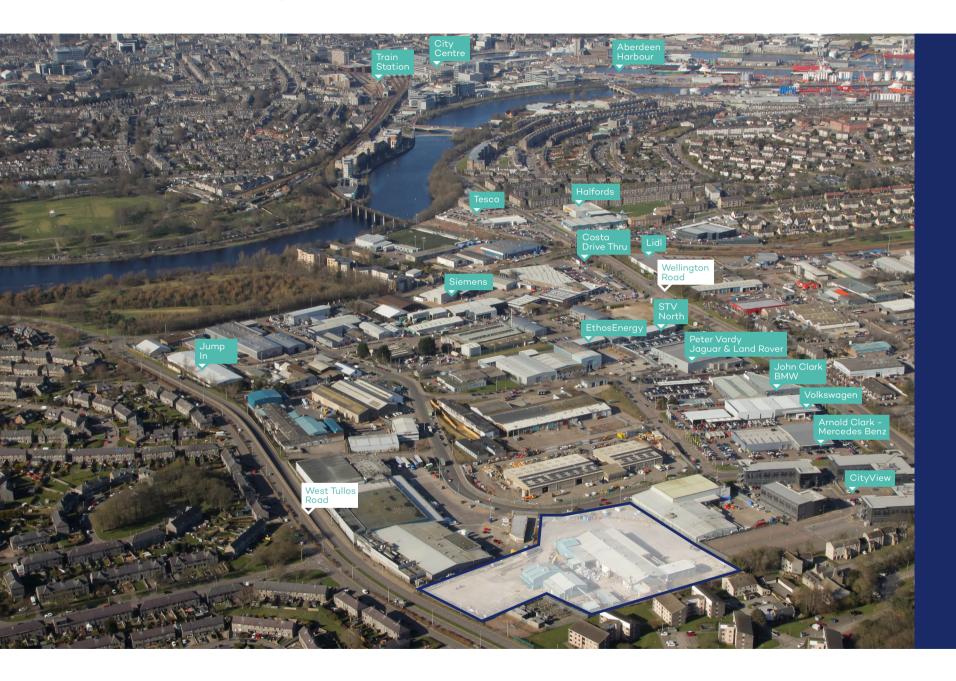

#### Location

The site is located on the corner of Craigshaw Drive, within West Tullos enjoying good visibility from West Tullos Road. Surrounding uses include office, industrial, leisure and car showrooms.

The site is well located and has good transport links including Wellington Road, which provides access to the city centre to the north, and the Aberdeen Western Peripheral Route (AWPR) to the south. The AWPR links all parts of the city.