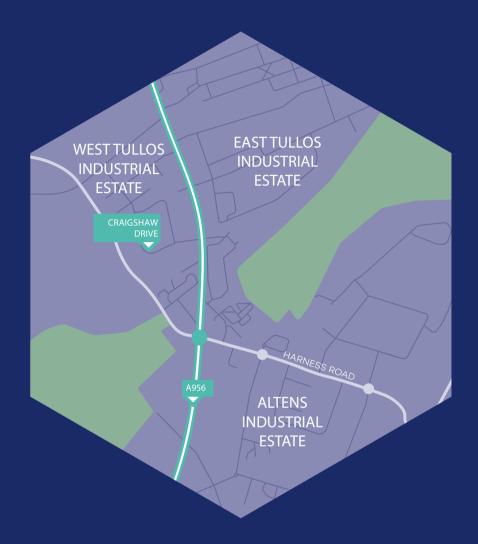

## **Craigshaw Drive**

West Tullos Industrial Estate, Aberdeen AB12 3XB

## **Craigshaw Drive**

West Tullos Industrial Estate. Aberdeen AB12 3XB

#### Location

The site is located on the corner of Craigshaw Drive, within West Tullos enjoying good visibility from West Tullos Road. Surrounding uses include office, industrial, leisure and car showrooms.