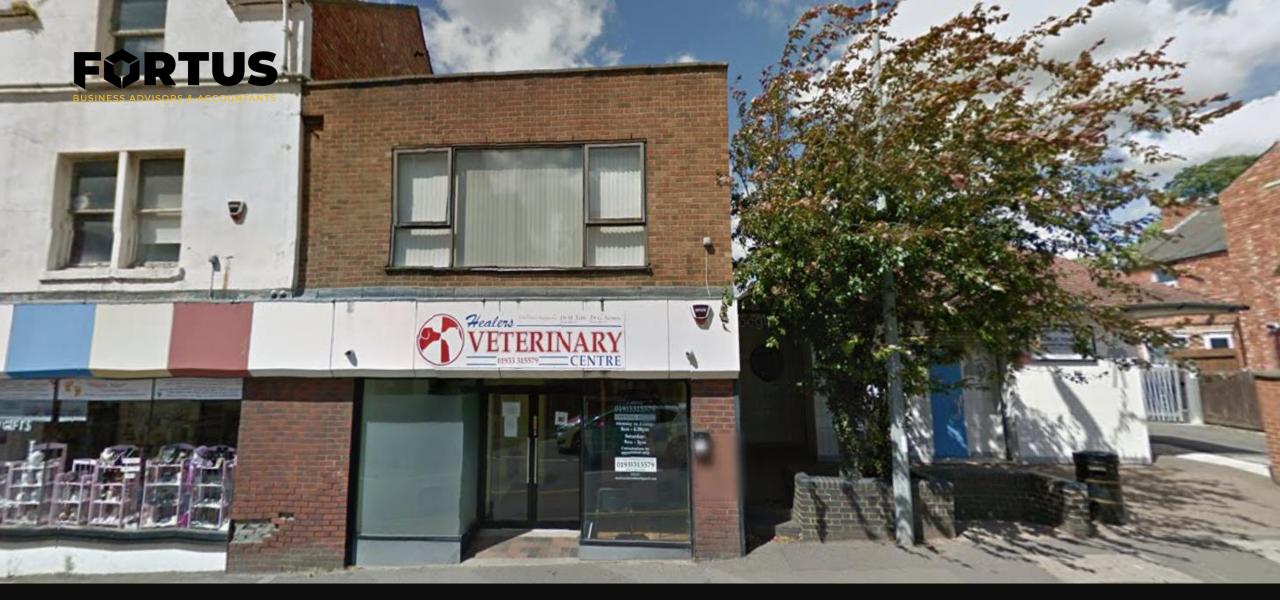

# **Retail Unit To Let**

Unit 3, Newton Centre, Newton Road, Rushden, NN10 OPR

## **LOCATION**

Rushden is located in the county of Northamptonshire, between Kettering and Bedford. Over recent years the town has benefitted from investment to improve shopping areas.

The property is situated on Newton Road, Just off the High Street located in a prominent position in Rushden Town Centre. Nearby occupiers include both local and national retailers with the likes of Tesco, Boots, Peacocks, Domino's and Lidl located close-by.