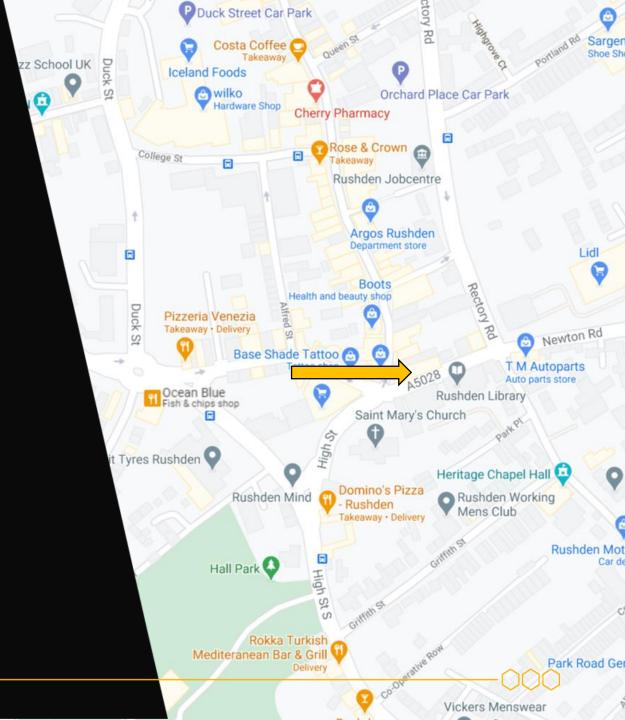

## **LOCATION**

Rushden is located in the county of Northamptonshire, between Kettering and Bedford. Over recent years the town has benefitted from investment to improve shopping areas.

The property is situated on Newton Road, Just off the High Street located in a prominent position in Rushden Town Centre. Nearby occupiers include both local and national retailers with the likes of Tesco, Boots, Peacocks, Domino's and Lidl located close-by.

The unit also benefits from good public transport links providing a heavy footfall.

Drive time to Northampton

25 minutes

**Rushden Lakes Shopping Centre** 

1.5 Miles