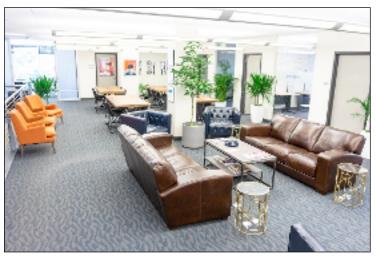

### **OPENING HOURS**

MONDAY - FRIDAY 8 AM - 8 PM SATURDAY - SUNDAY 10 AM - 6 PM

OUR UPTOWN LOCATION, THE SUDLER, IS NOT JUST A SHARED WORKSPACE, IT IS HOME TO OVER 40 FULLY FURNISHED OFFICES. ON THE FIRST FLOOR, THERE IS 3,000 SQ. FT. OF OPEN LOUNGE AREA WITH A DISTINCTIVE CLUBHOUSE ATMOSPHERE AVAILABLE FOR ROAMING MEMBERS.