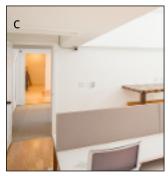

### **CAPITAL HILL**

WITH OVER 40 PRIVATE AND FULLY FURNISHED OFFICES, THIS IS NOT YOUR TYPICAL SHARED WORK SPACE. SEEMINGLY ENDLESS OPEN LOUNGES AND WORK AREAS CREATE A COLLABORATIVE ATMOSPHERE SURE TO HELP INSPIRE AND MOTIVATE. THIS MID-CENTURY-MODERN OFFICE BUILDING, BUILT IN 1959, HAS BEEN COMPLETELY RENOVATED AND UPDATED. THE NEW OWNERS TOOK GREAT CARE TO KEEP THE BEST FEATURES OF THE ORIGINAL STYLE, WHILE INCORPORATING MODERN LOOKS AND AMENITIES. CONFERENCE ROOMS, A SNACK & COFFEE BAR, GYM WITH LOCKERS & SHOWERS, YOGA STUDIO, AND EVEN A DOG-WASHING ROOM GIVE YOU EVERYTHING YOU NEED TO MAKE THE MOST OF YOUR DAY. LOCATED JUST STEPS FROM THE STATE CAPITAL IN THE HEART OF CAPITAL HILL, THE SUDLER BUILDING IS ONLY A BLOCK AWAY FROM RTD'S CIVIC CENTER STATION, PROVIDING QUICK AND EASY ACCESS TO BUSES, LIGHT RAIL, AND THE 16TH STREET MALL SHUTTLE. DENVER'S CENTRAL BUSINESS DISTRICT IS WALKING DISTANCE, WITH ALL THE RESTAURANTS, SHOPPING, AND OTHER SERVICES ONE WOULD EXPECT WHILE WORKING IN THE CITY.