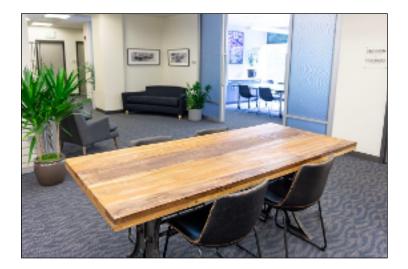

### **OPENING HOURS**

MONDAY - FRIDAY 8 AM - 8 PM SATURDAY - SUNDAY 10 AM - 6 PM

OUR UPTOWN LOCATION, THE SUDLER, IS NOT JUST A SHARED WORKSPACE, IT IS HOME TO OVER 40 FULLY FURNISHED OFFICES. ON THE FIRST FLOOR, THERE IS 3,000 SQ. FT. OF OPEN LOUNGE AREA WITH A DISTINCTIVE CLUBHOUSE ATMOSPHERE AVAILABLE FOR ROAMING MEMBERS.

#### MEETINGS

CONFERENCE ROOMS AVAILABLE FOR NON-MEMBERS TO BOOK, AND ACCESS INCLUDED IN MONTHLY PACKAGES

### **CONFERENCE SPACE**