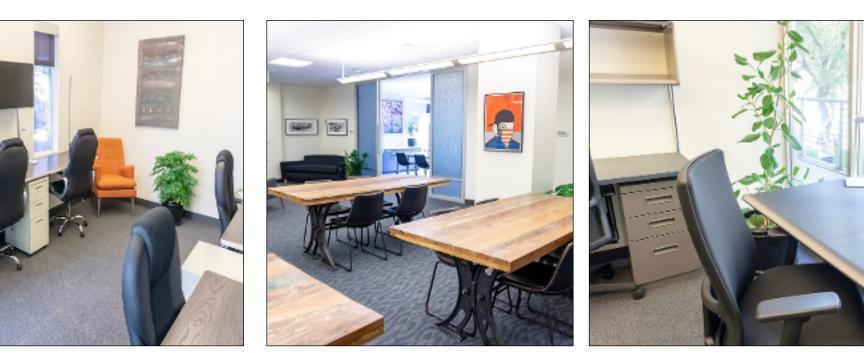

### THE SUDLER HIGH TECH OFFICES IN CAPITAL HILL

### **CAPITAL HILL**

WITH OVER 40 PRIVATE AND FULLY FURNISHED OFFICES, THIS IS NOT YOUR TYPICAL SHARED WORK SPACE. SEEMINGLY ENDLESS OPEN LOUNGES AND WORK AREAS CREATE A COLLABORATIVE ATMOSPHERE SURE TO HELP INSPIRE AND MOTIVATE. THIS MID-CENTURY-MODERN OFFICE BUILDING, BUILT IN 1959, HAS BEEN COMPLETELY RENOVATED AND UPDATED. THE NEW OWNERS TOOK GREAT CARE TO KEEP THE BEST FEATURES OF THE ORIGINAL STYLE, WHILE INCORPORATING MODERN LOOKS AND AMENITIES. CONFERENCE ROOMS, A SNACK & COFFEE BAR, GYM WITH LOCKERS & SHOWERS, YOGA STUDIO, AND EVEN A DOG-WASHING ROOM GIVE YOU EVERYTHING YOU NEED TO MAKE THE MOST OF YOUR DAY. LOCATED JUST STEPS FROM THE STATE CAPITAL IN THE HEART OF CAPITAL HILL, THE SUDLER BUILDING IS ONLY A BLOCK AWAY FROM RTD'S CIVIC CENTER STATION, PROVIDING QUICK AND EASY ACCESS TO BUSES, LIGHT RAIL, AND THE 16TH STREET MALL SHUTTLE. DENVER'S CENTRAL BUSINESS DISTRICT IS WALKING DISTANCE, WITH ALL THE RESTAURANTS, SHOPPING, AND OTHER SERVICES ONE WOULD EXPECT WHILE WORKING IN THE CITY.