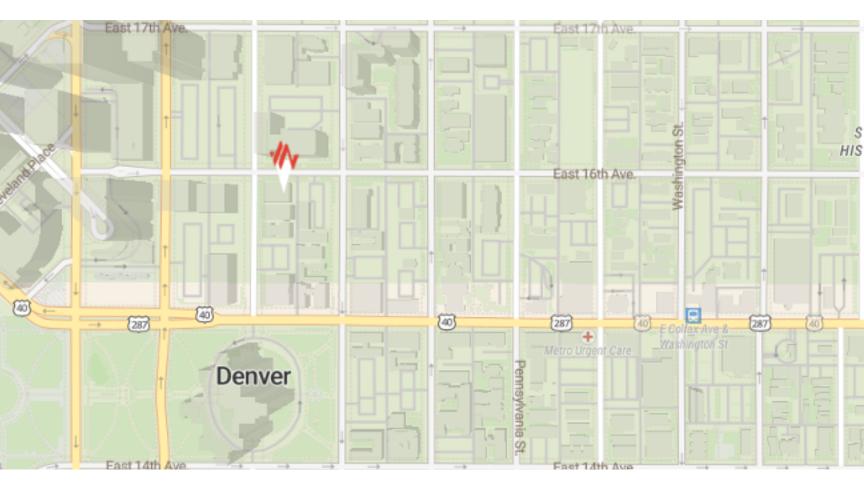

## LOCATIONS

**THE SUDLER** 1576 SHERMAN STREET DENVER, CO 80203

### **OPENING HOURS**

MONDAY - FRIDAY 8 AM - 8 PM SATURDAY - SUNDAY 10 AM - 6 PM

OUR UPTOWN LOCATION, THE SUDLER, IS NOT JUST A SHARED WORKSPACE, IT IS HOME TO OVER 40 FULLY FURNISHED OFFICES. ON THE FIRST FLOOR, THERE IS 3,000 SQ. FT. OF OPEN LOUNGE AREA WITH A DISTINCTIVE CLUBHOUSE ATMOSPHERE AVAILABLE FOR ROAMING MEMBERS.

### **CAPITAL HILL**

WITH OVER 40 PRIVATE AND FULLY FURNISHED OFFICES, THIS IS NOT YOUR TYPICAL SHARED WORK SPACE. SEEMINGLY ENDLESS OPEN LOUNGES AND WORK AREAS CREATE A COLLABORATIVE ATMOSPHERE SURE TO HELP INSPIRE AND MOTIVATE. THIS MID-CENTURY-MODERN OFFICE BUILDING, BUILT IN 1959, HAS BEEN COMPLETELY RENOVATED AND UPDATED. THE NEW OWNERS TOOK GREAT CARE TO KEEP THE BEST FEATURES OF THE ORIGINAL STYLE, WHILE INCORPORATING MODERN LOOKS AND AMENITIES. CONFERENCE ROOMS, A SNACK & COFFEE BAR, GYM WITH LOCKERS & SHOWERS, YOGA STUDIO, AND EVEN A DOG-WASHING ROOM GIVE YOU EVERYTHING YOU NEED TO MAKE THE MOST OF YOUR DAY. LOCATED JUST STEPS FROM THE STATE CAPITAL IN THE HEART OF CAPITAL HILL, THE SUDLER BUILDING IS ONLY A BLOCK AWAY FROM RTD'S CIVIC CENTER STATION, PROVIDING QUICK AND EASY ACCESS TO BUSES, LIGHT RAIL, AND THE 16TH STREET MALL SHUTTLE. DENVER'S CENTRAL BUSINESS DISTRICT IS WALKING DISTANCE, WITH ALL THE RESTAURANTS, SHOPPING, AND OTHER SERVICES ONE WOULD EXPECT WHILE WORKING IN THE CITY.