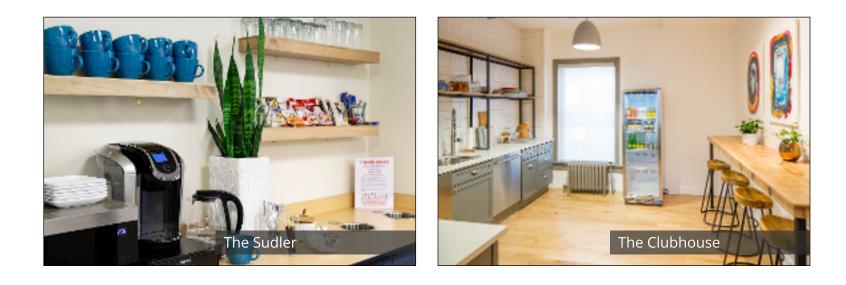

### **OPENING HOURS**

MONDAY - FRIDAY 8 AM - 8 PM SATURDAY - SUNDAY 10 AM - 6 PM

OUR UPTOWN LOCATION, THE SUDLER, IS NOT JUST A SHARED WORKSPACE, IT IS HOME TO OVER 40 FULLY FURNISHED OFFICES. ON THE FIRST FLOOR, THERE IS 3,000 SQ. FT. OF OPEN LOUNGE AREA WITH A DISTINCTIVE CLUBHOUSE ATMOSPHERE AVAILABLE FOR ROAMING MEMBERS.

### **CAPITAL HILL**

WITH OVER 40 PRIVATE AND FULLY FURNISHED OFFICES, THIS IS NOT YOUR TYPICAL SHARED WORK SPACE. SEEMINGLY ENDLESS OPEN LOUNGES AND WORK AREAS CREATE A COLLABORATIVE ATMOSPHERE SURE TO HELP INSPIRE AND MOTIVATE. THIS MID-CENTURY-MODERN OFFICE BUILDING, BUILT IN 1959, HAS BEEN COMPLETELY RENOVATED AND UPDATED. THE NEW OWNERS TOOK GREAT CARE TO KEEP THE BEST FEATURES OF THE ORIGINAL STYLE, WHILE INCORPORATING MODERN LOOKS AND AMENITIES. CONFERENCE ROOMS, A SNACK & COFFEE BAR, GYM WITH LOCKERS & SHOWERS, YOGA STUDIO, AND EVEN A DOG-WASHING ROOM GIVE YOU EVERYTHING YOU NEED TO MAKE THE MOST OF YOUR DAY. LOCATED JUST STEPS FROM THE STATE CAPITAL IN THE HEART OF CAPITAL HILL, THE SUDLER BUILDING IS ONLY A BLOCK AWAY FROM RTD'S CIVIC CENTER STATION, PROVIDING QUICK AND EASY ACCESS TO BUSES, LIGHT RAIL, AND THE 16TH STREET MALL SHUTTLE. DENVER'S CENTRAL BUSINESS DISTRICT IS WALKING DISTANCE, WITH ALL THE RESTAURANTS, SHOPPING, AND OTHER SERVICES ONE WOULD EXPECT WHILE WORKING IN THE CITY.

#### COFFEE

ENJOY FRESH AND COLD BREWED COFFEE ON SITE EVERY DAY

#### **SNACKS**

FRESH FRUIT AND A Selection of snacks to Keep you going