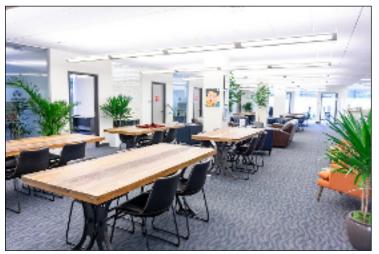

### **OPENING HOURS**

MONDAY - FRIDAY 8 AM - 8 PM SATURDAY - SUNDAY 10 AM - 6 PM

OUR UPTOWN LOCATION, THE SUDLER, IS NOT JUST A SHARED WORKSPACE, IT IS HOME TO OVER 40 FULLY FURNISHED OFFICES. ON THE FIRST FLOOR, THERE IS 3,000 SQ. FT. OF OPEN LOUNGE AREA WITH A DISTINCTIVE CLUBHOUSE ATMOSPHERE AVAILABLE FOR ROAMING MEMBERS.

### **CAPITAL HILL**

WITH OVER 40 PRIVATE AND FULLY FURNISHED OFFICES, THIS IS NOT YOUR TYPICAL SHARED WORK SPACE. SEEMINGLY ENDLESS OPEN LOUNGES AND WORK AREAS CREATE A COLLABORATIVE ATMOSPHERE SURE TO HELP INSPIRE AND MOTIVATE. THIS MID-CENTURY-MODERN OFFICE BUILDING, BUILT IN 1959, HAS BEEN COMPLETELY RENOVATED AND UPDATED. THE NEW OWNERS TOOK GREAT CARE TO KEEP THE BEST FEATURES OF THE ORIGINAL STYLE, WHILE INCORPORATING MODERN LOOKS AND AMENITIES. CONFERENCE ROOMS, A SNACK & COFFEE BAR, GYM WITH LOCKERS & SHOWERS, YOGA STUDIO, AND EVEN A DOG-WASHING ROOM GIVE YOU EVERYTHING YOU NEED TO MAKE THE MOST OF YOUR DAY. LOCATED JUST STEPS FROM THE STATE CAPITAL IN THE HEART OF CAPITAL HILL, THE SUDLER BUILDING IS ONLY A BLOCK AWAY FROM RTD'S CIVIC CENTER STATION, PROVIDING QUICK AND EASY ACCESS TO BUSES, LIGHT RAIL, AND THE 16TH STREET MALL SHUTTLE. DENVER'S CENTRAL BUSINESS DISTRICT IS WALKING DISTANCE, WITH ALL THE RESTAURANTS, SHOPPING, AND OTHER SERVICES ONE WOULD EXPECT WHILE WORKING IN THE CITY.