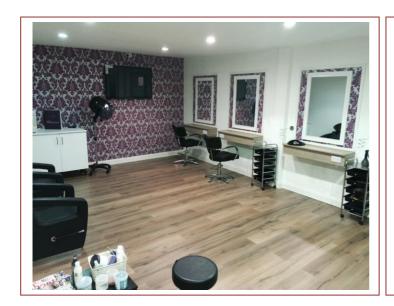

### **DESCRIPTION**

A two-storey building of traditional brick construction under pitched slate tiled roof. The property provides open plan ground floor retail accommodation behind modern full width glassed frontage.

At first floor level open plan sales/storage space can be found with toilet and kitchen facilities.