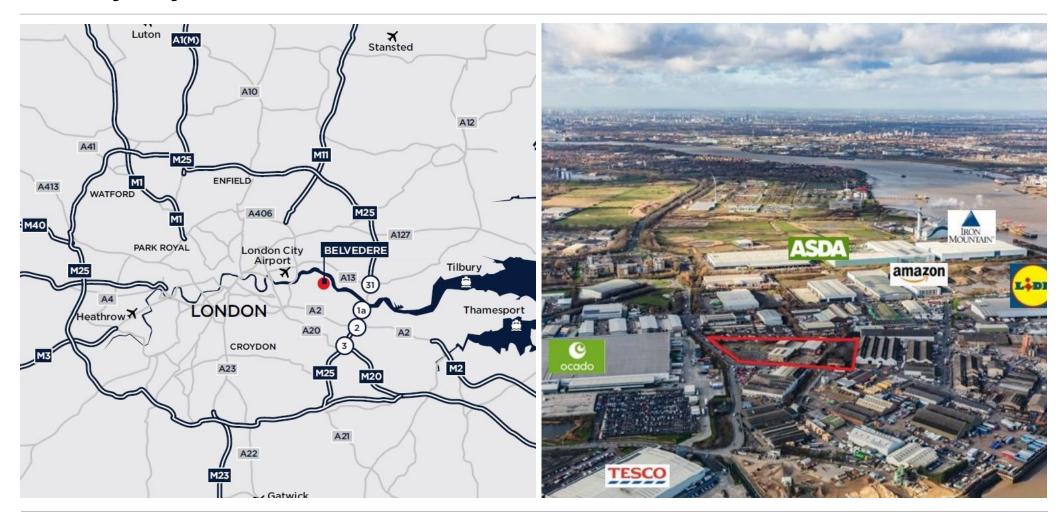

### Location

The property is located in the well established Belvedere industrial area with dual frontage to Mulberry Way, close to its junction with Church Manorway.

The site is well located for access to the M25 at Junction 1A which is 7 miles to the east, offering connections to the A2/A20 M2/M20, the north via the Dartford Crossing and into south east and central London, A102M & Blackwall Tunnel 10 miles west.

This strategic location has been the focus of new development in South East London and is now home to occupiers that include Asda, Amazon, Ocado, Lidl, and Tesco.

Rail services are provided by Belvedere mainline railway station with direct connections into Central London with Crossrail services from Abbey Wood due to open in December 2020 providing services to Canary Wharf, Bond Street and Heathrow on the Elizabeth Line.