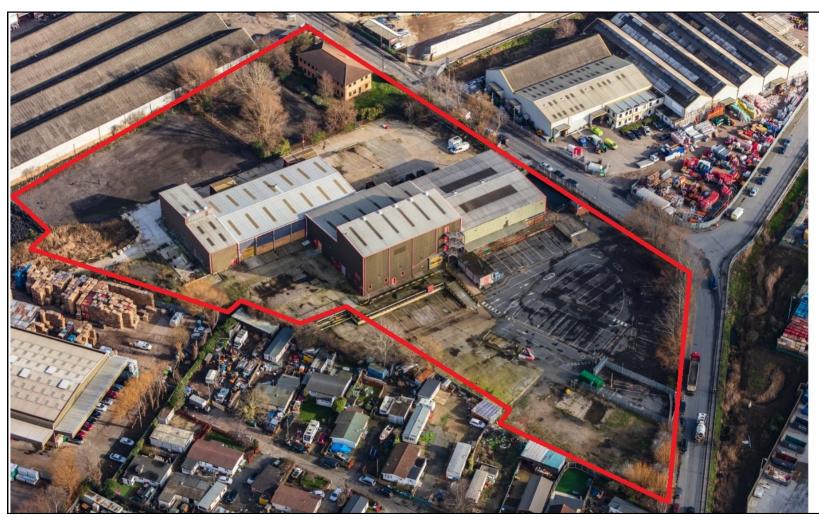

# Mulberry Way, Belvedere, Kent DA17 6AN

- To Let in whole or part
- Warehouse / Workshops of 39,000 sq ft
- Modern Office / Training / Welfare Block of 4,599 sq ft

- 5.7 Acre Secure Site
- 2 Acres of Concreted Yard
- 1 Acre of Unsurfaced Yard

## **Description**

The property comprises a substantial secured site of 2.3 ha (5.7 acres), which is

fully fenced and secure, benefitting from 3 vehicular access points.

Formerly used as a highways vehicle & plant yard, the property offers a modern detached office/training/welfare block with associated parking, and a range of warehouse units and workshops.

Externally the site offers approximately 2 acres of concreted yards providing open storage and parking, with a further 1 acre of unsurfaced yard.

Site Area 5.7 Acres