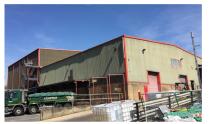

**Unit 1** - Concrete frame warehouse with profile steel clad elevations under a pitched roof with 20% roof lights, 2 roller shutter doors, 8m eaves, 9m apex.

**Unit 2** - A high bay warehouse of steel portal frame constructions under a stepped pitched roof with 20% roof lights, 3 roller shutter doors, 9.5m eaves,

10.5m-16m apex. Includes 2 partial mezzanines.

**Unit 3** - Inter-connected with Unit 2 comprises a fully racked warehouse with profile steel clad elevations under a pitched rood with 20% roof lights, 2 roller shutter Doors, 9m eaves, 10m apex.