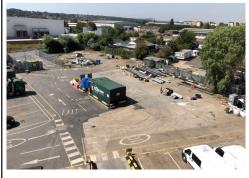

## **Description**

The property comprises a substantial secured site of 2.3 ha (5.7 acres), which is

fully fenced and secure, benefitting from 3 vehicular access points.

Formerly used as a highways vehicle & plant yard, the property offers a modern detached office/training/welfare block with associated parking, and a range of warehouse units and workshops.

Externally the site offers approximately 2 acres of concreted yards providing open storage and parking, with a further 1 acre of unsurfaced yard.