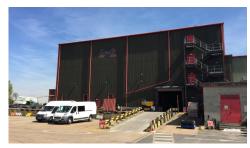

**Unit 1** - Concrete frame warehouse with profile steel clad elevations under a pitched roof with 20% roof lights, 2 roller shutter doors, 8m eaves, 9m apex.

**Unit 2** - A high bay warehouse of steel portal frame constructions under a stepped pitched roof with 20% roof lights, 3 roller shutter doors, 9.5m eaves,

10.5m-16m apex. Includes 2 partial mezzanines.

**Unit 3** - Inter-connected with Unit 2 comprises a fully racked warehouse with profile steel clad elevations under a pitched rood with 20% roof lights, 2 roller shutter Doors, 9m eaves, 10m apex.