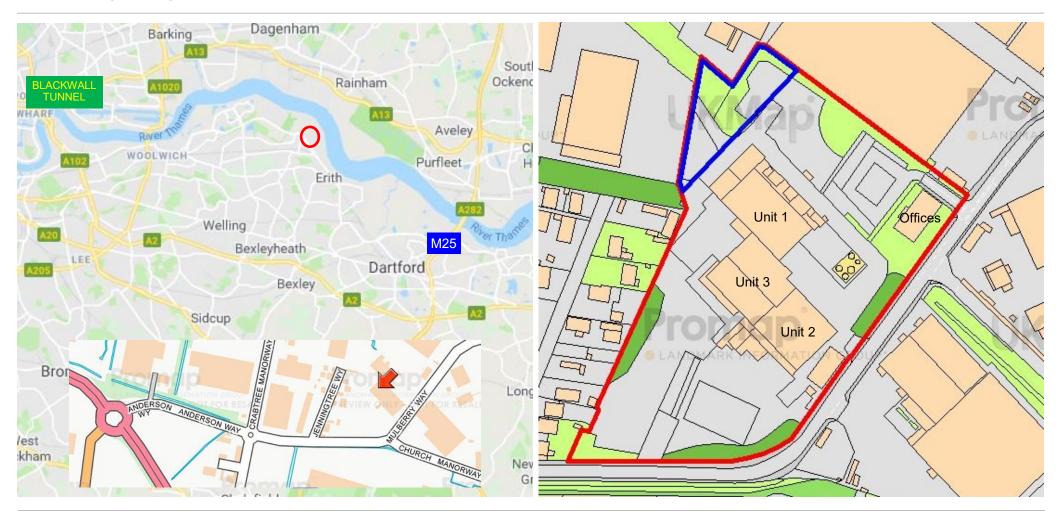

### Location

The property is located in the well established Belvedere industrial area with dual frontage to Mulberry Way, close to its junction with Church Manorway.

The site is well located for access to the M25 at Junction 1A which is 7 miles to the east, offering connections to the A2/A20 M2/M20, the north via the Dartford Crossing and into south east and central London, A102M & Blackwall Tunnel 10 miles west.

## **Description**

The property comprises a substantial secured site of 2.3 ha (5.7 acres), which is

fully fenced and secure, benefitting from 3 vehicular access points.

Formerly used as a highways vehicle & plant yard, the property offers a modern detached office/training/welfare block with associated parking, and a range of warehouse units and workshops.

## **Buildings - See Plan Ref**

Offices/Welfare Block - A modern 2 storey detached brick building under a

pitched tiled roof providing offices, training rooms, canteen, welfare & WC facilities, & 43 parking spaces.

#### **Terms**

The entire property is offered to let on terms to be agreed, but including a Landlord only option to remove from the demise the area edged blue on the plan on 6 months notice.

Consideration of the letting of part will be considered subject to terms and covenant.