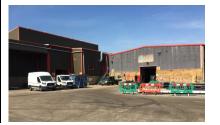

## **Description**

The property comprises a substantial secured site of 2.3 ha (5.7 acres), which is

fully fenced and secure, benefitting from 3 vehicular access points.

Formerly used as a highways vehicle & plant yard, the property offers a modern detached office/training/welfare block with associated parking, and a range of warehouse units and workshops.

Externally the site offers approximately 2 acres of concreted yards providing open storage and parking, with a further 1 acre of unsurfaced yard.

**Unit 1** - Concrete frame warehouse with profile steel clad elevations under a pitched roof with 20% roof lights, 2 roller shutter doors, 8m eaves, 9m apex.

**Unit 2** - A high bay warehouse of steel portal frame constructions under a stepped pitched roof with 20% roof lights, 3 roller shutter doors, 9.5m eaves,

10.5m-16m apex. Includes 2 partial mezzanines.

**Unit 3** - Inter-connected with Unit 2 comprises a fully racked warehouse with profile steel clad elevations under a pitched rood with 20% roof lights, 2 roller shutter Doors, 9m eaves, 10m apex.