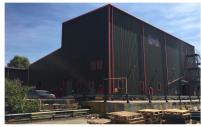

**Unit 1** - Concrete frame warehouse with profile steel clad elevations under a pitched roof with 20% roof lights, 2 roller shutter doors, 8m eaves, 9m apex.

**Unit 2** - A high bay warehouse of steel portal frame constructions under a stepped pitched roof with 20% roof lights, 3 roller shutter doors, 9.5m eaves,

10.5m-16m apex. Includes 2 partial mezzanines.

**Unit 3** - Inter-connected with Unit 2 comprises a fully racked warehouse with profile steel clad elevations under a pitched rood with 20% roof lights, 2 roller shutter Doors, 9m eaves, 10m apex.