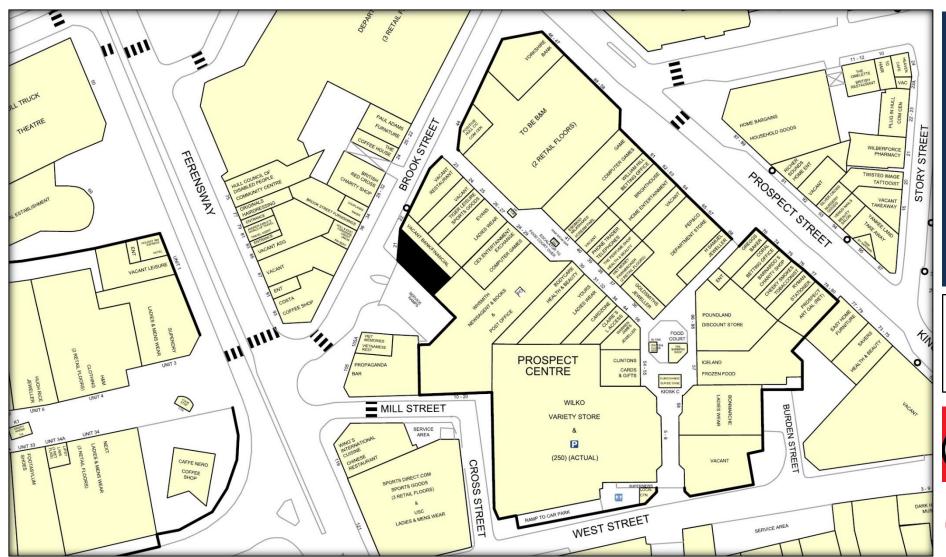

## **HULL – Unit 46 Prospect Shopping Centre**

- Hull is located in East Yorkshire with an estimated population of 257,710 and is the dominant retailing destination in the region with 3 major shopping centres.
- Prospect Shopping Centre has over 40 stores let to retailers including Wilko,
  WH Smith, Poundland, Goldsmiths, Claires, Iceland, CEX and Bodycare.
- On-site parking in an award winning multi-storey car park for 188 vehicles.