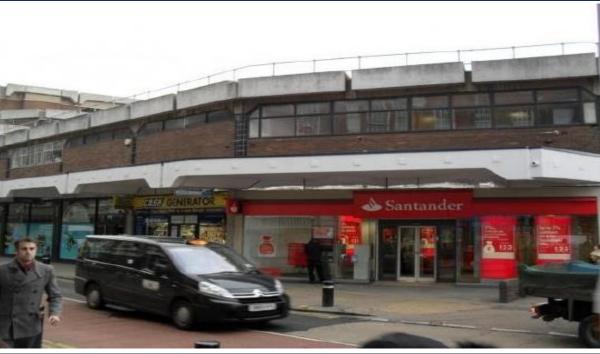

## **HULL – Unit 46 Prospect Shopping Centre**



- Hull is located in East Yorkshire with an estimated population of 257,710 and is the dominant retailing destination in the region with 3 major shopping centres.
- Prospect Shopping Centre has over 40 stores let to retailers including Wilko,
  WH Smith, Poundland, Goldsmiths, Claires, Iceland, CEX and Bodycare.
- On-site parking in an award winning multi-storey car park for 188 vehicles.

#### TERMS

The property is available to let by way of a new effectively full repairing and insuring lease for a term to be agreed.

#### **RENT**

£29,500 per annum exclusive

FLOOR AREAS SQ FT SQ M

Ground Floor: 1,556 144.55 First Floor: 1.038 96.43

#### **SERVICE CHARGE**

The charge for the period 1 April 2020 to 31 March 2021 is £10,934

#### **EPC**

Available on request.

RATEABLE VALUE £21,25