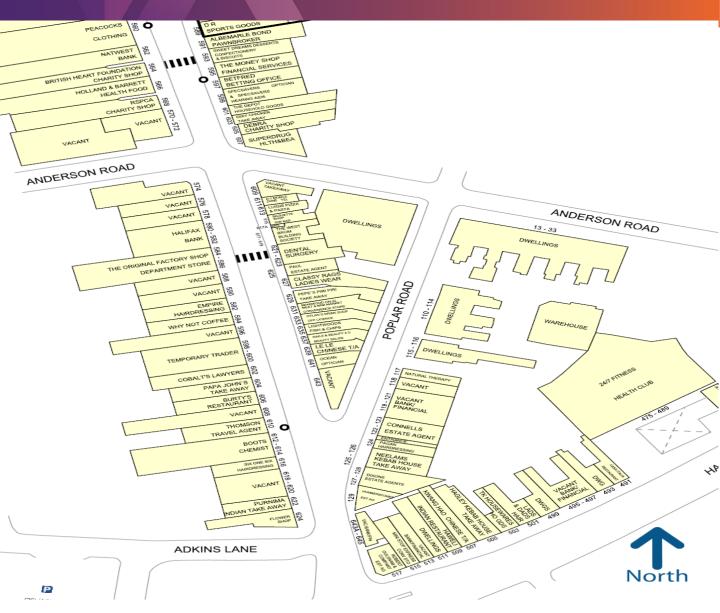

# LOCATION

Bearwood is a busy neighbourhood shopping area situated approximately 3 miles west of Birmingham city centre.

## DESCRIPTION

The property is situated at the southern end of Bearwood Road close to its junction with Hagley Road. Nearby occupiers include **Boots, Thomson Travel** and **Halifax**.