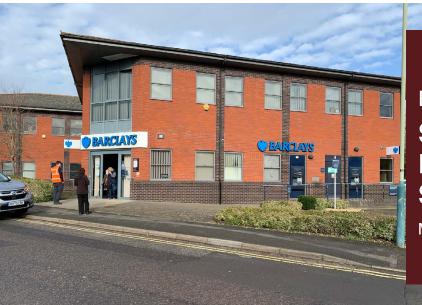

# Swindon - Papermakers House, Rivenhall Road, SN5 7BD

Modern offices with car parking.

## Location

Westlea is a residential suburb to the west of Swindon. These offices are within a modern development with 3 other office tenants.

Other uses and amenities very close by include an **Asda** superstore, **Cineworld**, **Tenpin bowl**, **Pizza Hut** and **Better Gym** which also provides an ice rink and trampoline park.