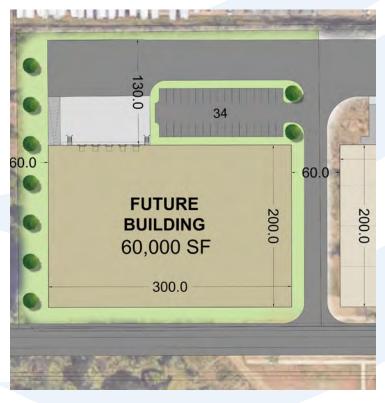

#### 60,000SFEXAMPLEBUILDING

# details

- » 3.13 acres of land, cleared and graded
- » Zoned I-1, Tax ID 201-461-09
- » Fronts Shutterfly Road
- » Efficient parcel with common detention pond in place
- » Tenants in business park include ScentAir, Apria Healthcare, Ferguson Enterprises, Sirona Dental, and Nippon Express

### use

Distribution, manufacturing, showroom. Build-to-Suit opportunity available

\$391,250 \$125,000 per acre