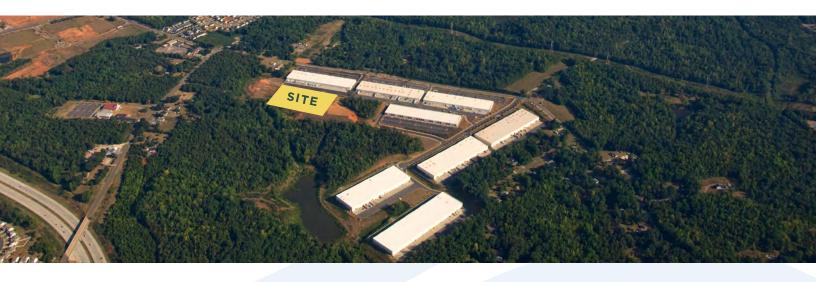

# details

- » 3.13 acres of land, cleared and graded
- » Zoned I-1, Tax ID 201-461-09
- » Fronts Shutterfly Road
- » Efficient parcel with common detention pond in place
- » Tenants in business park include ScentAir, Apria Healthcare, Ferguson Enterprises, Sirona Dental, and Nippon Express

### use

Distribution, manufacturing, showroom. Build-to-Suit opportunity available

\$391,250 \$125,000 per acre