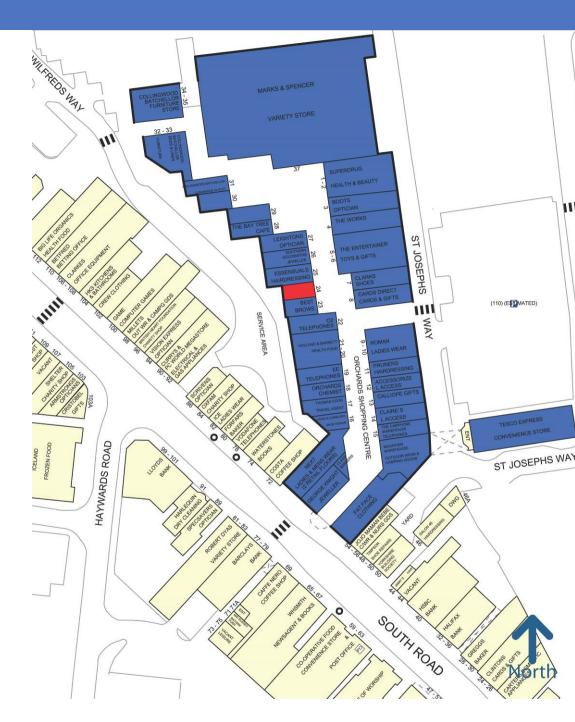

#### LOCATION

The unit occupies a prime location in The Orchards Shopping Centre, opposite Clarks and The Entertainer.

The shopping centre is anchored by Marks & Spencer and other retailers include: Fat Face, Mountain Warehouse, Boots Opticians. Next and Accessorize.

#### HAYWARDS HEATH

- 37 Retail Units providing approximately 90,000 sq ft/ 8,300 sq m of retail space
- Anchored by Marks & Spencer. Other retailers include Next; The Entertainer, Boots, Clarks, Superdrug and Fat Face
- · Average footfall of 110,000 + per week
- · Approximately 350 level car parking spaces
- · A catchment population of 313,500 people
- 62% of visitors classed as ABC1, with on average 57 visits per visitor annually