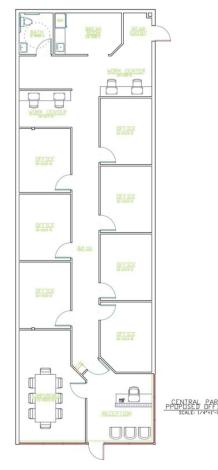

### **UNIT FEATURES**

- Turn Key Office Space:
  - 7 Private Offices, Conference Room, Reception and Kitchen
- Ready for Immediate Lease
- End Cap Unit
- All Other Units in Building are Leased