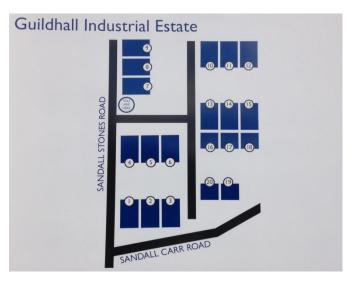

# Site layout

# Accommodation

| Unit | Size (sq ft) | Price   | Rateable Value |  |
|------|--------------|---------|----------------|--|
| 11   | 2,353*       | £12,500 | £9,400         |  |
| 12   | 2,358*       | £12,500 | £9,400         |  |
| 20   | 1,638        | £8,500  | £6,500         |  |