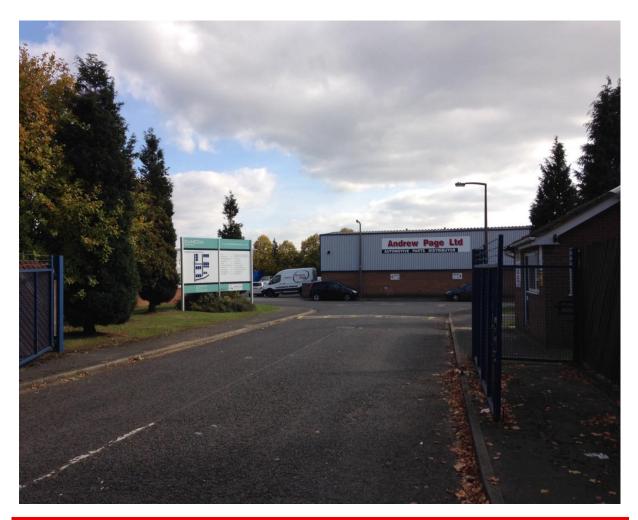

## Location

The property is located on the successful Guildhall industrial estate development just off Sandall Stones Road, Kirk Sandall, in Doncaster.

Guildhall industrial estate is accessed directly of Sandall Stones Road which forms part of the larger Kirk Sandall industrial area. The property has good links with the motorway network with access to the A1(M), M18 and M1 motorways less than 4 miles away.

# Description

Guildhall industrial estate comprises 20 modern industrial warehouse units arranged in terraces. The units are of steel portal frame construction with steel and brick clad elevations.

The units benefit from trailer-height roller shutter doors to the front and large shared yards/parking areas. All the units have all mains services including 3 phase electricity. The units have an eaves height of approximately 4.2 metres.