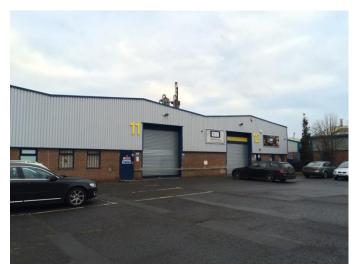

# Photographs

Barnsdales 7 Thorne Road

Doncaster DN1 2HJ

# Description

Guildhall industrial estate comprises 20 modern industrial warehouse units arranged in terraces. The units are of steel portal frame construction with steel and brick clad elevations.

The units benefit from trailer-height roller shutter doors to the front and large shared yards/parking areas. All the units have all mains services including 3 phase electricity. The units have an eaves height of approximately 4.2 metres.