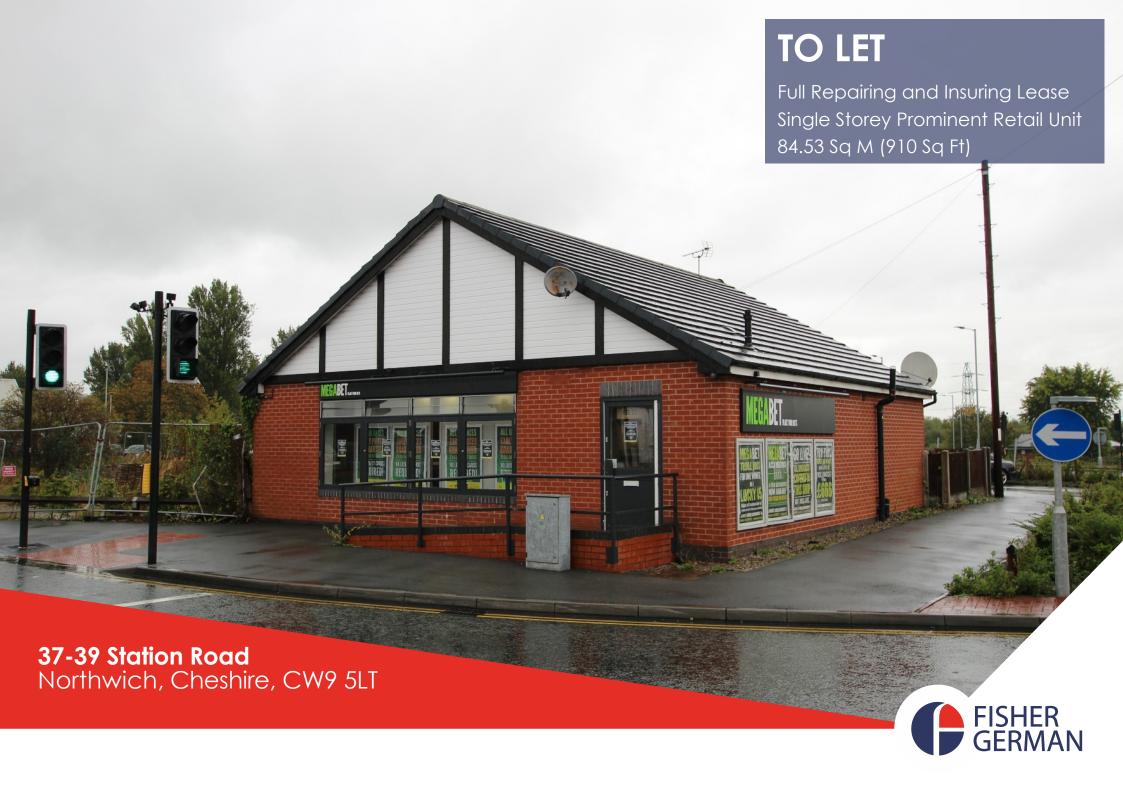

# 37-39 STATION ROAD, NORTHWICH

37-39 Station Road Northwich, CW9 5LT

A single storey brick building in a highly visible location, providing open plan, flexible retail accommodation.

- 84.53 Sq M (910 Sq Ft)
- Suitable for Various Uses, Subject to Planning Permission
- High Volume of Passing Traffic
- Excellent Road and Rail Links

#### Location

The property is located on the roundabout connecting Station Road, Chester Way, Leicester Street and New Warrington Road North of the town centre, generating high levels of passing traffic. Parking is available within the roundabout. Northwich train station is approximately 0.1 miles away and the M6 motorway is within approximately 12 miles, providing excellent transport connections..

## **Description**

The building is of single storey brick construction and benefits from generous frontage to the roundabout. Internally the building is largely open plan with kitchen and WC facilities partitioned.