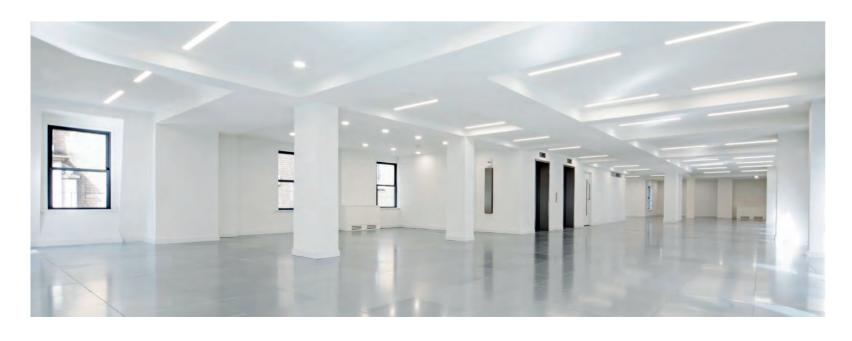

15-18 AUSTIN FRIARS IS A COMPREHENSIVELY REFURBISHED BUILDING, OFFERING 23,154 SQ FT OF CONTEMPORARY GRADE A OFFICE ACCOMMODATION IN THE HEART OF LONDON'S SQUARE MILE.

| FLOOR                 | SQ M  | SQ FT  |
|-----------------------|-------|--------|
| FIFTH *               | 181   | 1,946  |
| FOURTH                | 300   | 3,228  |
| THIRD                 | 358   | 3,852  |
| SECOND                | 360   | 3,877  |
| FIRST                 | 362   | 3,894  |
| GROUND (FRONT)        | 123   | 1,321  |
| GROUND (REAR)         | 143   | 1,544  |
| LOWER GROUND          | 324   | 3,492  |
| TOTAL                 | 2,151 | 23,154 |
| * FIFTH FLOOR TERRACE | 10    | 110    |

# GROUND FLOOR

1,321 sqft / 123 sqm (Front) 1,544 sqft / 143 sqm (Rear)