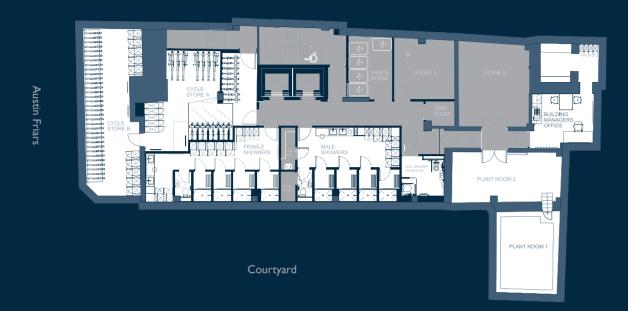

Reconfigured Forecourt

Full Access Raised Floors

New Reception

Roof Terrace on Fifth Floor

New VRF Fan Coil Air Conditioning

n Coil New I

New LED Lighting

65 Cycle Spaces & 15 Brompton Lockers

Dedicated Cycle Entrance

8 Showers & 104 Lockers

# LOWER GROUND FLOOR

3,492 sqft / 324 sqm