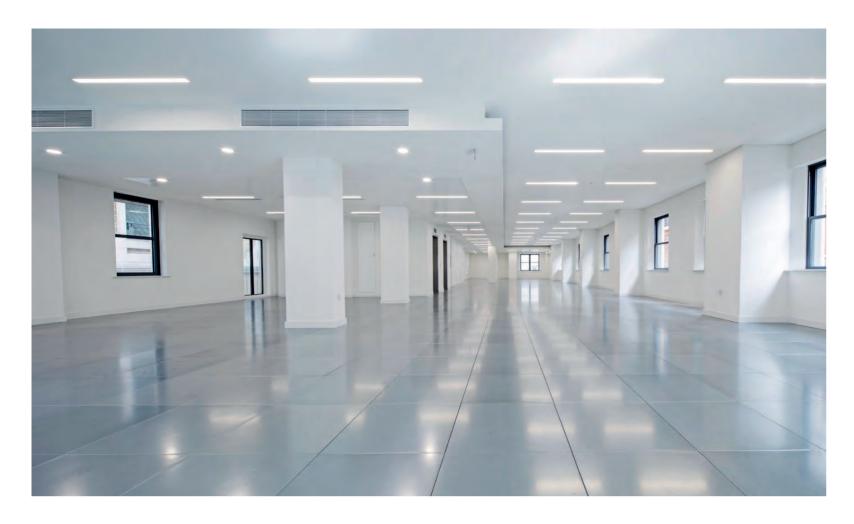

15-18 AUSTIN FRIARS IS A COMPREHENSIVELY REFURBISHED BUILDING, OFFERING 23,154 SQ FT OF CONTEMPORARY GRADE A OFFICE ACCOMMODATION IN THE HEART OF LONDON'S SQUARE MILE.

| FLOOR                 | SQ M  | SQ FT  |
|-----------------------|-------|--------|
| FIFTH *               | 181   | 1,946  |
| FOURTH                | 300   | 3,228  |
| THIRD                 | 358   | 3,852  |
| SECOND                | 360   | 3,877  |
| FIRST                 | 362   | 3,894  |
| GROUND (FRONT)        | 123   | 1,321  |
| GROUND (REAR)         | 143   | 1,544  |
| LOWER GROUND          | 324   | 3,492  |
| TOTAL                 | 2,151 | 23,154 |
| * FIFTH FLOOR TERRACE | 10    | 110    |

# OPEN PLAN LAYOUT TYPICAL FLOOR