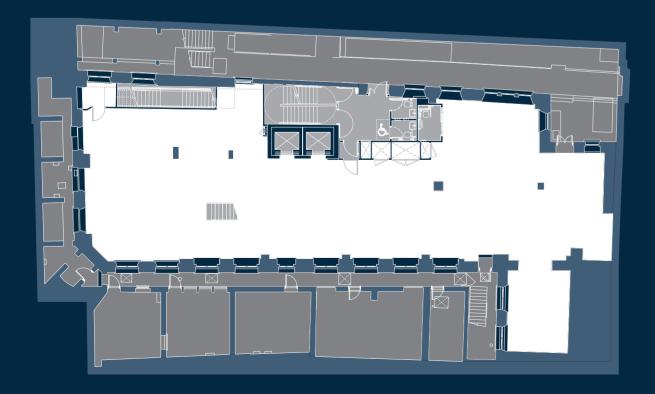

# TYPICAL FLOOR

3,894 sqft / 362 sqm - 3,852 sqft / 358 sqm

FIRST FLOOR - THIRD FLOORS

FLOOR PLANS NOT TO SCALE. FOR IDENTIFICATION PURPOSES ONLY