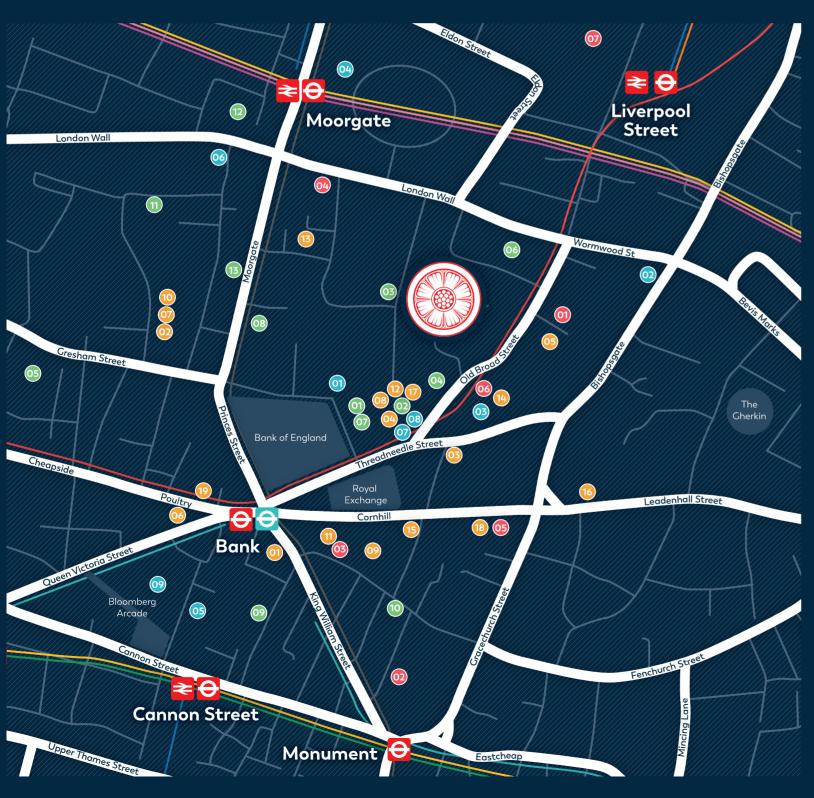

- I. Royal Exchange Grind
- 2. Bloomberg Arcade 3. Threadneedle Walk

Austin Friars is situated in the centre of London's financial district, located just off Old Broad Street and close to luxury retail destinations, The Royal Exchange and the Bloomberg Arcade.

#### Financial

- 01 Agricultural Bank of China 02 Berenberg Bank
- 03 BlackRock
- 04 China International Capital Corporation

- 05 Commerzbank 06 Deutsche Bank 07 Gresham Private Equity

- 12 UniCredit Bank AG13 Smith & Williamson

#### Legal, Insurance, Tech & Other

- 03 White & Case LLP
- 05 Arthur J. Gallagher & Co06 Legal & General Plc
- 07 RWE Supply & Energy Trading Ltd
  08 Talbot Underwriting
- 09 Bloomberg

- Restaurants & Bars
  Ol I Lombard Street
- 02 Bacari
- 03 Marco Pierre White 04 Brasserie Blanc 05 City Social

- 06 Coq d'Argent 07 Enoteca da Luca

- 13 One Moorgate Place
- 15 Silk & Grain
- 16 Steam & Rye
- Taylor St Baristas 18 The Counting House
- 19 The Ned

- Leisure
  01 Bannatyne Health Club Tower 42
- 02 Cyclebeat 03 PureGym 04 LA Fitness
- 05 Matt Roberts City
- 06 Virgin Active Classic07 I Rebel

  12. Royal Exchange

The City is a buzzing and vibrant destination with a quality mix of retailers, bars and restaurants. With Moorgate and Liverpool Street to the north, and Bank and the Bloomberg Arcade to the south, the local neighbourhood offers urban space, leisure & history, all within a short walk.