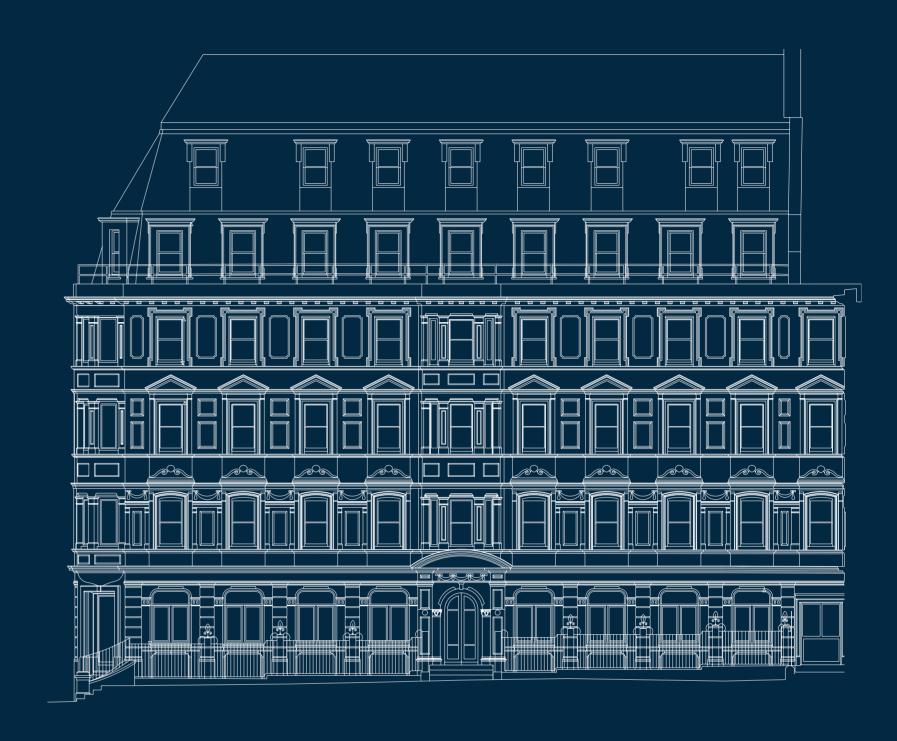

15-18 AUSTIN FRIARS IS A COMPREHENSIVELY REFURBISHED BUILDING, OFFERING 23,154 SQ FT OF CONTEMPORARY GRADE A OFFICE ACCOMMODATION IN THE HEART OF LONDON'S SQUARE MILE.

| FLOOR                 | SQ M  | SQ FT  |
|-----------------------|-------|--------|
| FIFTH *               | 181   | 1,946  |
| FOURTH                | 300   | 3,228  |
| THIRD                 | 358   | 3,852  |
| SECOND                | 360   | 3,877  |
| FIRST                 | 362   | 3,894  |
| GROUND (FRONT)        | 123   | 1,321  |
| GROUND (REAR)         | 143   | 1,544  |
| LOWER GROUND          | 324   | 3,492  |
| TOTAL                 | 2,151 | 23,154 |
| * FIFTH FLOOR TERRACE | 10    | 110    |