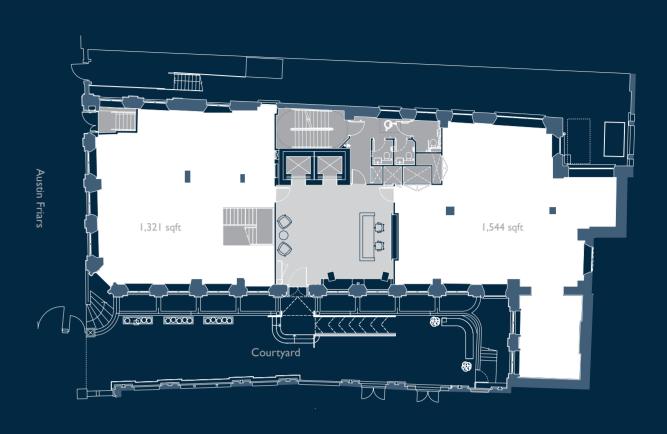

Court6. Austin Friars















- II. Balls Brothers Austin Friars

  12. Royal Exchange

The City is a buzzing and vibrant destination with a quality mix of retailers, bars and restaurants. With Moorgate and Liverpool Street to the north, and Bank and the Bloomberg Arcade to the south, the local neighbourhood offers urban space, leisure & history, all within a short walk.

























Reconfigured Forecourt



Full Access Raised Floors



New Reception



Roof Terrace on Fifth Floor



New VRF Fan Coil Air Conditioning



n Coil New I



New LED Lighting





65 Cycle Spaces & 15 Brompton Lockers



Dedicated Cycle Entrance



8 Showers & 104 Lockers



# LOWER GROUND FLOOR

3,492 sqft / 324 sqm



# GROUND FLOOR

1,321 sqft / 123 sqm (Front) 1,544 sqft / 143 sqm (Rear)



# TYPICAL FLOOR

3,894 sqft / 362 sqm - 3,852 sqft / 358 sqm

FIRST FLOOR - THIRD FLOORS





FLOOR PLANS NOT TO SCALE. FOR IDENTIFICATION PURPOSES ONLY

# FOURTH FLOOR

3,228 sqft / 300 sqm



# FIFTH FLOOR 1,946 sqft / 181 sqm



# OPEN PLAN LAYOUT TYPICAL FLOOR



# CORPORATE PLAN LAYOUT TYPICAL FLOOR





# 15-18AUSTINFRIARS.COM



#### JAMES CAMPBELL

TELEPHONE +44 (0)20 3296 2074 JAMES.CAMPBELL@CUSHWAKE.COM

### ALICE MAUGHAN

TELEPHONE +44 (0)20 3296 4284 ALICE.MAUGHAN@CUSHWAKE.COM

#### BEN WILSON

TELEPHONE +44 (0)20 3296 4225
BENJAMIN.WILSON@CUSHWAKE.COM

# BH<sub>2</sub>

CALLUM STIDSTON-NOTT TELEPHONE +44 (0)20 7710 7962 CALLUMS@BH2.CO.UK

#### SAM BOREHAM

TELEPHONE +44 (0)20 7710 7963 SAMB@BH2.CO.UK

Cushman and Wakefield and BH2, on their behalf and for the lessors of this