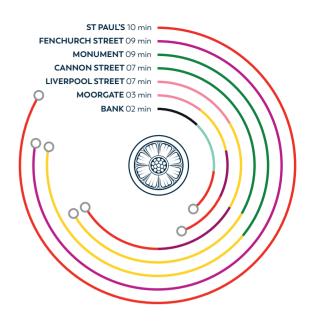

Transport facilities are excellent with Liverpool Street (Central, Circle, Metropolitan, Hammersmith & City, Crossrail and Mainline services), Bank (Central, Northern, Waterloo & City and DLR) and Moorgate (Northern, Circle, Metropolitan, Hammersmith & City, Crossrail and Mainline services) stations all within a short walk.

### Walking Times from Austin Friars

In minutes

### Underground from Bank

In minutes

Waterloo & City

C2C Overground

- Royal Exchange Grand Café
   Sushi Samba
   Austin Friars
   The Ivy City Garden

- 5. Angel Court6. Austin Friars

- II. Balls Brothers Austin Friars