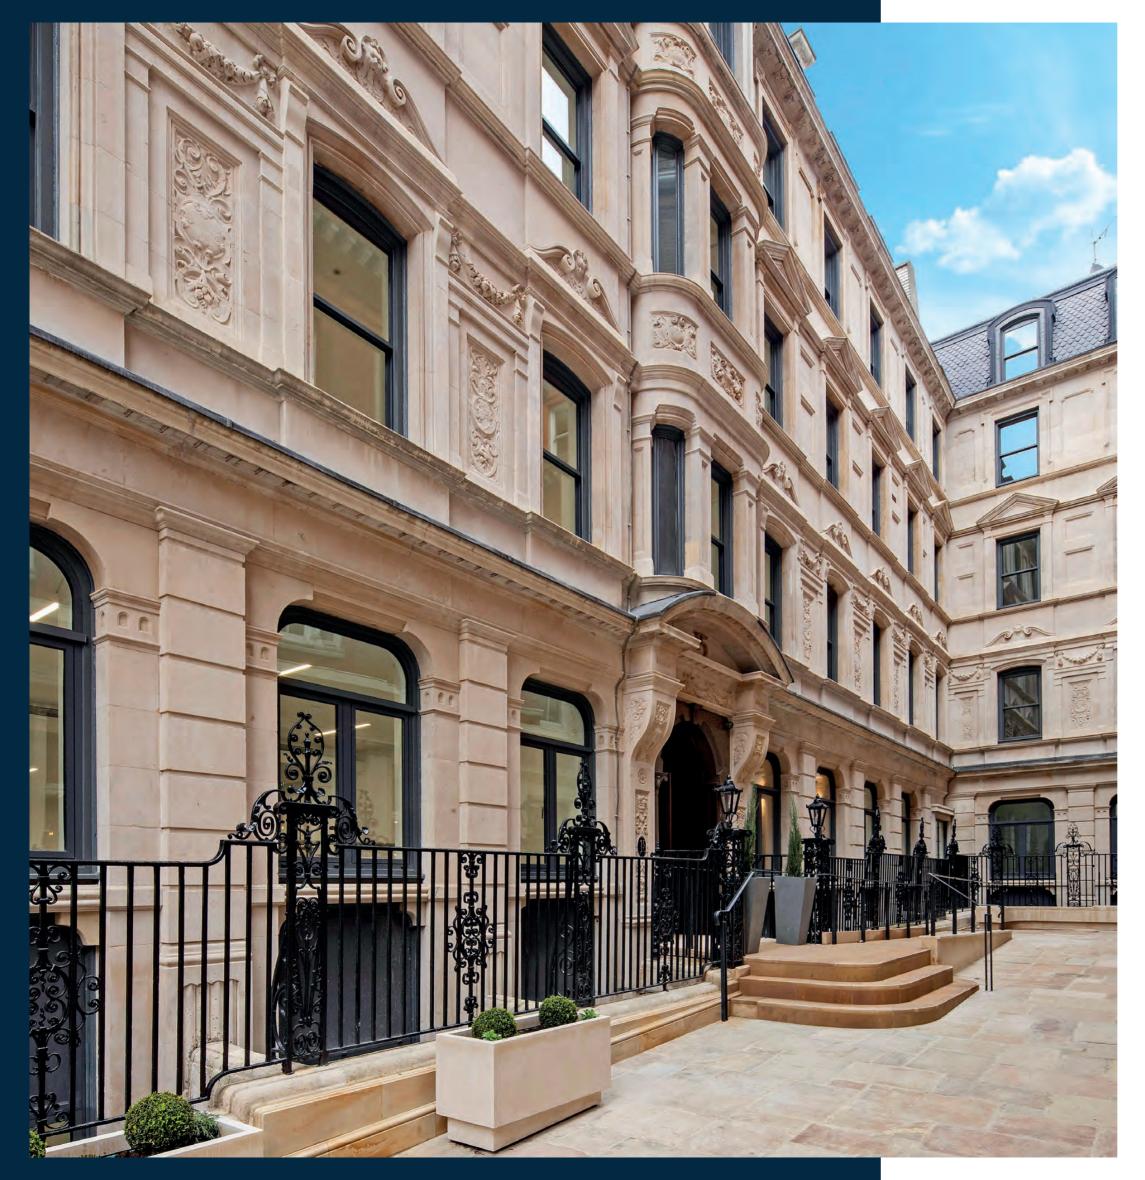

15-18 AUSTIN FRIARS IS A COMPREHENSIVELY REFURBISHED BUILDING, OFFERING 23,154 SQ FT OF CONTEMPORARY GRADE A OFFICE ACCOMMODATION IN THE HEART OF LONDON'S SQUARE MILE.

| FLOOR                 | SQ M  | SQ FT  |
|-----------------------|-------|--------|
| FIFTH *               | 181   | 1,946  |
| FOURTH                | 300   | 3,228  |
| THIRD                 | 358   | 3,852  |
| SECOND                | 360   | 3,877  |
| FIRST                 | 362   | 3,894  |
| GROUND (FRONT)        | 123   | 1,321  |
| GROUND (REAR)         | 143   | 1,544  |
| LOWER GROUND          | 324   | 3,492  |
| TOTAL                 | 2,151 | 23,154 |
| * FIFTH FLOOR TERRACE | 10    | 110    |