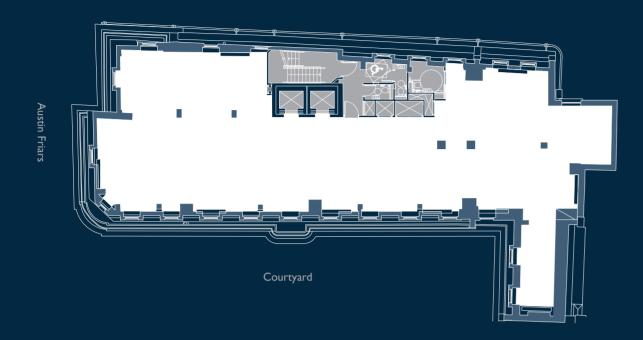

. With Moorgate and Liverpool Street to the north, and Bank and the Bloomberg Arcade to the south, the local neighbourhood offers urban space, leisure & history, all within a short walk.

























Reconfigured Forecourt



Full Access Raised Floors



New Reception



Roof Terrace on Fifth Floor



New VRF Fan Coil Air Conditioning



n Coil New I



New LED Lighting





65 Cycle Spaces & 15 Brompton Lockers



Dedicated Cycle Entrance



8 Showers & 104 Lockers



# LOWER GROUND FLOOR

3,492 sqft / 324 sqm



# GROUND FLOOR

1,321 sqft / 123 sqm (Front) 1,544 sqft / 143 sqm (Rear)



# TYPICAL FLOOR

3,894 sqft / 362 sqm - 3,852 sqft / 358 sqm

FIRST FLOOR - THIRD FLOORS





FLOOR PLANS NOT TO SCALE. FOR IDENTIFICATION PURPOSES ONLY

# FOURTH FLOOR

3,228 sqft / 300 sqm



# FIFTH FLOOR 1,946 sqft / 181 sqm



# OPEN PLAN LAYOUT TYPICAL FLOOR



# CORPORATE PLAN LAYOUT TYPICAL FLOOR





# 15-18AUSTINFRIARS.COM



#### JAMES CAMPBELL

TELEPHONE +44 (0)20 3296 2074 JAMES.CAMPBELL@CUSHWAKE.COM

### ALICE MAUGHAN

TELEPHONE +44 (0)20 3296 4284 ALICE.MAUGHAN@CUSHWAKE.COM

#### BEN WILSON

TELEPHONE +44 (0)20 3296 4225
BENJAMIN.WILSON@CUSHWAKE.COM

# BH<sub>2</sub>

CALLUM STIDSTON-NOTT TELEPHONE +44 (0)20 7710 7962 CALLUMS@BH2.CO.UK

#### SAM BOREHAM

TELEPHONE +44 (0)20 7710 7963 SAMB@BH2.CO.UK

Cushman and Wakefield and BH2, on their behalf and for the lessors of this property whose agents they are, give notice that: (i) the particulars are set out as a general outline for the guidance of intending purchasers of leases and do not constitute, nor constitute p