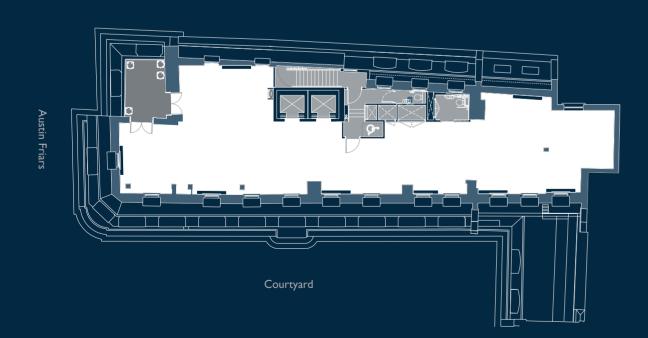

# LOWER GROUND FLOOR

3,492 sqft / 324 sqm

# GROUND FLOOR

1,321 sqft / 123 sqm (Front) 1,544 sqft / 143 sqm (Rear)

# TYPICAL FLOOR

3,894 sqft / 362 sqm - 3,852 sqft / 358 sqm

FIRST FLOOR - THIRD FLOORS

FLOOR PLANS NOT TO SCALE. FOR IDENTIFICATION PURPOSES ONLY

# FOURTH FLOOR

3,228 sqft / 300 sqm

# FIFTH FLOOR 1,946 sqft / 181 sqm