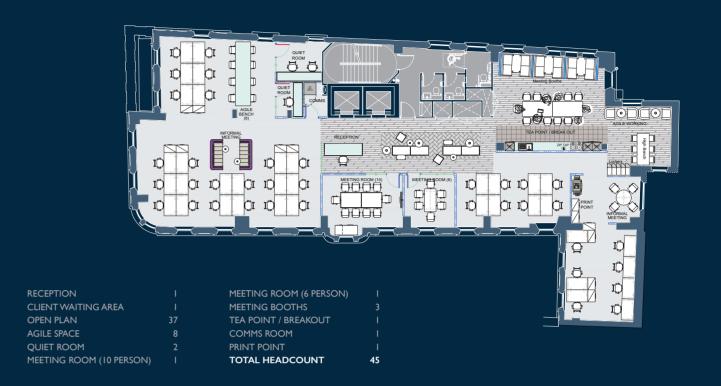

erg Arcade to the south, the local neighbourhood offers urban space, leisure & history, all within a short walk.

























Reconfigured Forecourt



Full Access Raised Floors



New Reception



Roof Terrace on Fifth Floor



New VRF Fan Coil Air Conditioning



n Coil New I



New LED Lighting





65 Cycle Spaces & 15 Brompton Lockers



Dedicated Cycle Entrance



8 Showers & 104 Lockers



# LOWER GROUND FLOOR

3,492 sqft / 324 sqm



# GROUND FLOOR

1,321 sqft / 123 sqm (Front) 1,544 sqft / 143 sqm (Rear)



# TYPICAL FLOOR

3,894 sqft / 362 sqm - 3,852 sqft / 358 sqm

FIRST FLOOR - THIRD FLOORS





FLOOR PLANS NOT TO SCALE. FOR IDENTIFICATION PURPOSES ONLY

# FOURTH FLOOR

3,228 sqft / 300 sqm



# FIFTH FLOOR 1,946 sqft / 181 sqm



# OPEN PLAN LAYOUT TYPICAL FLOOR



# CORPORATE PLAN LAYOUT TYPICAL FLOOR





# 15-18AUSTINFRIARS.COM



#### JAMES CAMPBELL

TELEPHONE +44 (0)20 3296 2074 JAMES.CAMPBELL@CUSHWAKE.COM

### ALICE MAUGHAN

TELEPHONE +44 (0)20 3296 4284 ALICE.MAUGHAN@CUSHWAKE.COM

#### BEN WILSON

TELEPHONE +44 (0)20 3296 4225
BENJAMIN.WILSON@CUSHWAKE.COM

# BH<sub>2</sub>

CALLUM STIDSTON-NOTT TELEPHONE +44 (0)20 7710 7962 CALLUMS@BH2.CO.UK

#### SAM BOREHAM

TELEPHONE +44 (0)20 7710 7963 SAMB@BH2.CO.UK

Cushman and Wakefield and BH2, on their behalf and for the lessors of this property whose agents they are, give notice that: (i) the particulars are set out as a general outline for the guidance of intending purchasers of leases and do not constitute, nor constitute part of, an offer or contract. (ii) all descriptions, dimensions, reference