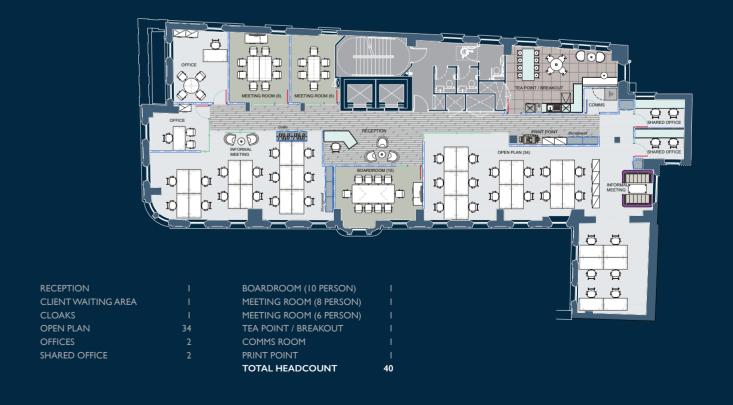

ourhood offers urban space, leisure & history, all within a short walk.

























Reconfigured Forecourt



Full Access Raised Floors



New Reception



Roof Terrace on Fifth Floor



New VRF Fan Coil Air Conditioning



n Coil New I



New LED Lighting





65 Cycle Spaces & 15 Brompton Lockers



Dedicated Cycle Entrance



8 Showers & 104 Lockers



# LOWER GROUND FLOOR

3,492 sqft / 324 sqm



# GROUND FLOOR

1,321 sqft / 123 sqm (Front) 1,544 sqft / 143 sqm (Rear)



# TYPICAL FLOOR

3,894 sqft / 362 sqm - 3,852 sqft / 358 sqm

FIRST FLOOR - THIRD FLOORS





FLOOR PLANS NOT TO SCALE. FOR IDENTIFICATION PURPOSES ONLY

# FOURTH FLOOR

3,228 sqft / 300 sqm



# FIFTH FLOOR 1,946 sqft / 181 sqm



# OPEN PLAN LAYOUT TYPICAL FLOOR



# CORPORATE PLAN LAYOUT TYPICAL FLOOR





# 15-18AUSTINFRIARS.COM



#### JAMES CAMPBELL

TELEPHONE +44 (0)20 3296 2074 JAMES.CAMPBELL@CUSHWAKE.COM

### ALICE MAUGHAN

TELEPHONE +44 (0)20 3296 4284 ALICE.MAUGHAN@CUSHWAKE.COM

#### BEN WILSON

TELEPHONE +44 (0)20 3296 4225
BENJAMIN.WILSON@CUSHWAKE.COM

# BH<sub>2</sub>

CALLUM STIDSTON-NOTT TELEPHONE +44 (0)20 7710 7962 CALLUMS@BH2.CO.UK

#### SAM BOREHAM

TELEPHONE +44 (0)20 7710 7963 SAMB@BH2.CO.UK

Cushman and Wakefield and BH2, on their behalf and for the lessors of this property whose agents they are, give notice that: (i) the particulars are set out as a general outline for the guidance of intending purchasers of leases and do not constitute, nor constitute part of, an offer or contract. (ii) all descriptions, dimensions, references to condition and necessary permissions