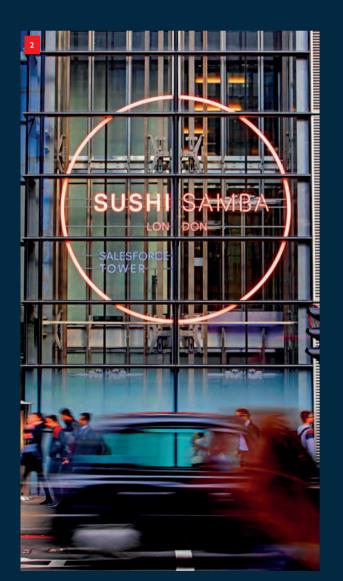

### Underground from Bank

In minutes

Waterloo & City

C2C Overground

- Royal Exchange Grand Café
   Sushi Samba
   Austin Friars
   The Ivy City Garden

- 5. Angel Court6. Austin Friars

- II. Balls Brothers Austin Friars

  12. Royal Exchange

The City is a buzzing and vibrant destination with a quality mix of retailers, bars and restaurants. With Moorgate and Liverpool Street to the north, and Bank and the Bloomberg Arcade to the south, the local neighbourhood offers urban space, leisure & history, all within a short walk.