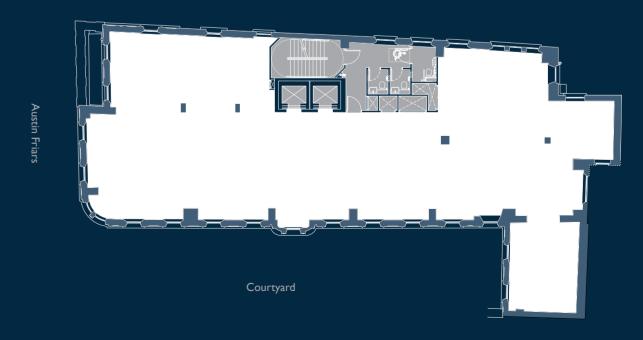

e

The City is a buzzing and vibrant destination with a quality mix of retailers, bars and restaurants. With Moorgate and Liverpool Street to the north, and Bank and the Bloomberg Arcade to the south, the local neighbourhood offers urban space, leisure & history, all within a short walk.

























Reconfigured Forecourt



Full Access Raised Floors



New Reception



Roof Terrace on Fifth Floor



New VRF Fan Coil Air Conditioning



n Coil New I



New LED Lighting





65 Cycle Spaces & 15 Brompton Lockers



Dedicated Cycle Entrance



8 Showers & 104 Lockers



# LOWER GROUND FLOOR

3,492 sqft / 324 sqm



# GROUND FLOOR

1,321 sqft / 123 sqm (Front) 1,544 sqft / 143 sqm (Rear)



# TYPICAL FLOOR

3,894 sqft / 362 sqm - 3,852 sqft / 358 sqm

FIRST FLOOR - THIRD FLOORS





FLOOR PLANS NOT TO SCALE. FOR IDENTIFICATION PURPOSES ONLY

# FOURTH FLOOR

3,228 sqft / 300 sqm



# FIFTH FLOOR 1,946 sqft / 181 sqm



# OPEN PLAN LAYOUT TYPICAL FLOOR



# CORPORATE PLAN LAYOUT TYPICAL FLOOR





# 15-18AUSTINFRIARS.COM



#### JAMES CAMPBELL

TELEPHONE +44 (0)20 3296 2074 JAMES.CAMPBELL@CUSHWAKE.COM

### ALICE MAUGHAN

TELEPHONE +44 (0)20 3296 4284 ALICE.MAUGHAN@CUSHWAKE.COM

#### BEN WILSON

TELEPHONE +44 (0)20 3296 4225
BENJAMIN.WILSON@CUSHWAKE.COM

# BH<sub>2</sub>

CALLUM STIDSTON-NOTT TELEPHONE +44 (0)20 7710 7962 CALLUMS@BH2.CO.UK

#### SAM BOREHAM

TELEPHONE +44 (0)20 7710 7963 SAMB@BH2.CO.UK

Cushman and Wakefield and BH2, on their behalf and for the lessors of this property whose agents they are, give notice that: (i) the particulars are set out as a gene