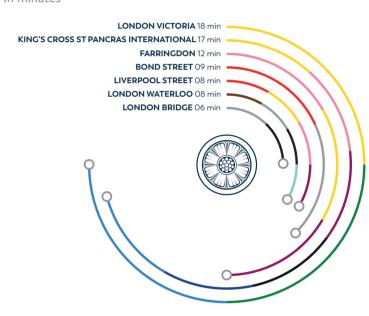

### Underground from Bank

In minutes

Waterloo & City

C2C Overground

- Royal Exchange Grand Café
   Sushi Samba
   Austin Friars
   The Ivy City Garden

- 5. Angel Court6. Austin Friars

- II. Balls Brothers Austin Friars