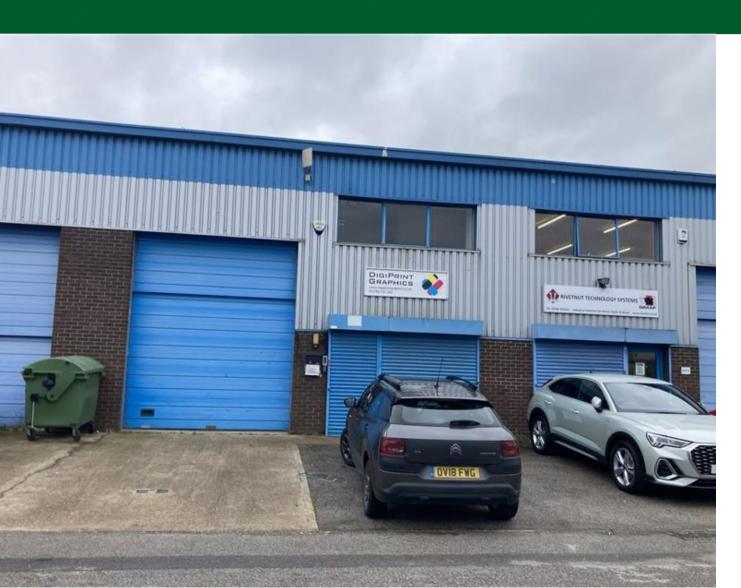

### **Unit 4 Bridgegate Business Park**

Gatehouse Way Aylesbury HP19 8XN

#### Description

Unit 4 Bridgegate Business Park provides a mid-terrace industrial/business unit built in the late 1980's with a profiled metal clad elevation and roof. Mezzanine office/storage. 2 on-site car parking spaces.