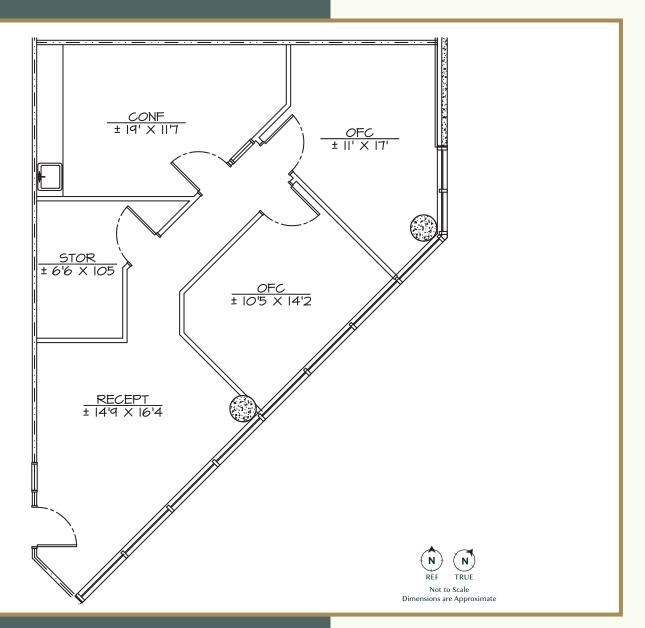

## **COURTNEY BOYLE**

**1400 E SOUTHERN AVE** 

Suite B106 ±1,115 SF Conceptual Spec Suite