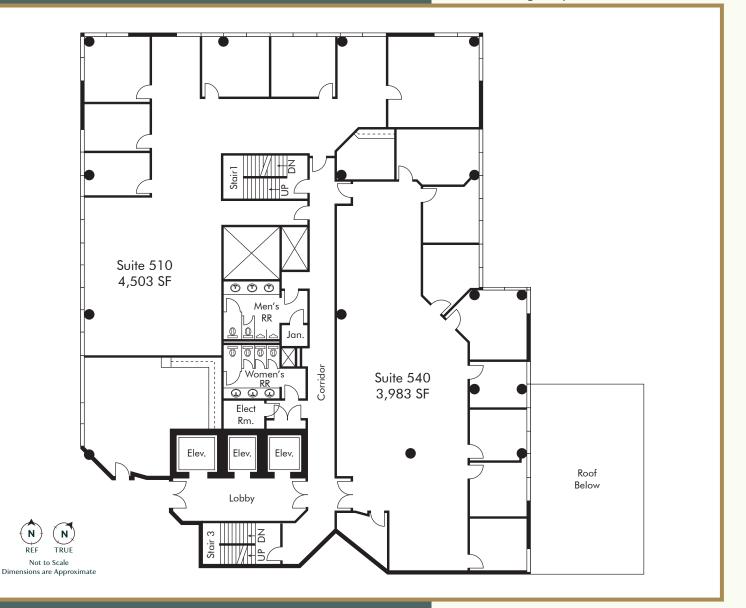

#### **1400 E SOUTHERN AVE**

Suite 510 ±4,503 SF Contiguous to Suite 540 ±8,486 SF

### **COURTNEY BOYLE**

Suite 540 ±3,983 SF Contiguous to Suite 510 ±8,486 SF

### **COURTNEY BOYLE**

**1400 E SOUTHERN AVE** 

Suites 510 and 540 ±4,503 SF and ±3,983 SF Contiguous to ±8,486 SF Existing Layout