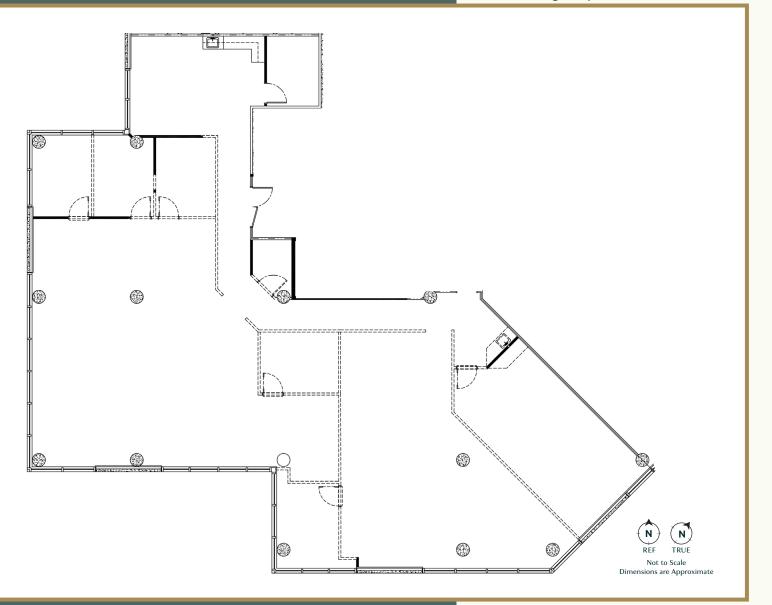

## **COURTNEY BOYLE**

**1400 E SOUTHERN AVE** 

Suite B106 ±1,115 SF Conceptual Spec Suite