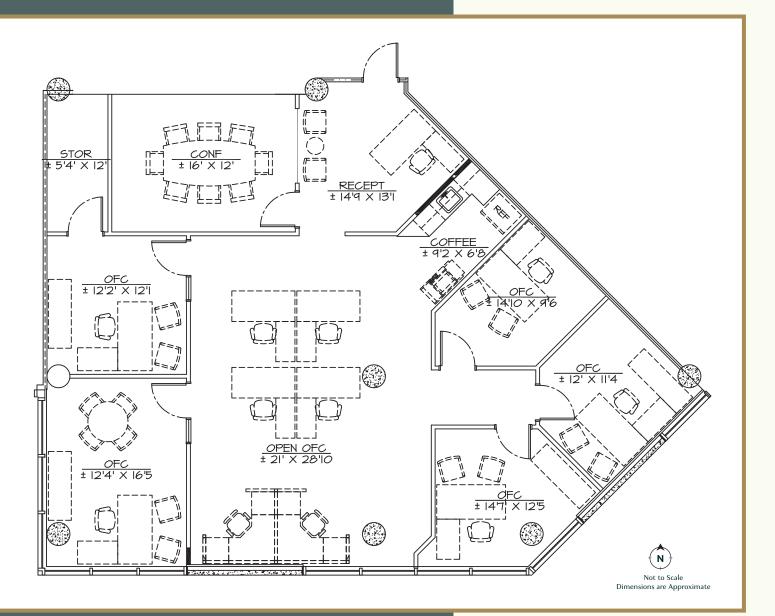

## **COURTNEY BOYLE**

CITY CENTER

1400 — 1470 EAST SOUTHERN AVENUE

Suite 710 ±4,156 SF