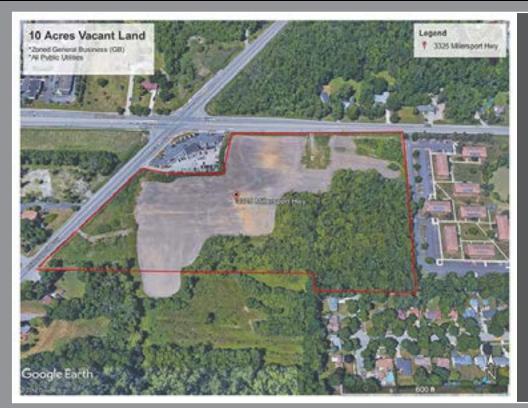

# FOR SALE: 10 Acre Development Site in Amherst 3325 Millersport Highway, Amherst, NY 14228

### **Property Overview**

- Development ready, prime retail opportunity
- Zoned Commercial Business
- 375' Millersport frontage, 785' North French frontage
- Close proximity to University of Buffalo North Campus, Crosspoint Business Park and Transit Rd corridor