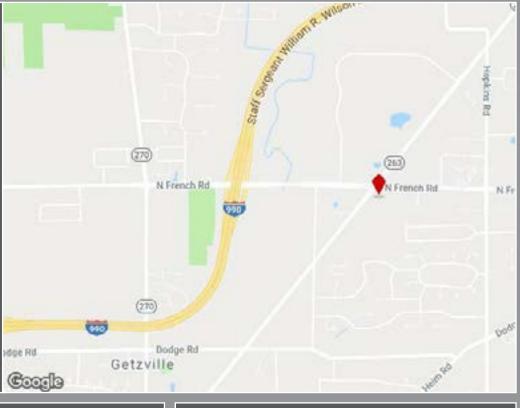

# FOR SALE: 10 Acre Development Site in Amherst 3325 Millersport Highway, Amherst, NY 14228





### **Property Overview**

- Development ready, prime retail opportunity
- Zoned Commercial Business
- 375' Millersport frontage, 785' North French frontage
- Close proximity to University of Buffalo North Campus, Crosspoint Business Park and Transit Rd corridor

| Demographic Snapshot (2019 Estimates) |           |           |             |
|---------------------------------------|-----------|-----------|-------------|
|                                       | 1 Mile    | 3 Miles   | 5 Miles     |
| Population                            | 5,604     | 51,128    | 127,455     |
| Households                            | 2,026     | 18,452    | 50,434      |
| Average HH Income                     | \$125,267 | \$112,941 | \$101,330   |
| Consumer Spending                     | \$67,410  |