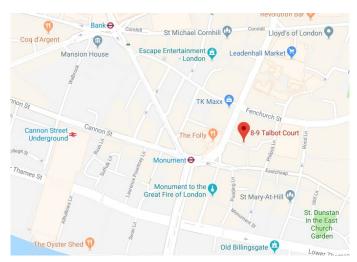

#### Location

The building is conveniently located between Fenchurch Street and Eastcheap on Talbot Court. The unit is circa 160 metres from Monument underground station and will be a similar distance the new Bank underground entrance. The building provides easy access to the financial and insurance service sectors and the surrounding area offers a variety of high end retailers and restaurants at Leadenhall Market.