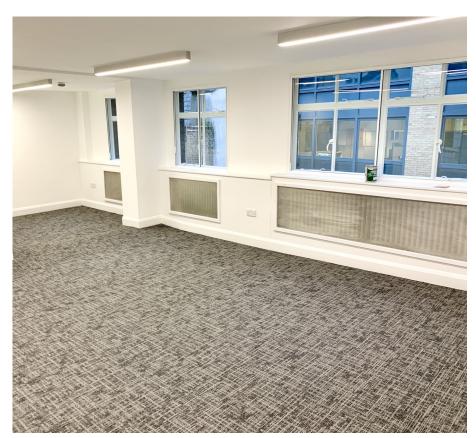

# **Highlights**

- Self-contained building
- Small office suites, suitable for alternative uses
- Recently refurbished
- Prime City location
- Perimeter trunking
- Pedestrianised street
- Efficient floor plates
- Passenger lift
- Phone/video access control
- Kitchenette in situ on the lower level
- Low rates payable

### Description

Talbot Court is arranged over basement, ground and three upper floors. The ground floor comprises of an entrance lobby with secure video entry, providing access to the lift and stairs, which services all floors.

The building comprises of small office suites, suitable for alternative uses. The floors currently provide two private offices on the upper floors and a Beauty Salon on the ground & first.