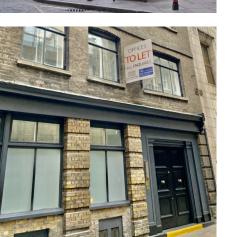

# Self-contained City Premises Suitable for Offices/D1

8 - 9 Talbot Court London EC3

Whole Building 2,029 sq. ft (188.5 sq. m)

### Description

Talbot Court is arranged over basement, ground and three upper floors. The ground floor comprises of an entrance lobby with secure video entry, providing access to the lift and stairs, which services all floors.