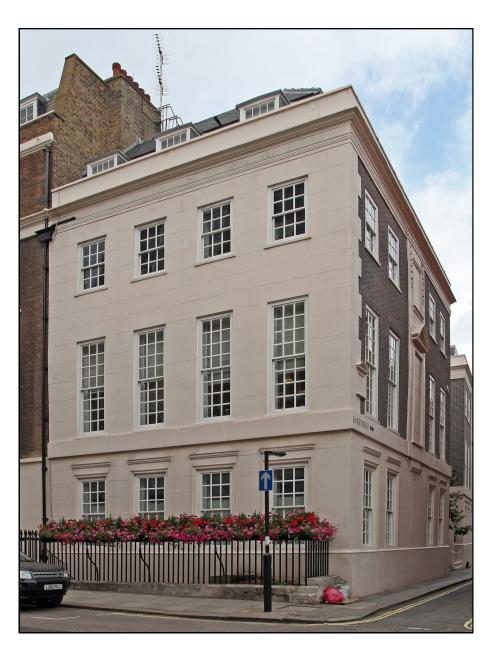

# 86 Brook Street, W1

### Location

This prominent corner building is located at the junction of Brook Street and Binney Street, a few metres away from Grosvenor Square. Bond Street underground station is situated a short walk away, providing excellent access to The City and West London via the Central line and Canary Wharf, London Bridge and North West London via the Jubilee line.

### **Description**

The available corner office is located on the 2nd floor (2,291 sq ft) and is accessed by way of an attractive manned reception and passenger lift.

There are showers, changing facilities and bicycle racks in the basement.