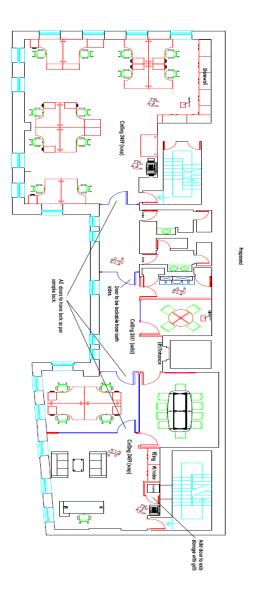

# 86 Brook Street, London W1 High Quality Mayfair Office 2nd Floor - 2,291 sq ft (213m²) Fitted Out

- Fitted out
- Air conditioning
- Raised floor
- Metal tile suspended ceiling
- Demised WCs
- Passenger lift
- Smart reception with commissionaire
- Showers, changing facilities and bicycle racks

### **Description**

The available corner office is located on the 2nd floor (2,291 sq ft) and is accessed by way of an attractive manned reception and passenger lift.

There are showers, changing facilities and bicycle racks in the basement.