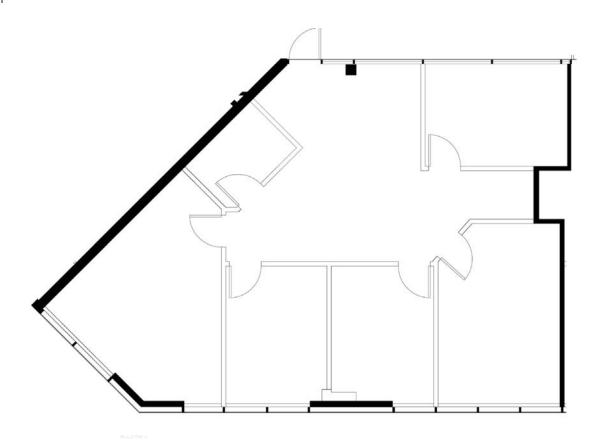

#### **RYAN RUSSELL**

3602 INLAND EMPIRE BOULEVARD, ONTARIO, CALIFORNIA

### **BUILDING A**

SUITE 200 | 2,154 RSF

For leasing information, please contact: