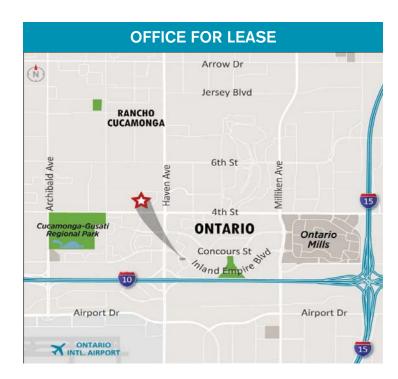

#### **CLOSE PROXIMITY TO**

- I-10 and I-15 Freeways
- Ontario Mills and Victoria Gardens Shopping Venues
- · LA-Ontario International Airport
- · Restaurants: El Torito, Benihana, TGI Friday, Black Angus Steakhouse
- Retail: Target, Staples, Costco, Sam's Club
- Hotels: Aloft, Embassy Suites, Marriott SpringHill Suites