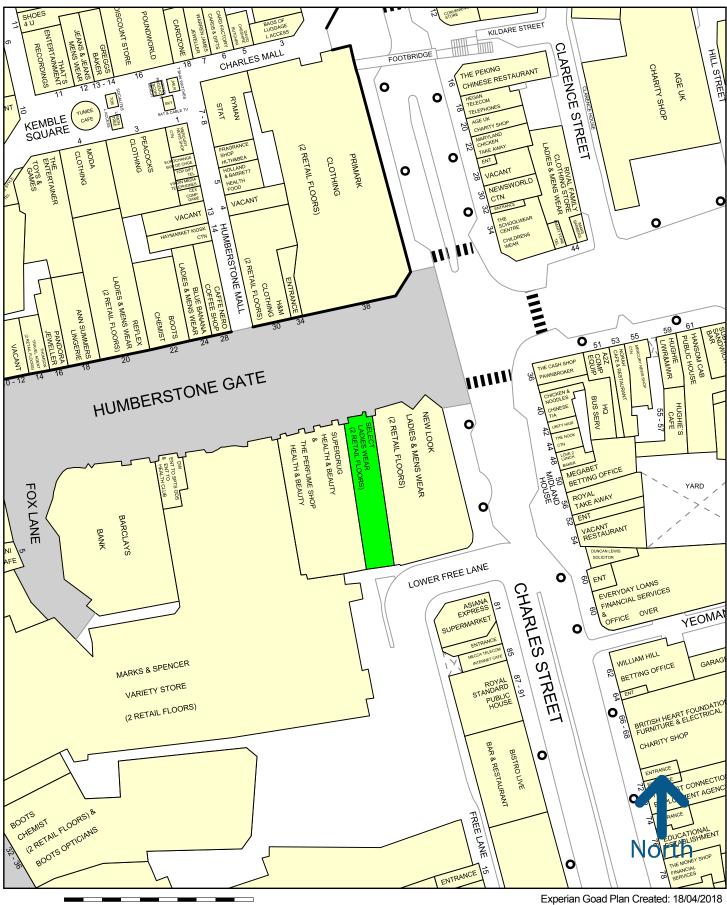

## DESCRIPTION

The property occupies a prime position fronting the pedestrianised section of Humberstone Gate. The unit is well positioned adjacent to **Superdrug** and in proximity to **Primark, H&M** and **Marks & Spencer**. **Haymarket Shopping Centre** is located directly opposite the property. Other nearby national operators along Humberstone Gate include **Boots, Pandora** and **Caffé Nero**.

Please refer to the attached copy of the Street Traders Plan.