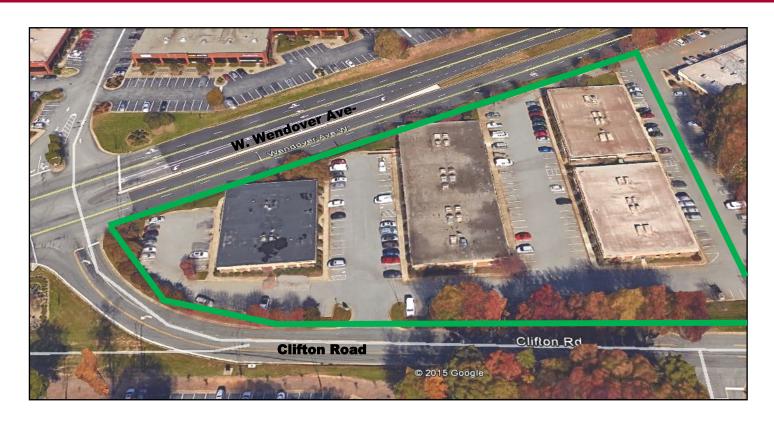

## 3405-3411 W. Wendover Avenue

Three single story office buildings with available office suite sizes ranging from 649 +/- SF to 2,457 +/-SF. Landlord pays property taxes, building insurance utilities and operating expenses. Very convenient West Wendover location at signalized intersection at Clifton Road. Ample paved parking with direct access to office suites from parking lot. Close to restaurants and retail and minutes from Interstate 40.

## 3405-3411 W. Wendover Ave, Greensboro, NC

Call Brokers for available suites and current price list.

Directions: W. Wendover, to Clifton Road. Entrance is on left off of Clifton Road.

The statements and figures herein while not guaranteed are secured from sources believed to be authoritative. This offering is subject to change of price, prior lease or sale and or withdrawal without notice. Prospects should verify all information.