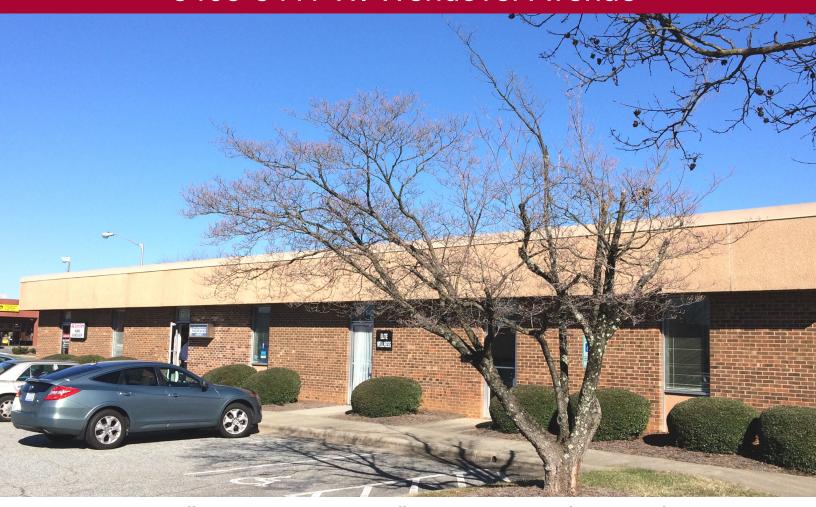

## 3405-3411 W. Wendover Avenue

Three single story office buildings with available office suite sizes ranging from 649 +/- SF to 2,457 +/-SF. Landlord pays property taxes, building insurance utilities and operating expenses. Very convenient West Wendover location at signalized intersection at Clifton Road. Ample paved parking with direct access to office suites from parking lot. Close to restaurants and retail and minutes from Interstate 40.